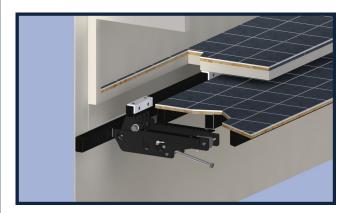

## HWH<sup>®</sup> SpaceMaker<sup>®</sup> "Universal" Platform Level-Out Hydraulic Room Extension (Horizontal Cylinders)

## **Includes the following features...**

- HWH® Slide-Out Mechanisms provide true flush floors.
- Room floor is suspended above coach floor which eliminates the possibility of scratching or damaging the coach floor coverings.
- Cylinders are positioned horizontally to take up less space. (If horizontal cylinders interfere, see brochure ML43902 for vertical cylinders.)
- Utilizes HWH® "Universal" Room Mechanism known for its strength and reliability.
- Heavy-duty room extension system for rooms up to 4,000 pounds.
- Four-point attachment of the HWH<sup>®</sup> Universal Room Extension draws all four corners in for a positive seal when room is extended or retracted.