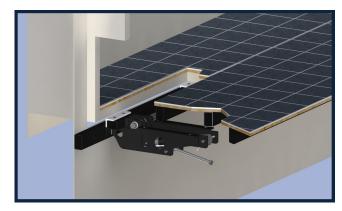

## HWH<sup>®</sup> SpaceMaker<sup>®</sup> "Universal" Platform Level-Out Hydraulic Room Extension (Horizontal Cylinders)

## **Includes the following features...**

- HWH® Slide-Out Mechanisms provide true flush floors.
- Room floor is suspended above coach floor which eliminates the possibility of scratching or damaging the coach floor coverings.
- Cylinders are positioned horizontally to take up less space. (If horizontal cylinders interfere, see brochure ML43902 for vertical cylinders.)
- Utilizes HWH® "Universal" Room Mechanism known for its strength and reliability.
- Heavy-duty room extension system for rooms up to 4,000 pounds.
- Four-point attachment of the HWH<sup>®</sup> Universal Room Extension draws all four corners in for a positive seal when room is extended or retracted.