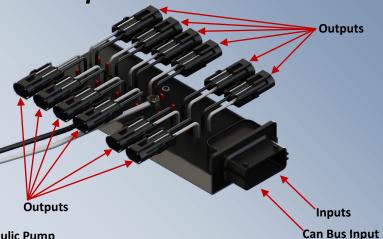

## "Smart" MIOM Multiplexed Input Output Modules

- Simplifies Harness Layout.
- Shortens up output wires to loads.
- Provides control centers in multiple locations of the coach.
- Easier to add Components.

Ou

Power Source From Hydraulic Pump

NMOM
Hard wired Non Multiplex Output Module

- Simplifies Harness Layout
- Allows for Multiple rooms & other functions
- Reduces Voltage Drop to Valving
- Centralizes & Simplifies Trouble Shooting

**Power Source From Hydraulic Pump** 