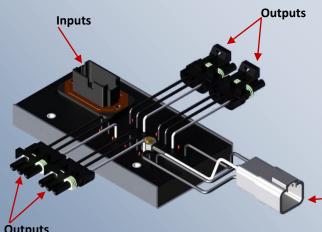

Ou

Power Source From Hydraulic Pump

NMOM
Hard wired Non Multiplex Output Module

- Simplifies Harness Layout
- Allows for Multiple rooms & other functions
- Reduces Voltage Drop to Valving
- Centralizes & Simplifies Trouble Shooting

**Power Source From Hydraulic Pump** 