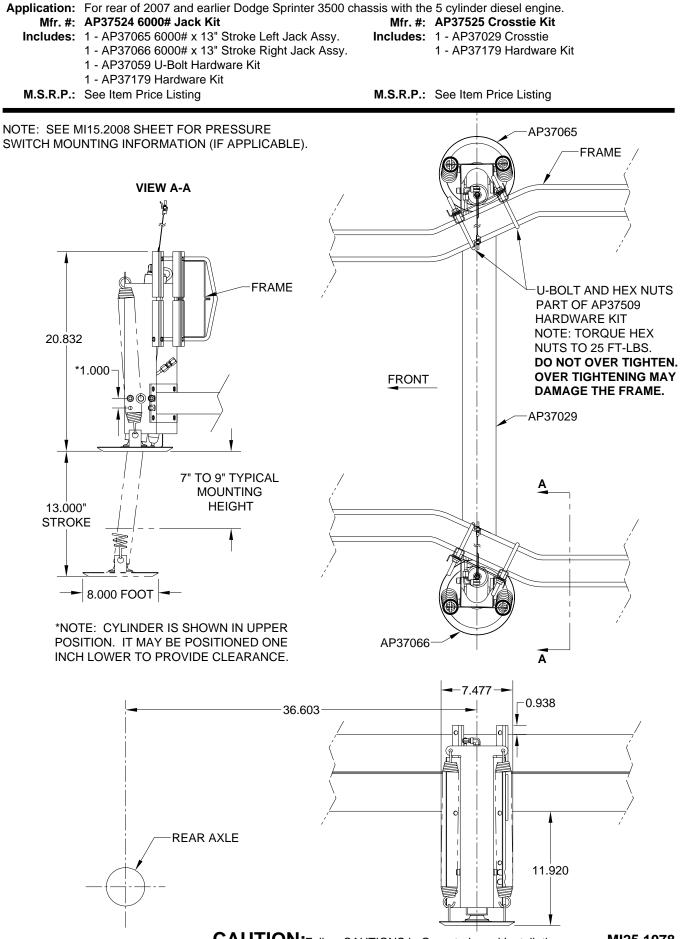

#### Mfr. #: AP37523 4000# Jack Kit

Includes: 1 - AP37064 4000# x 13" Stroke 2 Jack Assy.

1 - AP37526 Hardware Kit

M.S.R.P.: See Item Price Listing

**ARE APPROXIMATE** 

Manuals concerning working under vehicles.

#### 6000# Jack Kit: Straight-Acting Jacks

NOTE: ALL DIMENSIONS ARE APPROXIMATE

**CAUTION:** Follow CAUTIONS in Operator's and Installation Manuals concerning working under vehicles.

MI25.1078 16AUG07