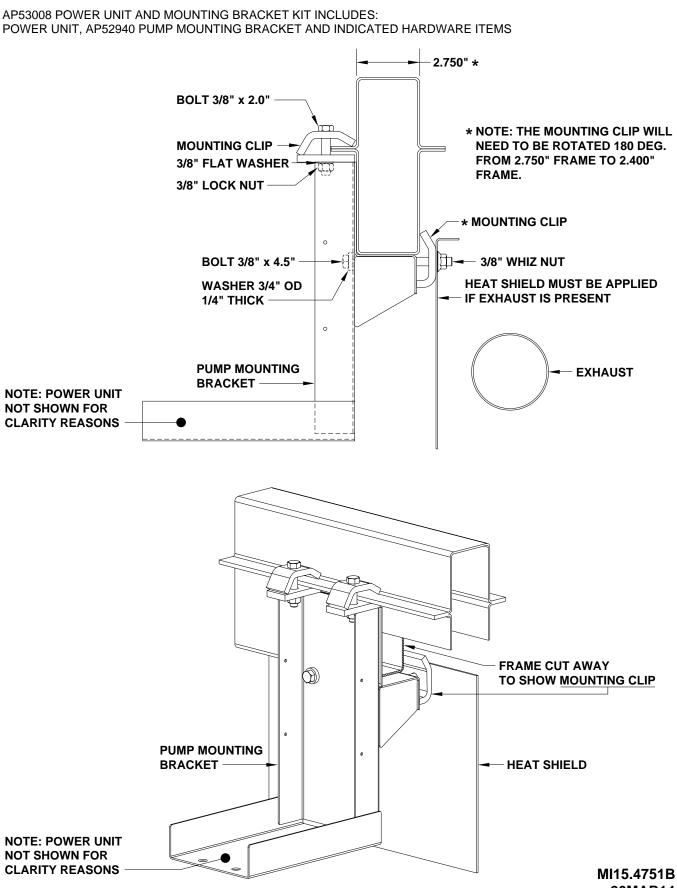

### PUMP MOUNTING - SPRINTER CHASSIS INSTRUCTION SHEET

26MAR14

Application: For front of 2007 and earlier Dodge Sprinter 2500 and 3500 chassis with the 5 cylinder diesel engine.