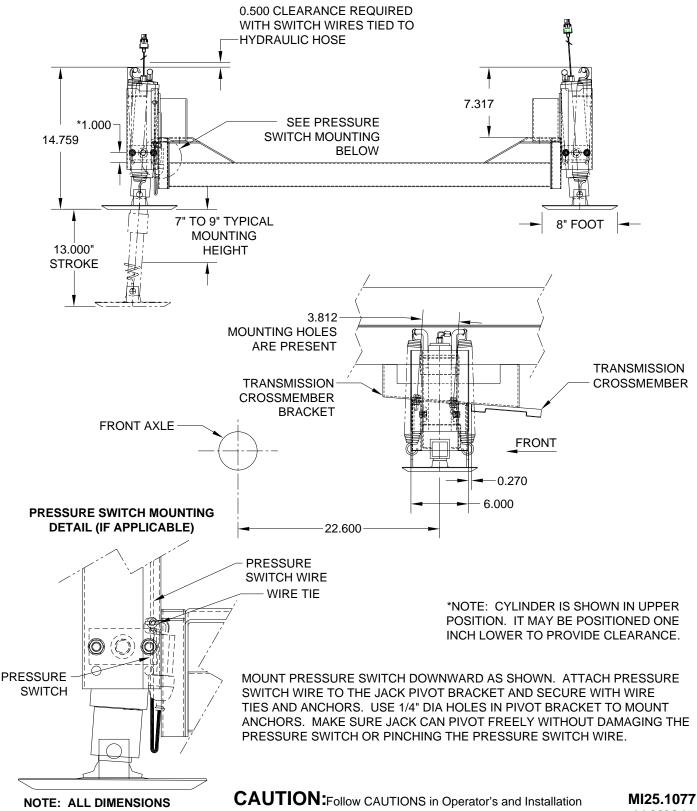

### PUMP MOUNTING - SPRINTER CHASSIS INSTRUCTION SHEET

26MAR14

Application: For front of 2007 and earlier Dodge Sprinter 2500 and 3500 chassis with the 5 cylinder diesel engine.