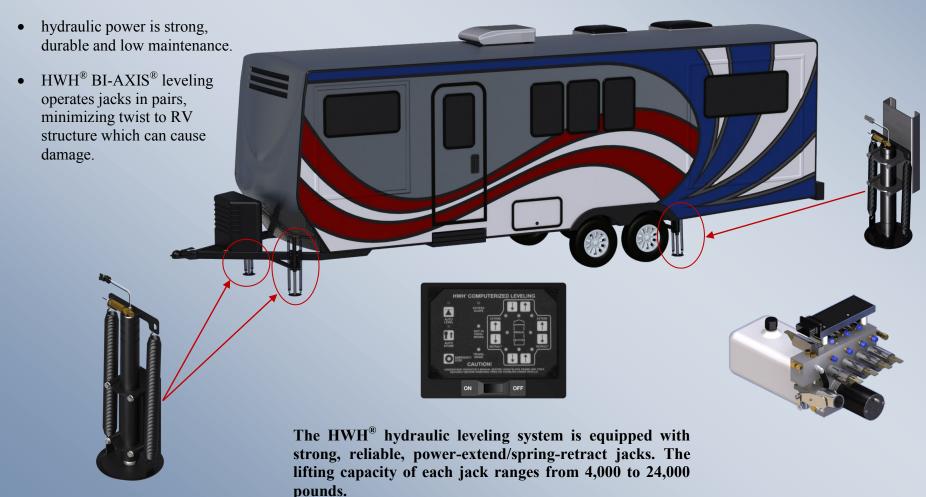

### HWH Leveling Systems not only level your RV, they minimize RV sway/rocking caused by interior and exterior forces.

HWH® has been the established leader and pioneer in RV leveling systems since 1967. HWH® is chosen by more RV manufactures and consumers than any other brand, because:

• of their reliable and easy operating systems.

Only HWH<sup>®</sup> speeds leveling with the exclusive, easy-to-use Leveleze<sup>TM</sup> light system. Its built-in logic guides you through the leveling process.

HWH® has created a variety of landing gear and leveling systems for your travel trailer, fifth wheel, horse or specialty trailer. We provide strong hydraulic leveling to replace your ineffective mechanical jacks.