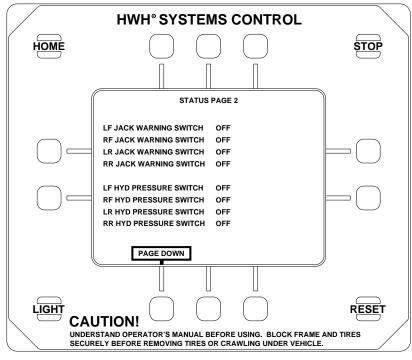

## **CONTROL IDENTIFICATION**

**STATUS PAGE 2** 

NOTE: This "STATUS PAGE" is specific to HWH hydraulic leveling systems ONLY.

## **SCREEN BUTTONS**

"PAGE DOWN" BUTTON: Use this button to switch from status screen to status screen.

## SCREEN TEXT

"LF JACK WARNING SWITCH" "RF JACK WARNING SWITCH" "LR JACK WARNING SWITCH" "RR JACK WARNING SWITCH" OFF - Jack is "FULLY" retracted ON - Jack is extended

"LF HYD PRESSURE SWITCH" "RF HYD PRESSURE SWITCH" "LR HYD PRESSURE SWITCH" "RR HYD PRESSURE SWITCH"

OFF - Jack has no load on it, It is not supporting weight. ON - Jack has load on it, it is supporting weight.