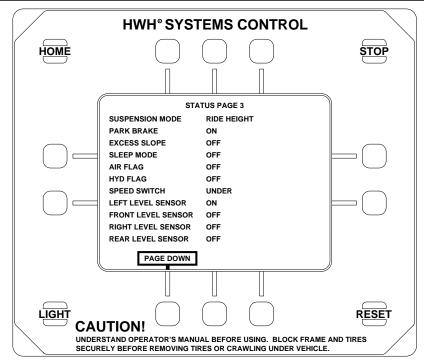

# CONTROL IDENTIFICATION

**STATUS PAGE 3** 

# **SCREEN BUTTONS**

"PAGE DOWN" BUTTON: Use this button to switch from status screen to status screen.

## **SCREEN TEXT**

#### "SUSPENSION MODE"

RIDE HEIGHT - System is in Active Air.

OFF - System is not in Active Air.

#### "PARK BRAKE"

- "EXCESS SLOPE"
- "SLEEP MODE" Is in sleep mode air leveling.
- "AIR FLAG" Has been leveled using air.
- "HYD FLAG" Has been leveled using hydraulics.

OFF -

ON -

#### "SPEED SWITCH"

UNDER - Vehicle is under speed. System will not enter "FLY" mode. OVER - Vehicle is over speed. System will not enter "FLY" mode.

## "LEFT LEVEL SENSOR"

- "FRONT LEVEL SENSOR"
- "RIGHT LEVEL SENSOR"
- "REAR LEVEL SENSOR"

OFF -

ON -