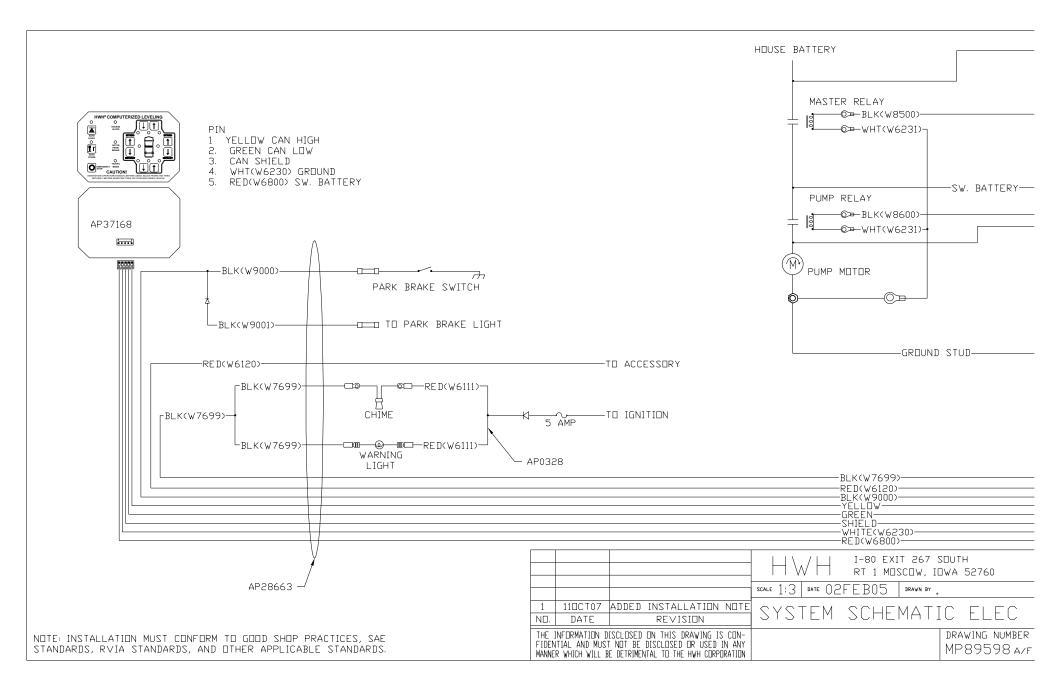

NOTE: INSTALLATION MUST CONFORM TO GOOD SHOP PRACTICES, SAE STANDARDS, RVIA STANDARDS, AND OTHER APPLICABLE STANDARDS.

MP89598 B 110CT07

NOTE: INSTALLATION MUST CONFORM TO GOOD SHOP PRACTICES, SAE STANDARDS, RVIA STANDARDS, AND OTHER APPLICABLE STANDARDS.