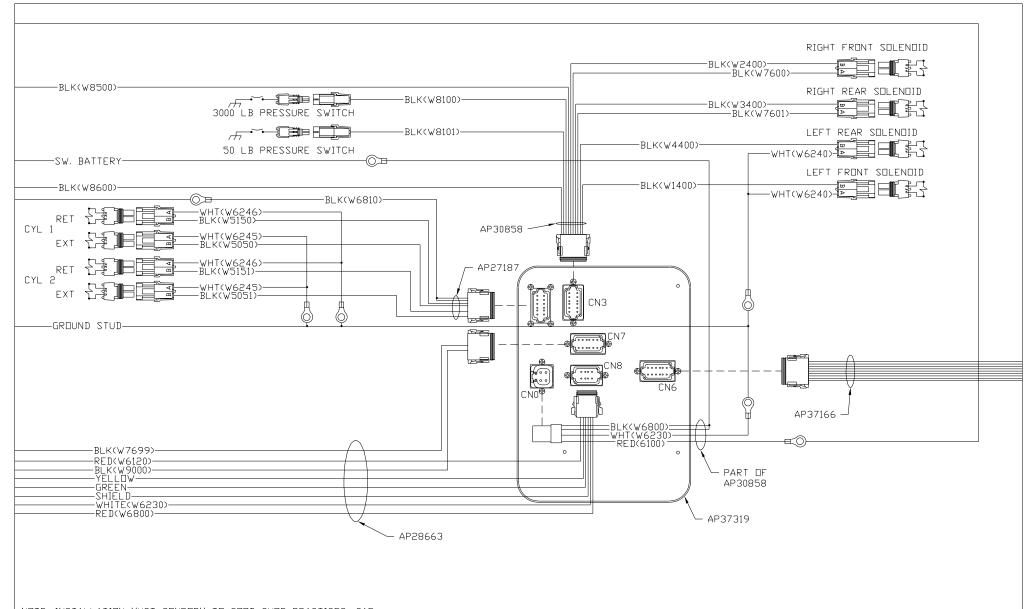

NOTE: INSTALLATION MUST CONFORM TO GOOD SHOP PRACTICES, SAE STANDARDS, RVIA STANDARDS, AND OTHER APPLICABLE STANDARDS.

MP89598 B 110CT07

NOTE: INSTALLATION MUST CONFORM TO GOOD SHOP PRACTICES, SAE STANDARDS, RVIA STANDARDS, AND OTHER APPLICABLE STANDARDS.