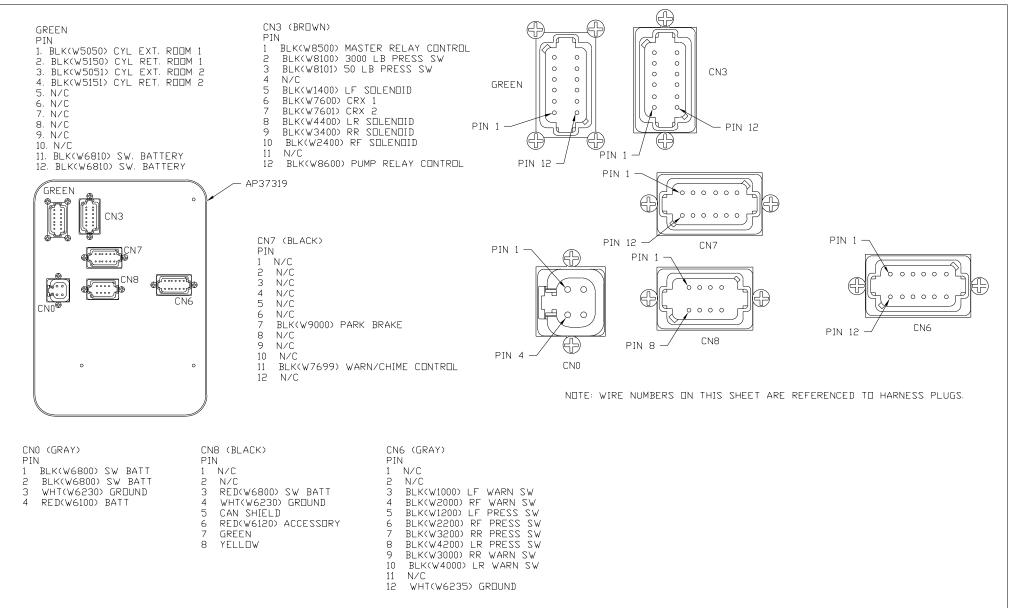

NOTE: INSTALLATION MUST CONFORM TO GOOD SHOP PRACTICES, SAE STANDARDS, RVIA STANDARDS, AND OTHER APPLICABLE STANDARDS.

MP89598 B 110CT07

NOTE: INSTALLATION MUST CONFORM TO GOOD SHOP PRACTICES, SAE STANDARDS, RVIA STANDARDS, AND OTHER APPLICABLE STANDARDS.