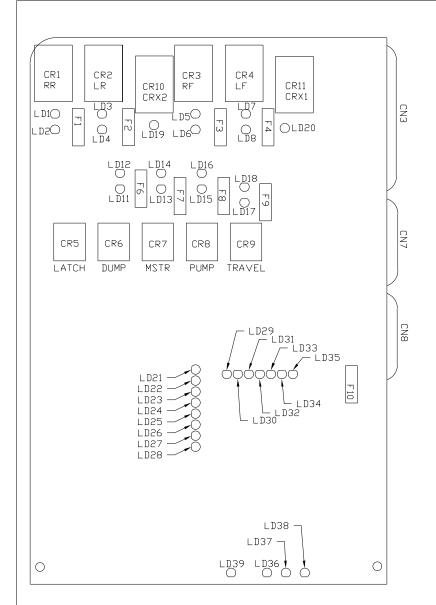

| [ [ [ ] ] ] | CEL ED | DESCRIPTION            |
|-------------|--------|------------------------|
| LED #       | COLOR  | DESCRIPTION            |
| LED 1       | YELLOW | RR COIL                |
| LED 2       | RED    | RR CONTACT             |
| LED 3       | YELLOW | LR COIL                |
| LED 4       | RED    | LR CONTACT             |
| LED 5       | YELLOW | RF COIL                |
| LED 6       | RED    | RF CONTACT             |
| LED 7       | YELLOW | LF COIL                |
| LED 8       | RED    | LF CONTACT             |
| LED 11      | YELLOW | DUMP COIL              |
| LED 12      | RED    | DUMP CONTACT           |
| LED 13      | YELLOW | MASTER RELAY COIL      |
| LED 14      | RED    | MASTER RELAY CONTACT   |
| LED 15      | YELLOW | PUMP COIL              |
| LED 16      | RED    | PUMP CONTACT           |
| LED 17      | YELLOW | TRAVEL COIL            |
| LED 18      | RED    | TRAVEL CONTACT         |
| LED 19      | YELLOW | CRX 2                  |
| LED 20      | YELLOW | CRX 1                  |
| LED 21      | YELLOW | LF WARN SW             |
|             | YELLOW | RF WARN SW             |
| LED 23      | YELLOW | RR WARN SW             |
| LED 24      | YELLOW | LR WARN SW             |
| LED 25      | RED    | LF PRESS SW            |
| LED 26      | RED    | RF PRESS SW            |
| LED 27      | RED    | RR PRESS SW            |
| LED 28      | RED    | LR PRESS SW            |
| LED 29      | RED    | NOT USED               |
|             | YELLOW | NOT USED               |
|             | GREEN  | 3000 LB PSW INPUT      |
|             | RED    | MASTER WARNING CONTROL |
| LED 33      | GREEN  | 50 LB PSW INPUT        |
| LED 34      | RED    | JACK INTERRUPT         |
| LED 35      | RED    | PARK BRAKE             |
| LED 36      | RED    | BOARD ENABLED          |
|             | RED    | ACCESSORY IN           |
|             | RED    | ACCESSORY OUT          |
|             | RED    | LINK LIGHT             |
|             |        | 21111 210111           |
|             |        |                        |

| FUSE | RATING | DESCRIPTION   |
|------|--------|---------------|
| F1   | 15 AMP | RR DUTPUT     |
| F2   | 15 AMP | LR DUTPUT     |
| F3   | 15 AMP | RF DUTPUT     |
| F4   | 15 AMP | LF DUTPUT     |
| F6   | 5 AMP  | DUMP DUTPUT   |
| F7   | 5 AMP  | MASTER DUTPUT |
| F8   | 5 AMP  | PUMP DUTPUT   |
| F9   | 5 AMP  | TRAVEL DUTPUT |
| F10  | 10 AMP | ACC INPUT     |