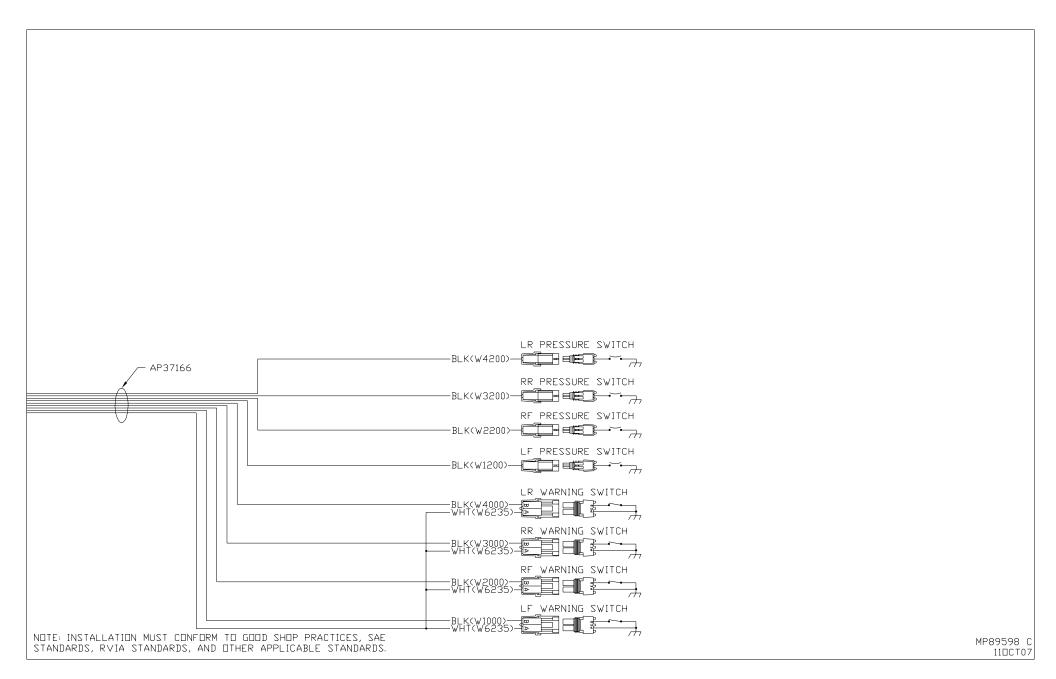

NOTE: INSTALLATION MUST CONFORM TO GOOD SHOP PRACTICES, SAE STANDARDS, RVIA STANDARDS, AND OTHER APPLICABLE STANDARDS.

MP89598 B 110CT07

NOTE: INSTALLATION MUST CONFORM TO GOOD SHOP PRACTICES, SAE STANDARDS, RVIA STANDARDS, AND OTHER APPLICABLE STANDARDS.