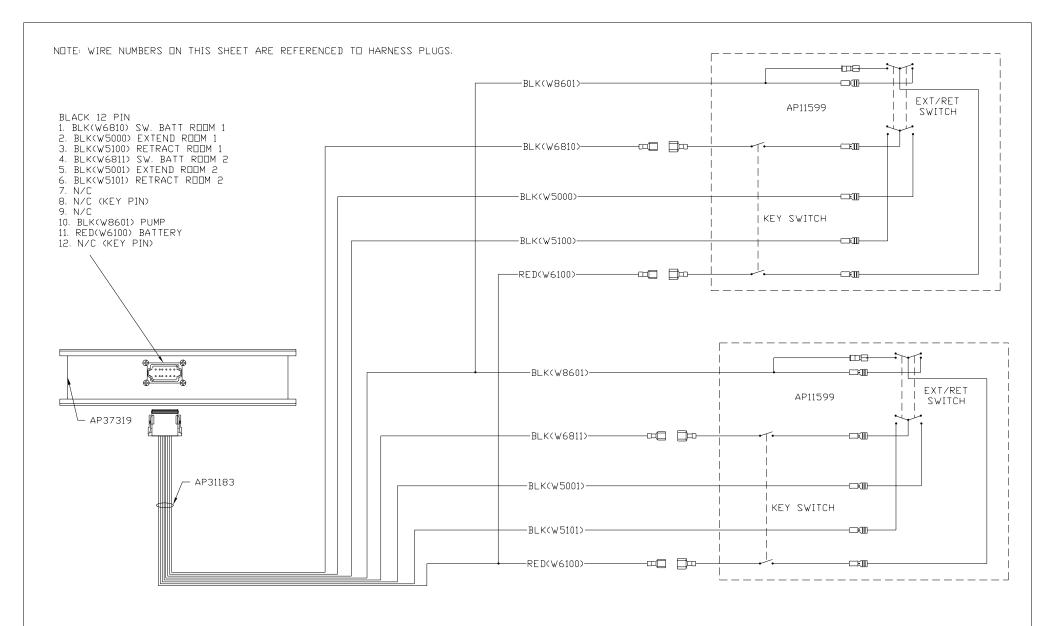

NOTE: INSTALLATION MUST CONFORM TO GOOD SHOP PRACTICES, SAE STANDARDS, RVIA STANDARDS, AND OTHER APPLICABLE STANDARDS.

MP89598 B 110CT07

NOTE: INSTALLATION MUST CONFORM TO GOOD SHOP PRACTICES, SAE STANDARDS, RVIA STANDARDS, AND OTHER APPLICABLE STANDARDS.