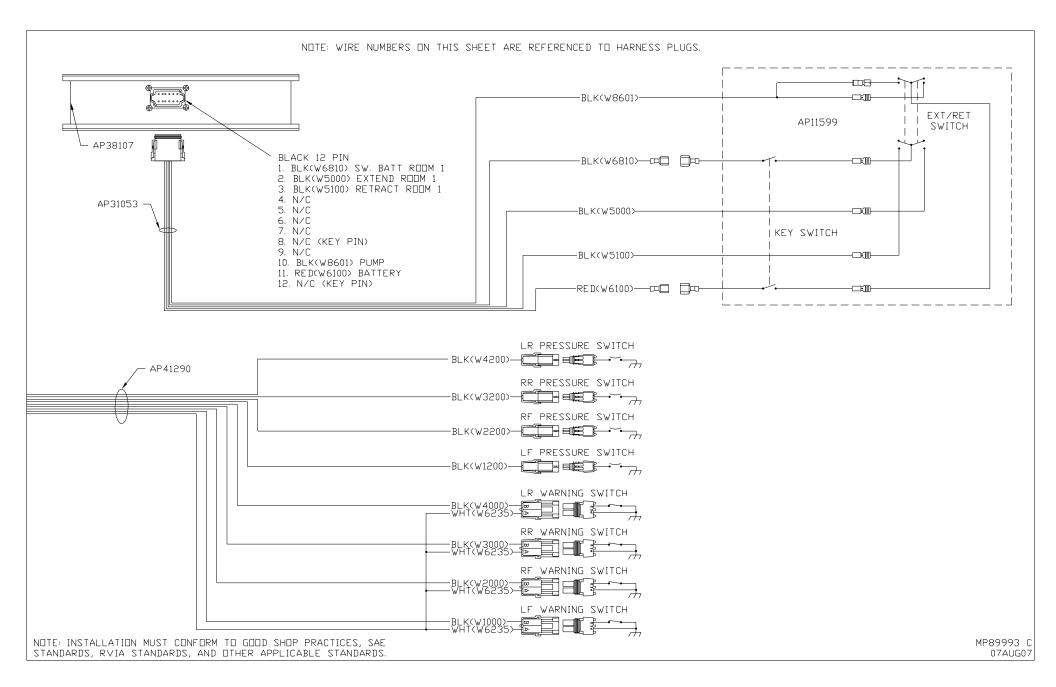

| LED #  | COLOR  | DESCRIPTION            |
|--------|--------|------------------------|
| LED 1  | YELLOW | RR COIL                |
| LED 2  | RED    | RR CONTACT             |
| LED 3  | YELLOW | LR COIL                |
| LED 4  | RED    | LR CONTACT             |
| LED 5  | YELLOW | RF COIL                |
| LED 6  | RED    | RF CONTACT             |
| LED 7  | YELLOW | LF COIL                |
| LED 8  | RED    | LF CONTACT             |
| LED 11 | YELLOW | DUMP COIL              |
| LED 12 | RED    | DUMP CONTACT           |
| LED 13 | YELLOW | MASTER RELAY COIL      |
|        | RED    | MASTER RELAY CONTACT   |
| LED 15 | YELLOW | PUMP COIL              |
| LED 16 | RED    | PUMP CONTACT           |
| LED 17 | YELLOW | TRAVEL COIL            |
| LED 18 | RED    | TRAVEL CO