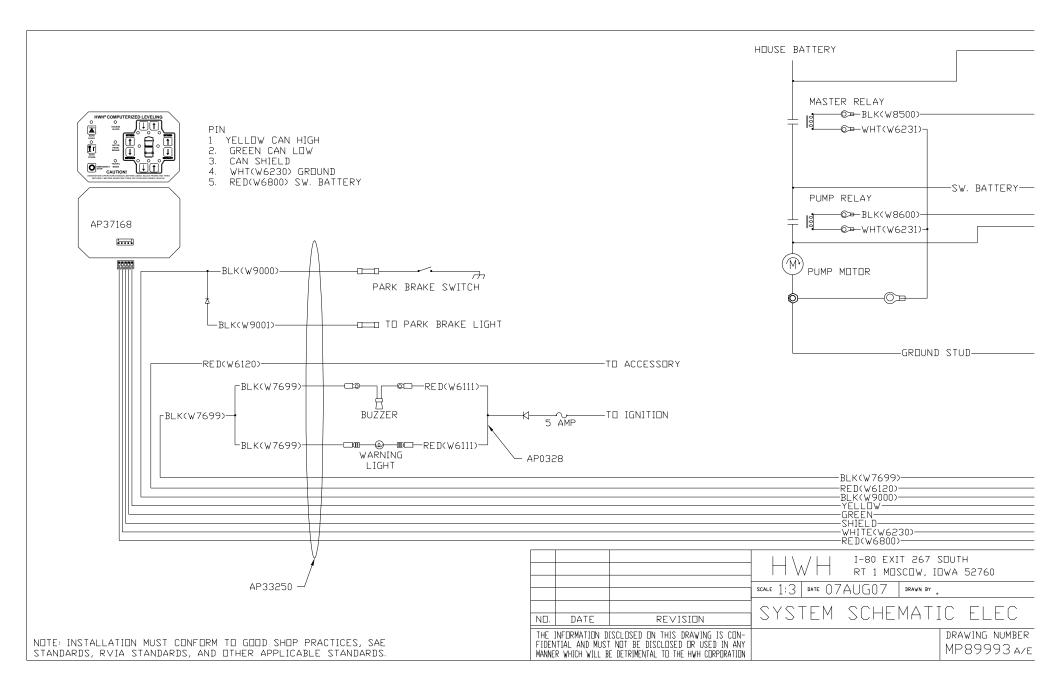

| LED #  | COLOR  | DESCRIPTION            |
|--------|--------|------------------------|
| LED 1  | YELLOW | RR COIL                |
| LED 2  | RED    | RR CONTACT             |
| LED 3  | YELLOW | LR COIL                |
| LED 4  | RED    | LR CONTACT             |
| LED 5  | YELLOW | RF COIL                |
| LED 6  | RED    | RF CONTACT             |
| LED 7  | YELLOW | LF COIL                |
| LED 8  | RED    | LF CONTACT             |
| LED 11 | YELLOW | DUMP COIL              |
| LED 12 | RED    | DUMP CONTACT           |
| LED 13 | YELLOW | MASTER RELAY COIL      |
|        | RED    | MASTER RELAY CONTACT   |
| LED 15 | YELLOW | PUMP COIL              |
| LED 16 | RED    | PUMP CONTACT           |
| LED 17 | YELLOW | TRAVEL COIL            |
| LED 18 | RED    | TRAVE