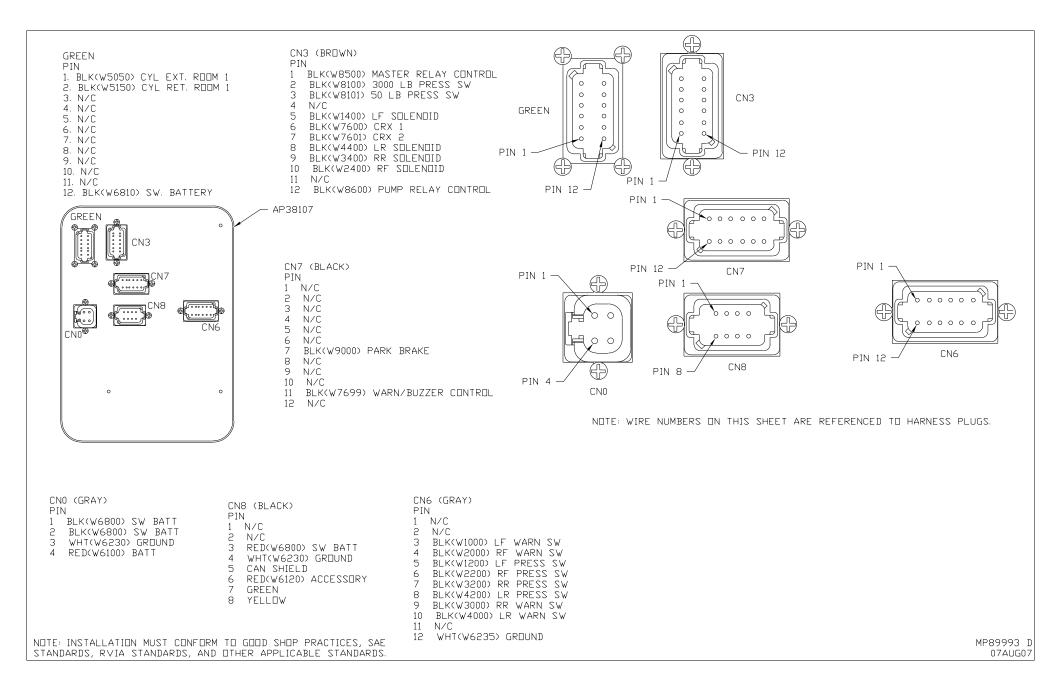

| LED #  | COLOR  | DESCRIPTION            |
|--------|--------|------------------------|
| LED 1  | YELLOW | RR COIL                |
| LED 2  | RED    | RR CONTACT             |
| LED 3  | YELLOW | LR COIL                |
| LED 4  | RED    | LR CONTACT             |
| LED 5  | YELLOW | RF COIL                |
| LED 6  | RED    | RF CONTACT             |
| LED 7  | YELLOW | LF COIL                |
| LED 8  | RED    | LF CONTACT             |
| LED 11 | YELLOW | DUMP COIL              |
| LED 12 | RED    | DUMP CONTACT           |
| LED 13 | YELLOW | MASTER RELAY COIL      |
|        | RED    | MASTER RELAY CONTACT   |
| LED 15 | YELLOW | PUMP COIL              |
| LED 16 | RED    | PUMP CONTACT           |
| LED 17 | YELLOW | TRAVEL COIL            |
| LED 18 | RED    | TRAVEL CONT