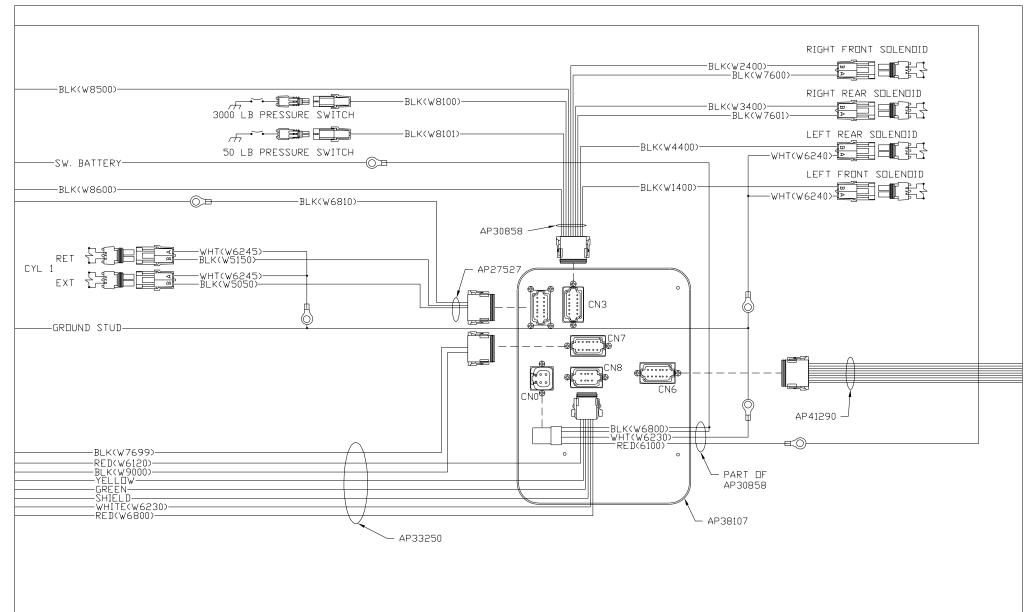

| LED #  | COLOR  | DESCRIPTION            |
|--------|--------|------------------------|
| LED 1  | YELLOW | RR COIL                |
| LED 2  | RED    | RR CONTACT             |
| LED 3  | YELLOW | LR COIL                |
| LED 4  | RED    | LR CONTACT             |
| LED 5  | YELLOW | RF COIL                |
| LED 6  | RED    | RF CONTACT             |
| LED 7  | YELLOW | LF COIL                |
| LED 8  | RED    | LF CONTACT             |
| LED 11 | YELLOW | DUMP COIL              |
| LED 12 | RED    | DUMP CONTACT           |
| LED 13 | YELLOW | MASTER RELAY COIL      |
|        | RED    | MASTER RELAY CONTACT   |
| LED 15 | YELLOW | PUMP COIL              |
| LED 16 | RED    | PUMP CONTACT           |
| LED 17 | YELLOW | TRAVEL COIL            |
| LED 18 | RED    | TRAVEL