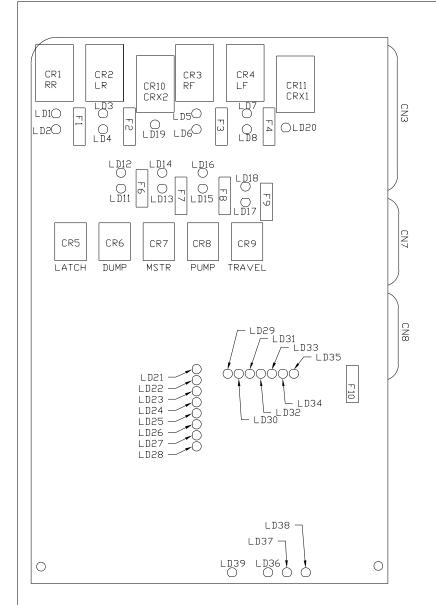

| LED #  | COLOR  | DESCRIPTION            |
|--------|--------|------------------------|
| LED 1  | YELLOW | RR COIL                |
| LED 2  | RED    | RR CONTACT             |
| LED 3  | YELLOW | LR COIL                |
| LED 4  | RED    | LR CONTACT             |
| LED 5  | YELLOW | RF COIL                |
| LED 6  | RED    | RF CONTACT             |
| LED 7  | YELLOW | LF COIL                |
| LED 8  | RED    | LF CONTACT             |
| LED 11 | YELLOW | DUMP COIL              |
| LED 12 | RED    | DUMP CONTACT           |
| LED 13 | YELLOW | MASTER RELAY COIL      |
|        | RED    | MASTER RELAY CONTACT   |
| LED 15 | YELLOW | PUMP COIL              |
| LED 16 | RED    | PUMP CONTACT           |
| LED 17 | YELLOW | TRAVEL COIL            |
| LED 18 | RED    | TRAVEL CONTACT         |
| LED 19 | YELLOW | CRX 2                  |
| LED 20 | YELLOW | CRX 1                  |
| LED 21 | YELLOW | LF WARN SW             |
| LED 22 | YELLOW | RF WARN SW             |
| LED 23 | YELLOW | RR WARN SW             |
| LED 24 | YELLOW | LR WARN SW             |
| LED 25 | RED    | LF PRESS SW            |
| LED 26 | RED    | RF PRESS SW            |
| LED 27 | RED    | RR PRESS SW            |
| LED 28 | RED    | LR PRESS SW            |
| LED 29 | RED    | NOT USED               |
| LED 30 | YELLOW | NOT USED               |
| LED 31 | GREEN  | 3000 LB PSW INPUT      |
| LED 35 | RED    | MASTER WARNING CONTROL |
| LED 33 | GREEN  | 50 LB PSW INPUT        |
| LED 34 | RED    | JACK INTERRUPT         |
| LED 35 | RED    | PARK BRAKE             |
| LED 36 | RED    | BOARD ENABLED          |
| LED 37 | RED    | ACCESSORY IN           |
| LED 38 | RED    | ACCESSORY OUT          |
| LED 39 | RED    | LINK LIGHT             |
|        |        |                        |

| FUSE | RATING | DESCRIPTION   |
|------|--------|---------------|
| F1   | 15 AMP | RR DUTPUT     |
| F2   | 15 AMP | LR DUTPUT     |
| F3   | 15 AMP | RF DUTPUT     |
| F4   | 15 AMP | LF DUTPUT     |
| F6   | 5 AMP  | DUMP DUTPUT   |
| F7   | 5 AMP  | MASTER DUTPUT |
| F8   | 5 AMP  | PUMP DUTPUT   |
| F9   | 5 AMP  | TRAVEL DUTPUT |
| F10  | 10 AMP | ACC INPUT     |