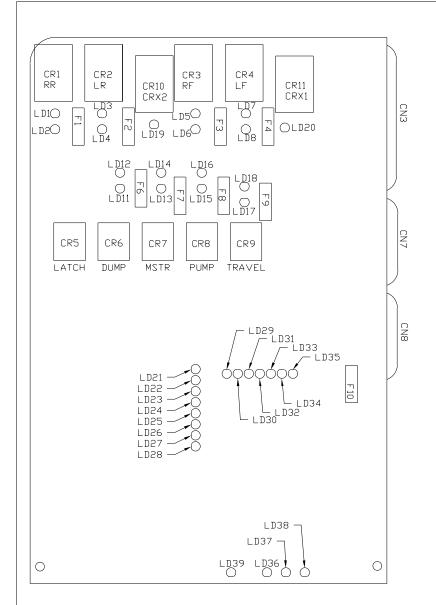

NOTE: INSTALLATION MUST CONFORM TO GOOD SHOP PRACTICES, SAE STANDARDS, RVIA STANDARDS, AND OTHER APPLICABLE STANDARDS.

| LED #  | COLOR  | DESCRIPTION            |
|--------|--------|------------------------|
| LED 1  | YELLOW | RR COIL                |
| LED 2  | RED    | RR CONTACT             |
| LED 3  | YELLOW | LR COIL                |
| LED 4  | RED    | LR CONTACT             |
| LED 5  | YELLOW | RF COIL                |
| LED 6  | RED    | RF CONTACT             |
| LED 7  | YELLOW | LF COIL                |
| LED 8  | RED    | LF CONTACT             |
| LED 11 | YELLOW | DUMP COIL              |
| LED 12 | RED    | DUMP CONTACT           |
| LED 13 | YELLOW | MASTER RELAY COIL      |
|        | RED    | MASTER RELAY CONTACT   |
| LED 15 | YELLOW | PUMP COIL              |
|        | RED    | PUMP CONTACT           |
| LED 17 | YELLOW | TRAVEL COIL            |
| LED 18 | RED    | TRAVEL CONTACT         |
| LED 19 | YELLOW | CRX 2                  |
| LED 20 | YELLOW | CRX 1                  |
| LED 21 | YELLOW | LF WARN SW             |
| LED 22 | YELLOW | RF WARN SW             |
| LED 23 | YELLOW | RR WARN SW             |
| LED 24 | YELLOW | LR WARN SW             |
| LED 25 | RED    | LF PRESS SW            |
| LED 26 | RED    | RF PRESS SW            |
| LED 27 | RED    | RR PRESS SW            |
| LED 28 | RED    | LR PRESS SW            |
| LED 29 | RED    | NOT USED               |
| LED 30 | YELLOW | NOT USED               |
| LED 31 | GREEN  | 3000 LB PSW INPUT      |
| LED 35 | RED    | MASTER WARNING CONTROL |
| LED 33 | GREEN  | 50 LB PSW INPUT        |
| LED 34 | RED    | JACK INTERRUPT         |
| LED 35 | RED    | PARK BRAKE             |
| LED 36 | RED    | BOARD ENABLED          |
| LED 37 | RED    | ACCESSORY IN           |
| LED 38 | RED    | ACCESSORY OUT          |
| LED 39 | RED    | LINK LIGHT             |
|        |        |                        |

| FUSE | RATING | DESCRIPTION   |
|------|--------|---------------|
| F1   | 15 AMP | RR DUTPUT     |
| F2   | 15 AMP | LR DUTPUT     |
| F3   | 15 AMP | RF DUTPUT     |
| F4   | 15 AMP | LF DUTPUT     |
| F6   | 5 AMP  | DUMP DUTPUT   |
| F7   | 5 AMP  | MASTER DUTPUT |
| F8   | 5 AMP  | PUMP DUTPUT   |
| F9   | 5 AMP  | TRAVEL DUTPUT |
| F10  | 10 AMP | ACC INPUT     |