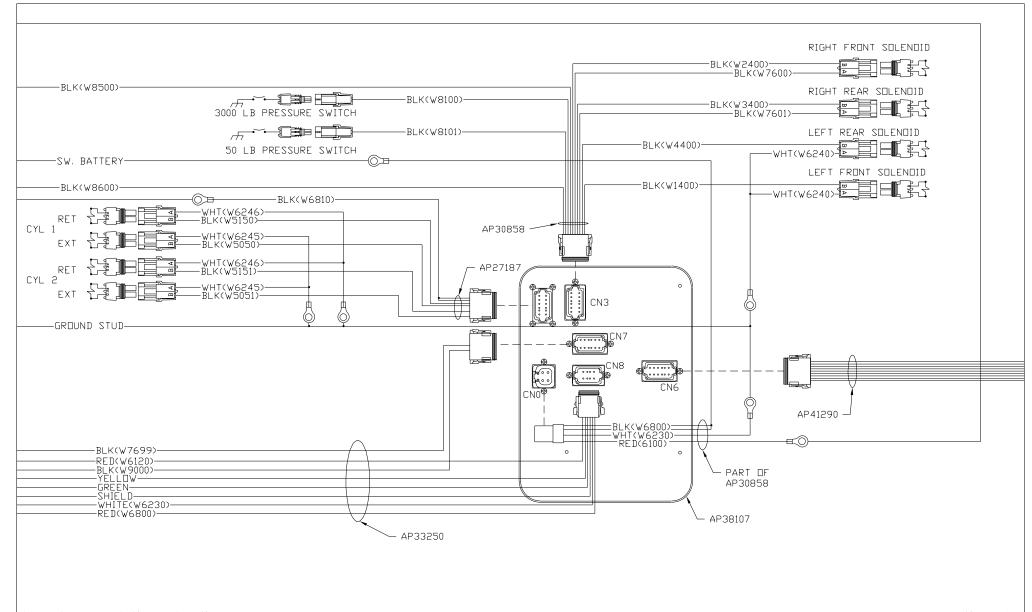

NOTE: WIRE NUMBERS ON THIS SHEET ARE REFERENCED TO HARNESS PLUGS. BLACK 12 PIN 1. BLK(W6810) SW. BATT 2. BLK(W5000) EXTEND ROOM 1 3. BLK(W5100) RETRACT ROOM 1 4. N/C LOCATING PIN 5. BLK(W5001) EXTEND ROOM 2 DETAIL 'A' 6. BLK(W5101) RETRACT ROOM 2 7. N/C 8. N/C (KEY PIN) 9. N/C 10. BLK(W8601) PUMP 11. RED(W6100) BATTERY 12. N/C (KEY PIN) **↑** AP42705 DETAIL 'A' (HWH) BLK(W5001) -BLK(W5101)--BLK(W8601) -BLK(W6810)--BLK(W5000)--BLK(W5100)--RED(W6100) 9 PIN 1. BLK(W8601) PUMP └ AP38107 2. BLK(W5000) EXTEND ROOM 1 3. BLK(W5100) RETRACT ROOM 1 4. BLK(W5001) EXTEND ROOM 2 5. BLK(W5101) RETRACT ROOM 2 6. RED(W6100) BATTERY 7. BLK(W6810) SW. BATT - AP42704 /\ 8. N/C 9. N/C