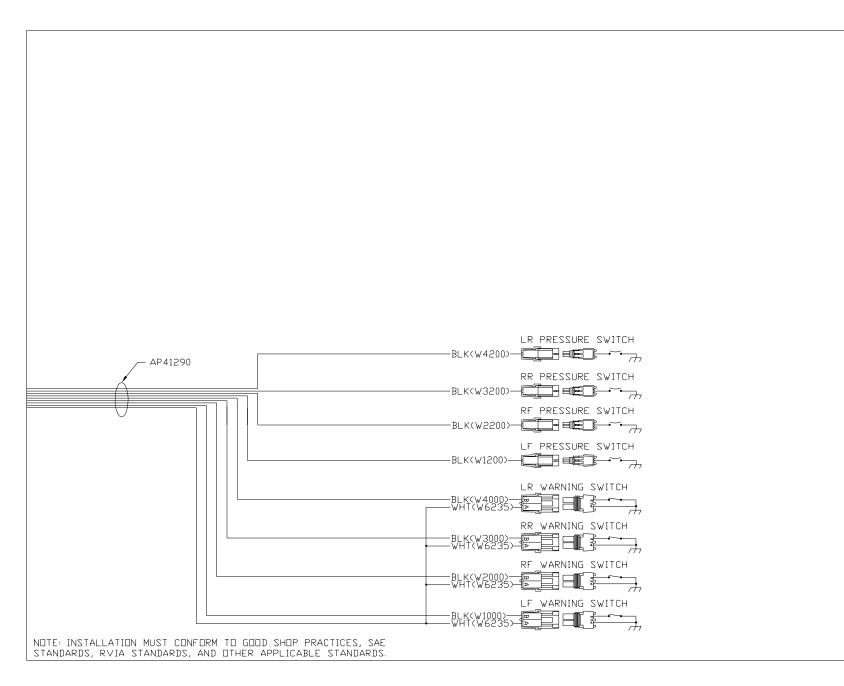

NOTE: WIRE NUMBERS ON THIS SHEET ARE REFERENCED TO HARNESS PLUGS. BLACK 12 PIN 1. BLK(W6810) SW. BATT 2. BLK(W5000) EXTEND ROOM 1 3. BLK(W5100) RETRACT ROOM 1 4. N/C LOCATING PIN 5. BLK(W5001) EXTEND ROOM 2 DETAIL 'A' 6. BLK(W5101) RETRACT ROOM 2 7. N/C 8. N/C (KEY PIN) 9. N/C 10. BLK(W8601) PUMP 11. RED(W6100) BATTERY 12. N/C (KEY PIN) **↑** AP42705 DETAIL 'A' (HWH) BLK(W5001) -BLK(W5101)--BLK(W8601) -BLK(W6810)--BLK(W5000)--BLK(W5100)--RED(W6100) 9 PIN 1. BLK(W8601) PUMP └ AP38107 2. BLK(W5000) EXTEND ROOM 1 3. BLK(W5100) RETRACT ROOM 1 4. BLK(W5001) EXTEND ROOM 2 5. BLK(W5101) RETRACT ROOM 2 6. RED(W6100) BATTERY 7. BLK(W6810) SW. BATT - AP42704 /\ 8. N/C 9. N/C

NOTE: INSTALLATION MUST CONFORM TO GOOD SHOP PRACTICES, SAE STANDARDS, RVIA STANDARDS, AND OTHER APPLICABLE STANDARDS.