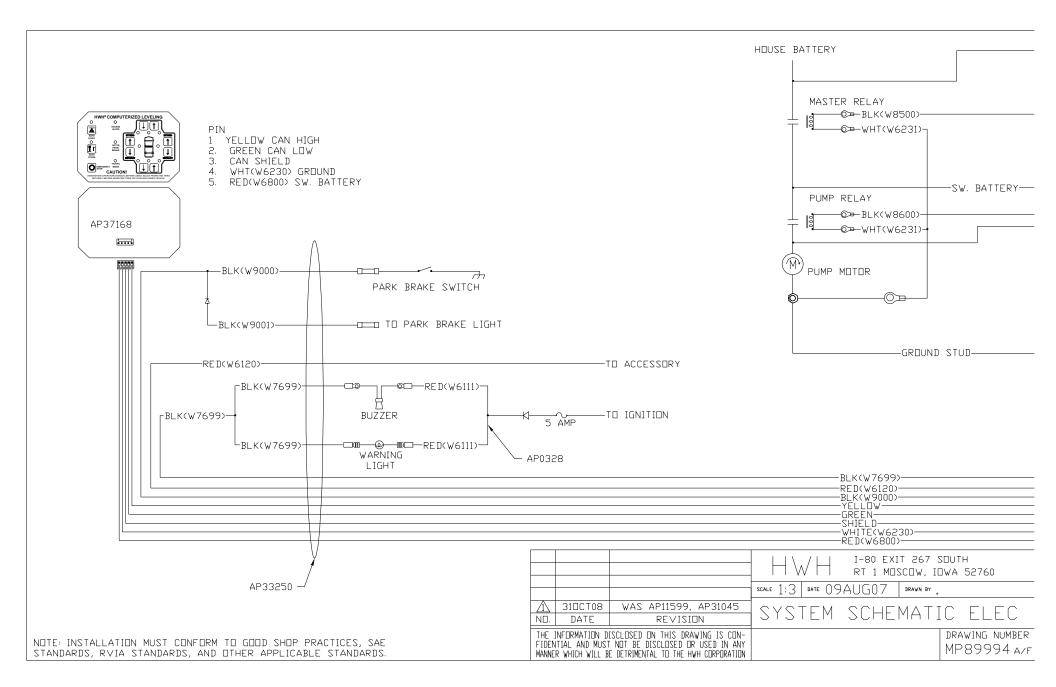

NOTE: WIRE NUMBERS ON THIS SHEET ARE REFERENCED TO HARNESS PLUGS. BLACK 12 PIN 1. BLK(W6810) SW. BATT 2. BLK(W5000) EXTEND ROOM 1 3. BLK(W5100) RETRACT ROOM 1 4. N/C LOCATING PIN 5. BLK(W5001) EXTEND ROOM 2 DETAIL 'A' 6. BLK(W5101) RETRACT ROOM 2 7. N/C 8. N/C (KEY PIN) 9. N/C 10. BLK(W8601) PUMP 11. RED(W6100) BATTERY 12. N/C (KEY PIN) **↑** AP42705 DETAIL 'A' (HWH) BLK(W5001) -BLK(W5101)--BLK(W8601) -BLK(W6810)--BLK(W5000)--BLK(W5100)--RED(W6100) 9 PIN 1. BLK(W8601) PUMP └ AP38107 2. BLK(W5000) EXTEND ROOM 1 3. BLK(W5100) RETRACT ROOM 1 4. BLK(W5001) EXTEND ROOM 2 5. BLK(W5101) RETRACT ROOM 2 6. RED(W6100) BATTERY 7. BLK(W6810) SW. BATT - AP42704 /\ 8. N/C 9. N/C