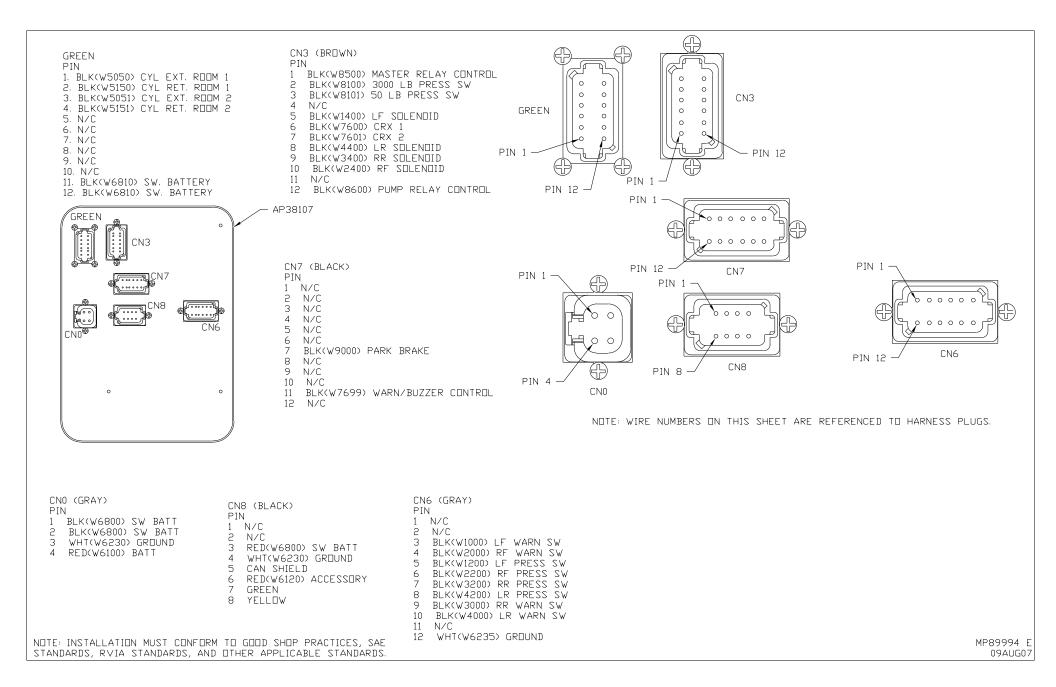

NOTE: WIRE NUMBERS ON THIS SHEET ARE REFERENCED TO HARNESS PLUGS. BLACK 12 PIN 1. BLK(W6810) SW. BATT 2. BLK(W5000) EXTEND ROOM 1 3. BLK(W5100) RETRACT ROOM 1 4. N/C LOCATING PIN 5. BLK(W5001) EXTEND ROOM 2 DETAIL 'A' 6. BLK(W5101) RETRACT ROOM 2 7. N/C 8. N/C (KEY PIN) 9. N/C 10. BLK(W8601) PUMP 11. RED(W6100) BATTERY 12. N/C (KEY PIN) **↑** AP42705 DETAIL 'A' (HWH) BLK(W5001) -BLK(W5101)--BLK(W8601) -BLK(W6810)--BLK(W5000)--BLK(W5100)--RED(W6100) 9 PIN 1. BLK(W8601) PUMP └ AP38107 2. BLK(W5000) EXTEND ROOM 1 3. BLK(W5100) RETRACT ROOM 1 4. BLK(W5001) EXTEND ROOM 2 5. BLK(W5101) RETRACT ROOM 2 6. RED(W6100) BATTERY 7. BLK(W6810) SW. BATT - AP42704 /\ 8. N/C 9. N/C