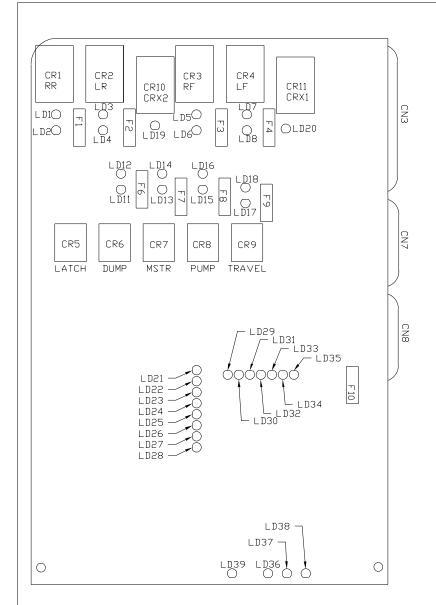

| = B    | 001.00 | DECODIDITIEN           |
|--------|--------|------------------------|
| LED #  | COLOR  | DESCRIPTION            |
| LED 1  | YELLOW | RR COIL                |
| LED 2  | RED    | RR CONTACT             |
| LED 3  | YELLOW | LR COIL                |
| LED 4  | RED    | LR CONTACT             |
| LED 5  | YELLOW | RF C□IL                |
| LED 6  | RED    | RF CONTACT             |
| LED 7  | YELLOW | LF COIL                |
| LED 8  | RED    | LF CONTACT             |
| LED 11 | YELLOW | DUMP COIL              |
| LED 12 | RED    | DUMP CONTACT           |
| LED 13 | YELLOW | MASTER RELAY COIL      |
| LED 14 | RED    | MASTER RELAY CONTACT   |
| LED 15 | YELLOW | PUMP COIL              |
| LED 16 | RED    | PUMP CONTACT           |
| LED 17 | YELLOW | TRAVEL COIL            |
| LED 18 | RED    | TRAVEL CONTACT         |
| LED 19 | YELLOW | CRX 2                  |
| LED 20 | YELLOW | CRX 1                  |
| LED 21 | YELLOW | LF WARN SW             |
| LED 55 | YELLOW | RF WARN SW             |
| LED 23 | YELLOW | RR WARN SW             |
| LED 24 | YELLOW | LR WARN SW             |
| LED 25 | RED    | LF PRESS SW            |
| LED 26 | RED    | RF PRESS SW            |
| LED 27 | RED    | RR PRESS SW            |
| LED 28 | RED    | LR PRESS SW            |
| LED 29 | RED    | NOT USED               |
| LED 30 | YELLOW | NOT USED               |
| LED 31 | GREEN  | 3000 LB PSW INPUT      |
| LED 32 | RED    | MASTER WARNING CONTROL |
| LED 33 | GREEN  | 50 LB PSW INPUT        |
| LED 34 | RED    | JACK INTERRUPT         |
| LED 35 | RED    | PARK BRAKE             |
| LED 36 | RED    | BOARD ENABLED          |
| LED 37 | RED    | ACCESSORY IN           |
| LED 38 | RED    | ACCESSORY OUT          |
| LED 39 | RED    | LINK LIGHT             |
|        |        |                        |

| FUSE | RATING | DESCRIPTION   |
|------|--------|---------------|
| F1   | 15 AMP | RR DUTPUT     |
| F2   | 15 AMP | LR DUTPUT     |
| F3   | 15 AMP | RF DUTPUT     |
| F4   | 15 AMP | LF DUTPUT     |
| F6   | 5 AMP  | DUMP DUTPUT   |
| F7   | 5 AMP  | MASTER DUTPUT |
| F8   | 5 AMP  | PUMP DUTPUT   |
| F9   | 5 AMP  | TRAVEL DUTPUT |
| F10  | 10 AMP | ACC INPUT     |