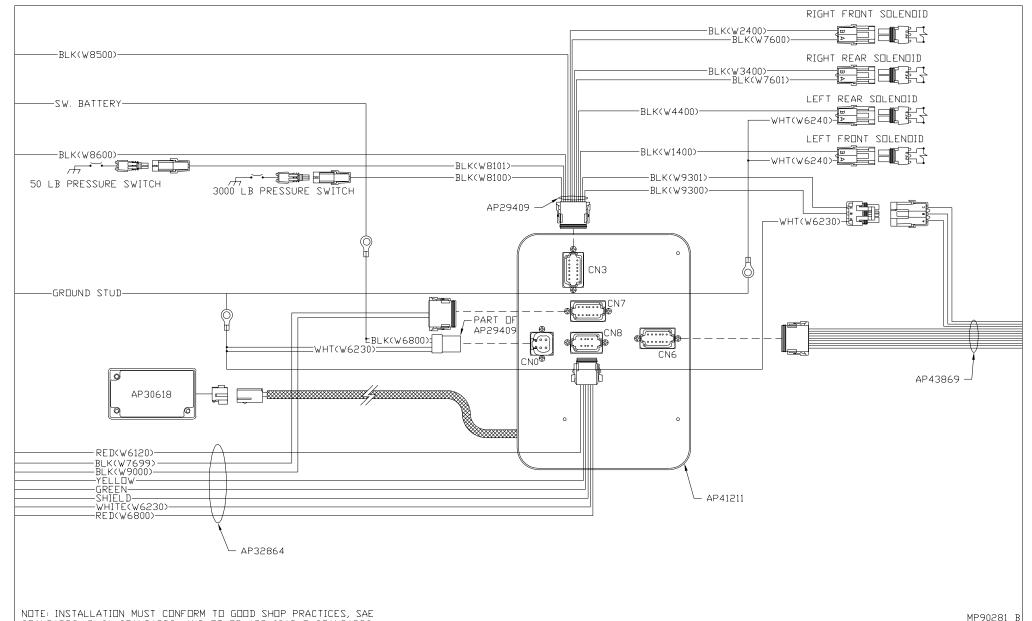

| = B    | 001.00 | DECODIDITIEN           |
|--------|--------|------------------------|
| LED #  | COLOR  | DESCRIPTION            |
| LED 1  | YELLOW | RR COIL                |
| LED 2  | RED    | RR CONTACT             |
| LED 3  | YELLOW | LR COIL                |
| LED 4  | RED    | LR CONTACT             |
| LED 5  | YELLOW | RF C□IL                |
| LED 6  | RED    | RF CONTACT             |
| LED 7  | YELLOW | LF COIL                |
| LED 8  | RED    | LF CONTACT             |
| LED 11 | YELLOW | DUMP COIL              |
| LED 12 | RED    | DUMP CONTACT           |
| LED 13 | YELLOW | MASTER RELAY COIL      |
| LED 14 | RED    | MASTER RELAY CONTACT   |
| LED 15 | YELLOW | PUMP COIL              |
| LED 16 | RED    | PUMP CONTACT           |
| LED 17 | YELLOW | TRAVEL