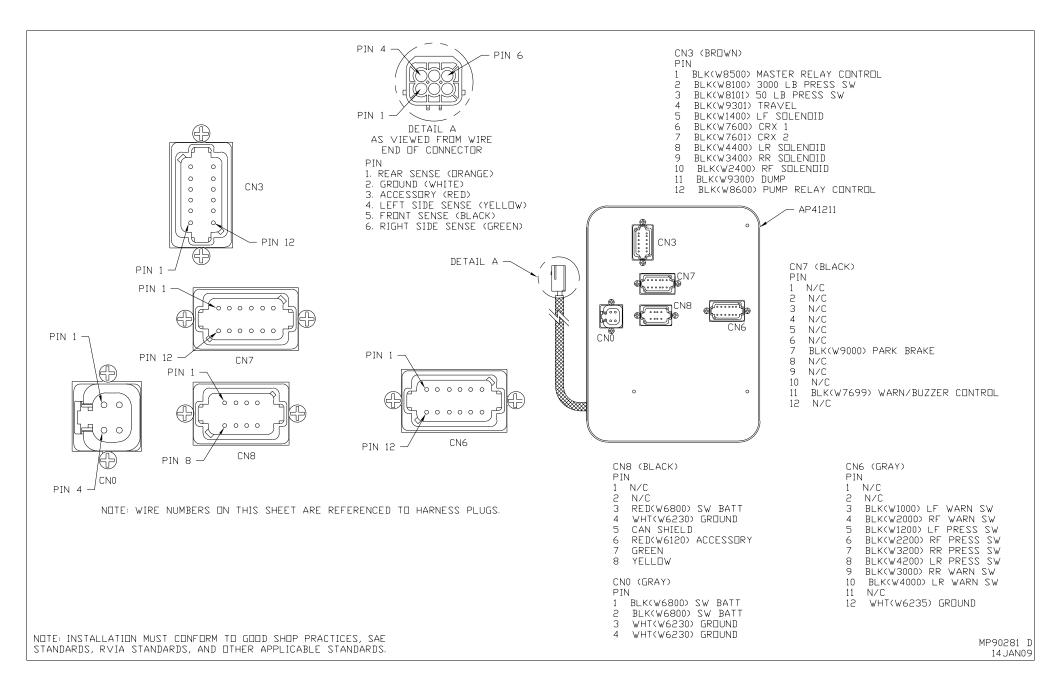

| = B    | 001.00 | DECODIDITIEN           |
|--------|--------|------------------------|
| LED #  | COLOR  | DESCRIPTION            |
| LED 1  | YELLOW | RR COIL                |
| LED 2  | RED    | RR CONTACT             |
| LED 3  | YELLOW | LR COIL                |
| LED 4  | RED    | LR CONTACT             |
| LED 5  | YELLOW | RF C□IL                |
| LED 6  | RED    | RF CONTACT             |
| LED 7  | YELLOW | LF COIL                |
| LED 8  | RED    | LF CONTACT             |
| LED 11 | YELLOW | DUMP COIL              |
| LED 12 | RED    | DUMP CONTACT           |
| LED 13 | YELLOW | MASTER RELAY COIL      |
| LED 14 | RED    | MASTER RELAY CONTACT   |
| LED 15 | YELLOW | PUMP COIL              |
| LED 16 | RED    | PUMP CONTACT           |
| LED 17 | YELLOW | TRAVEL COIL