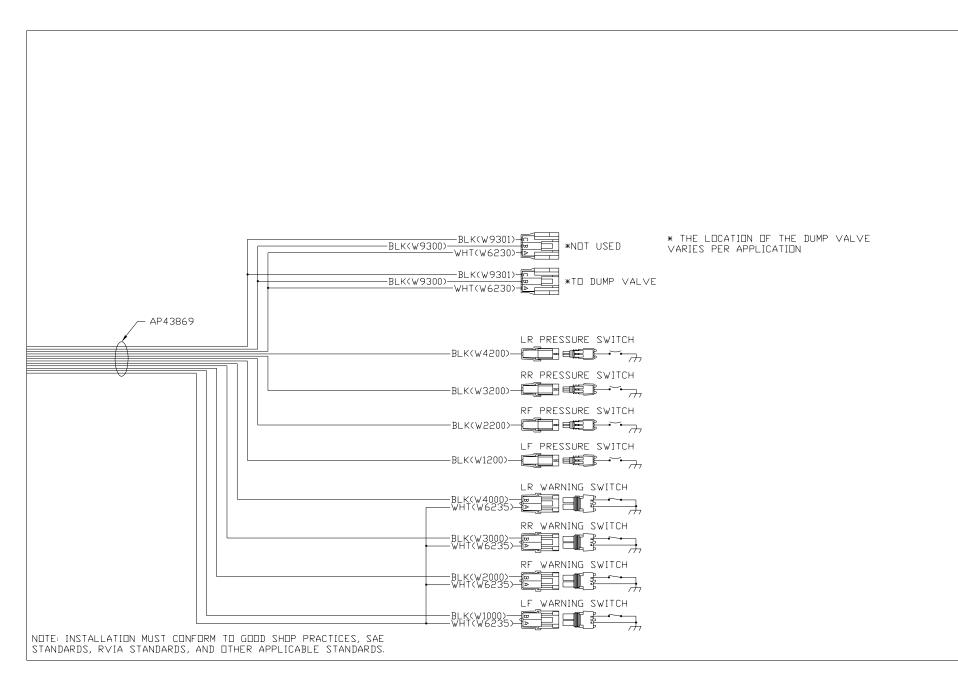

| = B    | 001.00 | DECODIDITIEN           |
|--------|--------|------------------------|
| LED #  | COLOR  | DESCRIPTION            |
| LED 1  | YELLOW | RR COIL                |
| LED 2  | RED    | RR CONTACT             |
| LED 3  | YELLOW | LR COIL                |
| LED 4  | RED    | LR CONTACT             |
| LED 5  | YELLOW | RF C□IL                |
| LED 6  | RED    | RF CONTACT             |
| LED 7  | YELLOW | LF COIL                |
| LED 8  | RED    | LF CONTACT             |
| LED 11 | YELLOW | DUMP COIL              |
| LED 12 | RED    | DUMP CONTACT           |
| LED 13 | YELLOW | MASTER RELAY COIL      |
| LED 14 | RED    | MASTER RELAY CONTACT   |
| LED 15 | YELLOW | PUMP COIL              |
| LED 16 | RED    | PUMP CONTACT           |
| LED 17 | YELLOW | TRAVEL CO