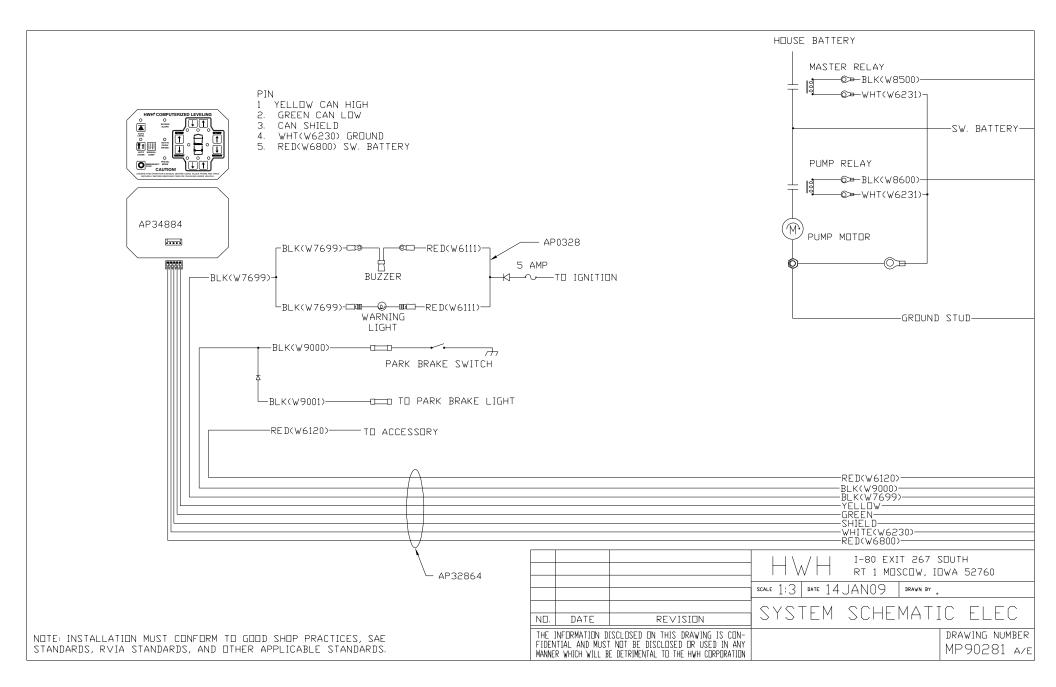

| = B    | 001.00 | DECODIDITIEN           |
|--------|--------|------------------------|
| LED #  | COLOR  | DESCRIPTION            |
| LED 1  | YELLOW | RR COIL                |
| LED 2  | RED    | RR CONTACT             |
| LED 3  | YELLOW | LR COIL                |
| LED 4  | RED    | LR CONTACT             |
| LED 5  | YELLOW | RF C□IL                |
| LED 6  | RED    | RF CONTACT             |
| LED 7  | YELLOW | LF COIL                |
| LED 8  | RED    | LF CONTACT             |
| LED 11 | YELLOW | DUMP COIL              |
| LED 12 | RED    | DUMP CONTACT           |
| LED 13 | YELLOW | MASTER RELAY COIL      |
| LED 14 | RED    | MASTER RELAY CONTACT   |
| LED 15 | YELLOW | PUMP COIL              |
| LED 16 | RED    | PUMP CONTACT           |
| LED 17 | YELLOW | TRAVE