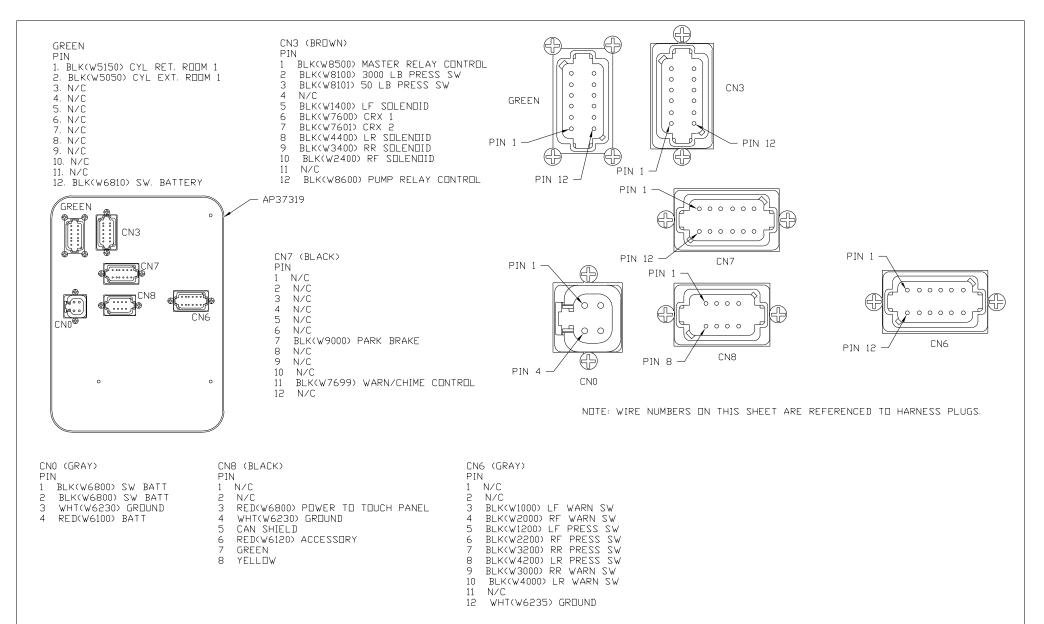

| LED #  | COLOR  | DESCRIPTION            |
|--------|--------|------------------------|
| LED 1  | YELLOW | RR COIL                |
| LED 2  | RED    | RR CONTACT             |
| LED 3  | YELLOW | LR COIL                |
| LED 4  | RED    | LR CONTACT             |
| LED 5  | YELLOW | RF COIL                |
| LED 6  | RED    | RF CONTACT             |
| LED 7  | YELLOW | LF COIL                |
| LED 8  | RED    | LF CONTACT             |
| LED 11 | YELLOW | DUMP COIL              |
| LED 12 | RED    | DUMP CONTACT           |
| LED 13 | YELLOW | MASTER RELAY COIL      |
| LED 14 | RED    | MASTER RELAY CONTACT   |
| LED 15 | YELLOW | PUMP COIL              |
| LED 16 | RED    | PUMP CONTACT           |
| LED 17 | YELLOW | TRAVEL COIL            |
| LED 18 | RED    | TRAVEL CONT