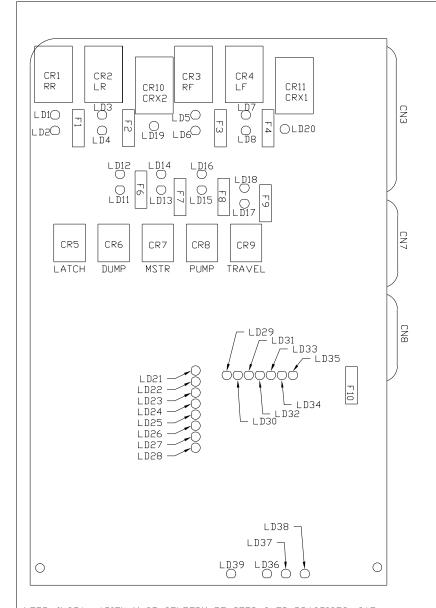

| LED #  | COLOR  | DESCRIPTION            |
|--------|--------|------------------------|
| LED 1  | YELLOW | RR COIL                |
| LED 2  | RED    | RR CONTACT             |
| LED 3  | YELLOW | LR COIL                |
| LED 4  | RED    | LR CONTACT             |
| LED 5  | YELLOW | RF COIL                |
| LED 6  | RED    | RF CONTACT             |
| LED 7  | YELLOW | LF COIL                |
| LED 8  | RED    | LF CONTACT             |
| LED 11 | YELLOW | DUMP COIL              |
| LED 12 | RED    | DUMP CONTACT           |
| LED 13 | YELLOW | MASTER RELAY COIL      |
| LED 14 | RED    | MASTER RELAY CONTACT   |
| LED 15 | YELLOW | PUMP COIL              |
| LED 16 | RED    | PUMP CONTACT           |
| LED 17 | YELLOW | TRAVEL COIL            |
| LED 18 | RED    | TRAVEL CONTACT         |
| LED 19 | YELLOW | CRX 2                  |
| LED 20 | YELLOW | CRX 1                  |
| LED 21 | YELLOW | LF WARN SW             |
| LED 22 | YELLOW | RF WARN SW             |
| LED 23 | YELLOW | RR WARN SW             |
| LED 24 | YELLOW | LR WARN SW             |
| LED 25 | RED    | LF PRESS SW            |
| LED 26 | RED    | RF PRESS SW            |
| LED 27 | RED    | RR PRESS SW            |
| LED 28 | RED    | LR PRESS SW            |
| LED 29 | RED    | NOT USED               |
| LED 30 | YELLOW | NOT USED               |
| LED 31 | GREEN  | 3000 LB PSW INPUT      |
| LED 32 | RED    | MASTER WARNING CONTROL |
| LED 33 | GREEN  | 50 LB PSW INPUT        |
| LED 34 | RED    | JACK INTERRUPT         |
| LED 35 | RED    | PARK BRAKE             |
| LED 36 | RED    | BOARD ENABLED          |
| LED 37 | RED    | ACCESSORY IN           |
| LED 38 | RED    | ACCESSORY OUT          |
| LED 39 | RED    | LINK LIGHT             |
|        |        |                        |

| FUSE | RATING | DESCRIPTION   |
|------|--------|---------------|
| F1   | 15 AMP | RR DUTPUT     |
| F2   | 15 AMP | LR DUTPUT     |
| F3   | 15 AMP | RF DUTPUT     |
| F4   | 15 AMP | LF DUTPUT     |
| F6   | 5 AMP  | DUMP DUTPUT   |
| F7   | 5 AMP  | MASTER DUTPUT |
| F8   | 5 AMP  | PUMP DUTPUT   |
| F9   | 5 AMP  | TRAVEL DUTPUT |
| F10  | 10 AMP | ACC INPUT     |