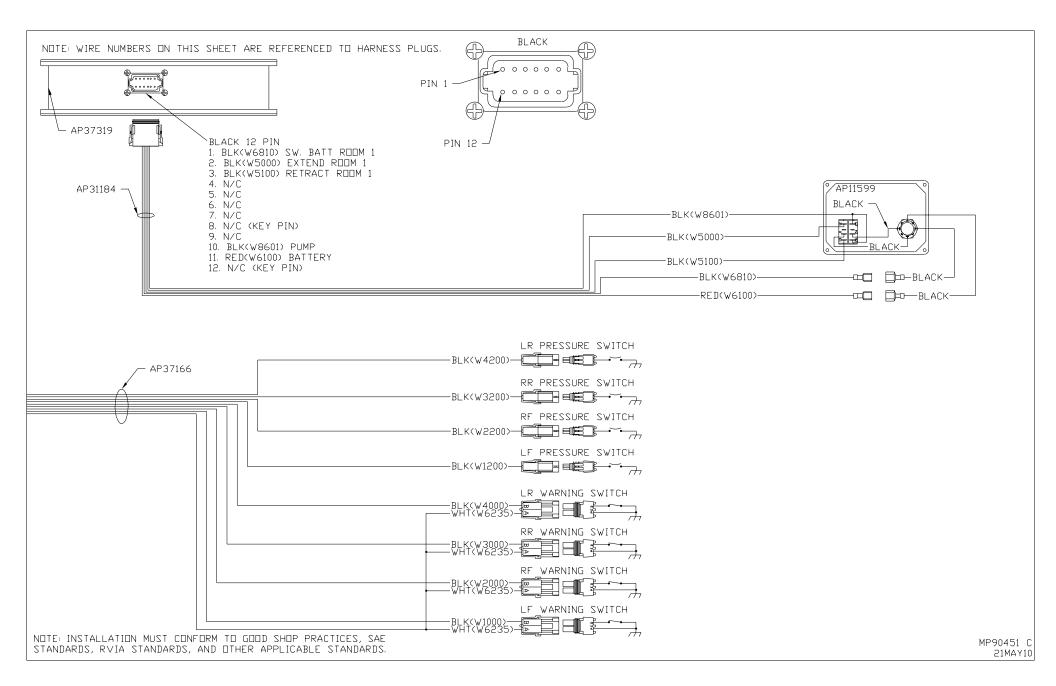

| LED #  | COLOR  | DESCRIPTION            |
|--------|--------|------------------------|
| LED 1  | YELLOW | RR COIL                |
| LED 2  | RED    | RR CONTACT             |
| LED 3  | YELLOW | LR COIL                |
| LED 4  | RED    | LR CONTACT             |
| LED 5  | YELLOW | RF COIL                |
| LED 6  | RED    | RF CONTACT             |
| LED 7  | YELLOW | LF COIL                |
| LED 8  | RED    | LF CONTACT             |
| LED 11 | YELLOW | DUMP COIL              |
| LED 12 | RED    | DUMP CONTACT           |
| LED 13 | YELLOW | MASTER RELAY COIL      |
| LED 14 | RED    | MASTER RELAY CONTACT   |
| LED 15 | YELLOW | PUMP COIL              |
| LED 16 | RED    | PUMP CONTACT           |
| LED 17 | YELLOW | TRAVEL COIL            |
| LED 18 | RED    | TRAVEL CO