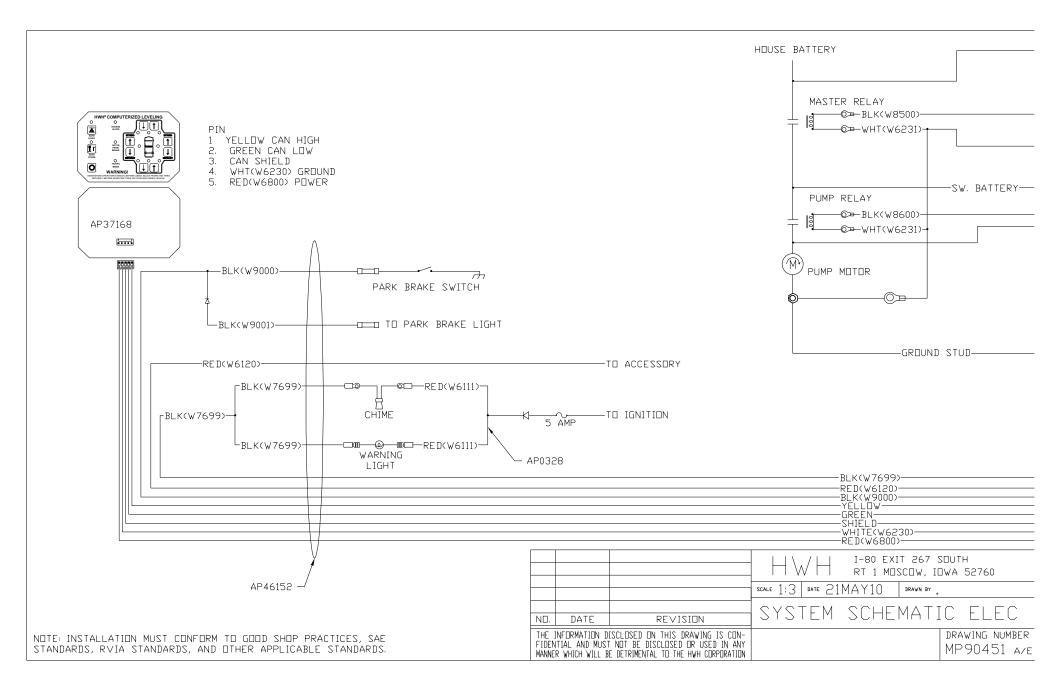

| LED #  | COLOR  | DESCRIPTION            |
|--------|--------|------------------------|
| LED 1  | YELLOW | RR COIL                |
| LED 2  | RED    | RR CONTACT             |
| LED 3  | YELLOW | LR COIL                |
| LED 4  | RED    | LR CONTACT             |
| LED 5  | YELLOW | RF COIL                |
| LED 6  | RED    | RF CONTACT             |
| LED 7  | YELLOW | LF COIL                |
| LED 8  | RED    | LF CONTACT             |
| LED 11 | YELLOW | DUMP COIL              |
| LED 12 | RED    | DUMP CONTACT           |
| LED 13 | YELLOW | MASTER RELAY COIL      |
| LED 14 | RED    | MASTER RELAY CONTACT   |
| LED 15 | YELLOW | PUMP COIL              |
| LED 16 | RED    | PUMP CONTACT           |
| LED 17 | YELLOW | TRAVEL COIL            |
| LED 18 | RED    | TRAVE