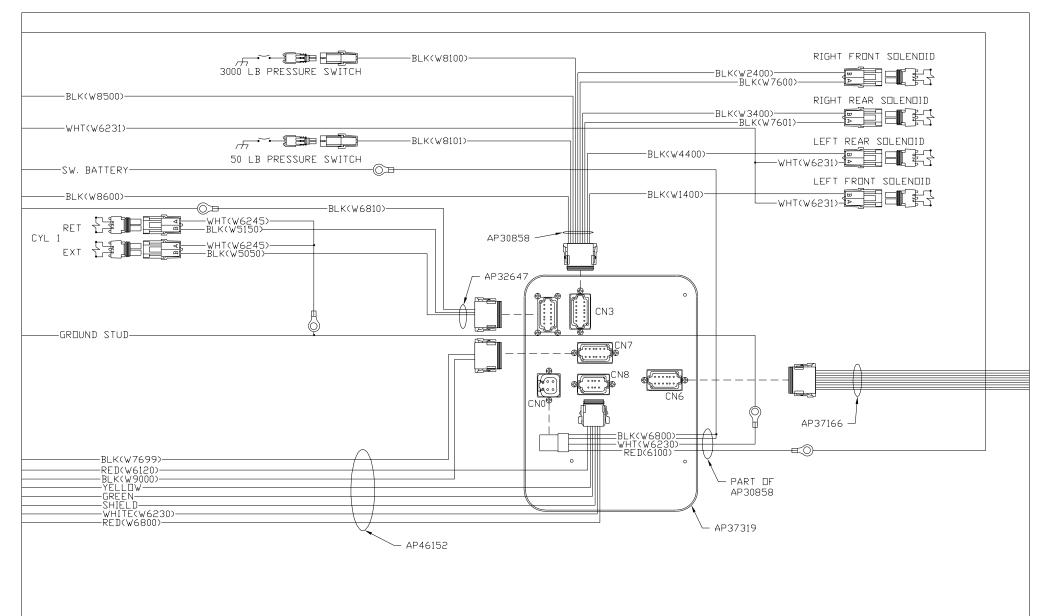

| LED #  | COLOR  | DESCRIPTION            |
|--------|--------|------------------------|
| LED 1  | YELLOW | RR COIL                |
| LED 2  | RED    | RR CONTACT             |
| LED 3  | YELLOW | LR COIL                |
| LED 4  | RED    | LR CONTACT             |
| LED 5  | YELLOW | RF COIL                |
| LED 6  | RED    | RF CONTACT             |
| LED 7  | YELLOW | LF COIL                |
| LED 8  | RED    | LF CONTACT             |
| LED 11 | YELLOW | DUMP COIL              |
| LED 12 | RED    | DUMP CONTACT           |
| LED 13 | YELLOW | MASTER RELAY COIL      |
| LED 14 | RED    | MASTER RELAY CONTACT   |
| LED 15 | YELLOW | PUMP COIL              |
| LED 16 | RED    | PUMP CONTACT           |
| LED 17 | YELLOW | TRAVEL COIL            |
| LED 18 | RED    | TRAVEL