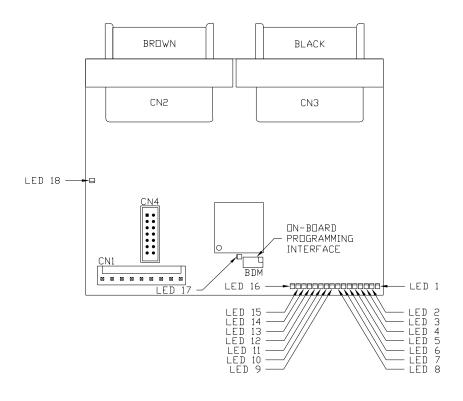

I/O MODULE

| LED # | CONNECTOR | COLOR  | DESCRIPTION            |
|-------|-----------|--------|------------------------|
| LED 1 | CN3 PIN 1 | RED    | LEFT FRONT WARN, SW.   |
| LED 2 | CN3 PIN 2 | GREEN  | LEFT FRONT PRESS, SW.  |
| LED 3 | CN3 PIN 3 | YELLOW | RIGHT FRONT WARN, SW.  |
| LED 4 | CN3 PIN 4 | RED    | RIGHT FRONT PRESS, SW. |
| LED 5 | CN3 PIN 5 | GREEN  | SYSTEM PRESS. SW.      |
| LED 6 | NOT USED  | YELLOW | NOT USED               |
| LED 7 | NOT USED  | RED    | NOT USED               |
| LED 8 | NOT USED  | GREEN  | NOT USED               |
| LED 9 | CN3 PIN 9 | YELLOW | LEFT REAR WARN, SW.    |
|       |           |        |                        |

| LED #  | CONNECTOR      | COLOR  | DESCRIPTION           |
|--------|----------------|--------|-----------------------|
| LED 10 | CN3 PIN 10     | RED    | LEFT REAR PRESS. SW.  |
| LED 11 | CN3 PIN 11     | GREEN  | RIGHT REAR WARN, SW.  |
| LED 12 | CN3 PIN 12     | YELLOW | RIGHT REAR PRESS. SW. |
| LED 13 | CN2 PIN 9      | RED    | LEFT SIDE SENSE       |
| LED 14 | CN2 PIN 10     | GREEN  | FRONT SENSE           |
| LED 15 | CN2 PIN 11     | YELLOW | RIGHT SIDE SENSE      |
| LED 16 | CN2 PIN 12     | RED    | REAR SENSE            |
| LED 17 | NOT APPLICABLE | RED    | LINK LIGHT            |
| LED 18 | NOT APPLICABLE | RED    | POWER TO CAN MODULES  |
|        |                |        |                       |