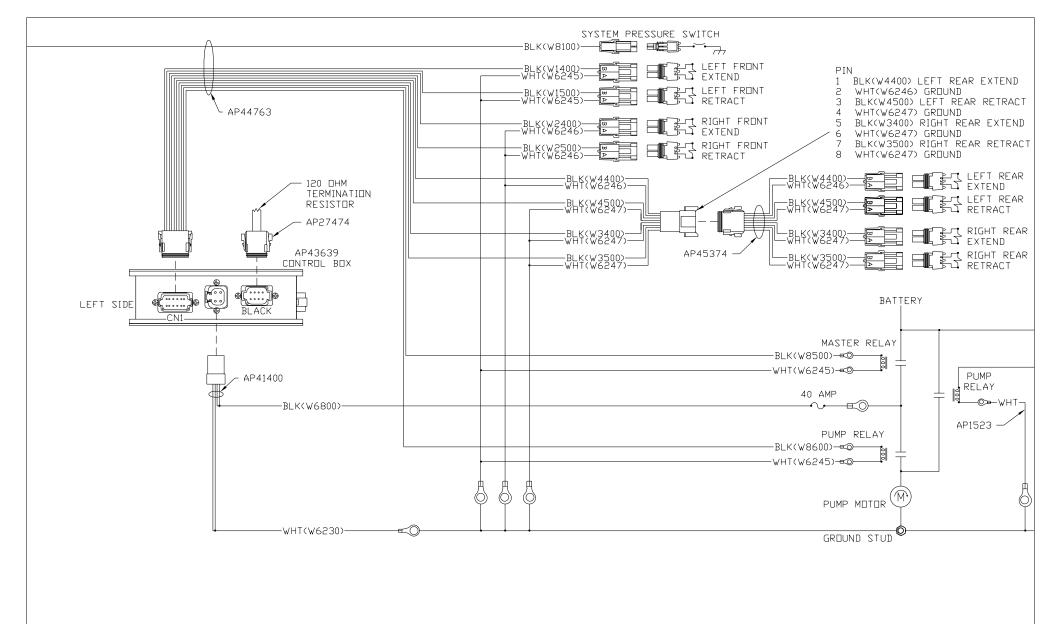

## AP43639 CONTROL BOX

CN1(BROWN)

PIN

1 BLK(W1400) LEFT FRONT EXTEND

LEFT SIDE

-CN1

BLK(W1500) LEFT FRONT RETRACT 3 BLK(W2400) RIGHT FRONT EXTEND

BLK(W2500) RIGHT FRONT RETRACT

BLK(W4400) LEFT REAR EXTEND

BLK(W4500) LEFT REAR RETRACT

BLK(W3400) RIGHT REAR EXTEND

8 BLK(W3500) RIGHT REAR RETRACT

9 BLK(W8500) MASTER RELAY CONTROL

10 BLK(W8600) PUMP RELAY CONTROL

11 N/C

12 N/C