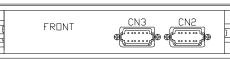

AP42640 CN3(BLACK)

1 BLK(W1000) LEFT FRONT WARN, SW.

BLK(W1200) LEFT FRONT PRESS. SW.

3 BLK(W2000) RIGHT FRONT WARN, SW.

4 BLK(W2200) RIGHT FRONT PRESS. SW.

5 BLK(W8100) SYSTEM PRESS, SW.

6 WHT(W6235) GROUND

PIN 1 -

7 N/C

PIN 1 -

PIN 4

8 N/C

9 BLK(W4000) LEFT REAR WARN, SW.

10 BLK(W4200) LEFT REAR PRESS, SW.

11 BLK(W3000) RIGHT REAR WARN, SW.

12 BLK(W3200) RIGHT REAR PRESS. SW.

0 0 0 0 0

NOTE: DEUTSCH PIN NUMBERS TYPICAL UNLESS OTHERWISE NOTED

PIN 1 -

**PIN 12** 

NOTE: INSTALLATION MUST CONFORM TO GOOD SHOP PRACTICES, SAE STANDARDS, RVIA STANDARDS, AND OTHER APPLICABLE STANDARDS.

I/O MODULE

| LED # | CONNECTOR | COLOR  | DESCRIPTION            |
|-------|-----------|--------|------------------------|
| LED 1 | CN3 PIN 1 | RED    | LEFT FRONT WARN, SW.   |
| LED 2 | CN3 PIN 2 | GREEN  | LEFT FRONT PRESS, SW.  |
| LED 3 | CN3 PIN 3 | YELLOW | RIGHT FRONT WARN, SW.  |
| LED 4 | CN3 PIN 4 | RED    | RIGHT FRONT PRESS, SW. |
| LED 5 | CN3 PIN 5 | GREEN  | SYSTEM PRESS. SW.      |
| LED 6 | NOT USED  | YELLOW | NOT USED               |
| LED 7 | NOT USED  | RED    | NOT USED               |
| LED 8 | NOT USED  | GREEN  | NOT USED               |
| LED 9 | CN3 PIN 9 | YELLOW | LEFT REAR WARN, SW.    |
|       |           |        |                        |

| LED #  | CONNECTOR      | COLOR  | DESCRIPTION           |
|--------|----------------|--------|-----------------------|
| LED 10 | CN3 PIN 10     | RED    | LEFT REAR PRESS. SW.  |
| LED 11 | CN3 PIN 11     | GREEN  | RIGHT REAR WARN, SW.  |
| LED 12 | CN3 PIN 12     | YELLOW | RIGHT REAR PRESS. SW. |
| LED 13 | CN2 PIN 9      | RED    | LEFT SIDE SENSE       |
| LED 14 | CN2 PIN 10     | GREEN  | FRONT SENSE           |
| LED 15 | CN2 PIN 11     | YELLOW | RIGHT SIDE SENSE      |
| LED 16 | CN2 PIN 12     | RED    | REAR SENSE            |
| LED 17 | NOT APPLICABLE | RED    | LINK LIGHT            |
| LED 18 | NOT APPLICABLE | RED    | POWER TO CAN MODULES  |
|        |                |        |                       |