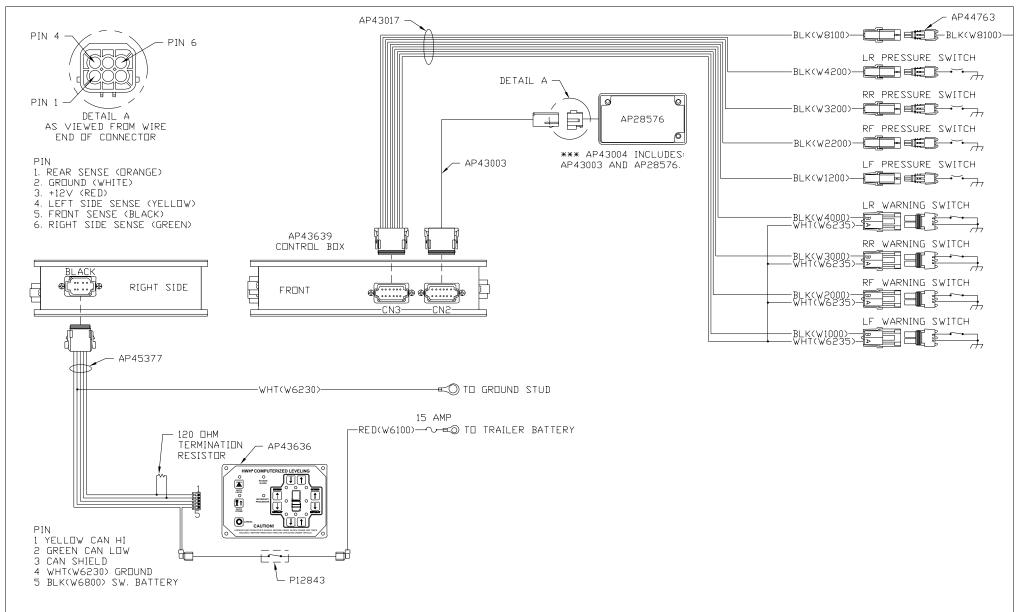

AP42640 CN3(BLACK)

1 BLK(W1000) LEFT FRONT WARN, SW.

BLK(W1200) LEFT FRONT PRESS. SW.

3 BLK(W2000) RIGHT FRONT WARN, SW.

4 BLK(W2200) RIGHT FRONT PRESS. SW.

5 BLK(W8100) SYSTEM PRESS, SW.

6 WHT(W6235) GROUND

PIN 1 -

7 N/C

PIN 1 -

PIN 4

8 N/C

9 BLK(W4000) LEFT REAR WARN, SW.

10 BLK(W4200) LEFT REAR PRESS, SW.

11 BLK(W3000) RIGHT REAR WARN, SW.

12 BLK(W3200) RIGHT REAR PRESS. SW.

0 0 0 0 0

NOTE: DEUTSCH PIN NUMBERS TYPICAL UNLESS OTHERWISE NOTED

PIN 1 -

**PIN 12** 

NOTE: INSTALLATION MUST CONFORM TO GOOD SHOP PRACTICES, SAE STANDARDS, RVIA STANDARDS, AND OTHER APPLICABLE STANDARDS.

4 PIN GRAY

1 BLK(W6800) SW. BATTERY

2 BLK(W6800) SW. BATTERY 3 WHT(W6230) GROUND

4 WHT(W6230) GROUND

8 PIN BLACK (LEFT SIDE))

1 N/C

5 N/C

3 N/C

N/C N/C

N/C

BLACK 120 Ω RESISTOR

8 BLACK 120 Ω RESISTOR

AP42640 CN2(BROWN)

1 N/C (KEY PIN)

N/C

3 N/C

4 N/C

5 N/C

(WHITE) GROUND

7 (RFID) +12V

8 N/C

9 (YELLOW) LEFT SIDE SENSE

10 (BLACK) FRONT SENSE

11 (GREEN) RIGHT SIDE SENSE

12 (ORANGE) REAR SENSE

8 PIN BLACK (RIGHT SIDE)

1 N/C

2 N/C

3 BLK(W6800) SWITCHED BATT.

WHT(W6230) GROUND

5 CAN SHIELD

N/C

7 (GREEN) CAN LOW

8 (YELLOW) CAN HI

THE INFORMATION DISCLOSED ON THIS DRAWING IS CON-FIDENTIAL AND MUST NOT BE DISCLOSED OR USED IN ANY MANNER WHICH WILL BE DETRIMENTAL TO THE HWH CORPORATION

DRAWING NUMBER MP90473 A/F