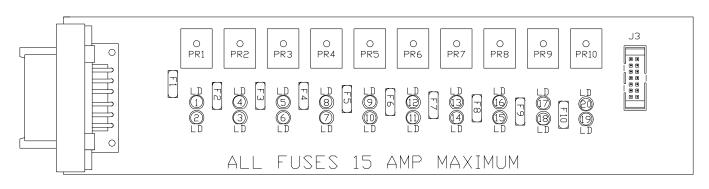

NOTE: INSTALLATION MUST CONFORM TO GOOD SHOP PRACTICES, SAE STANDARDS, RVIA STANDARDS, AND OTHER APPLICABLE STANDARDS.

MP90473 E 04MAY10

DUTPUTS LED LAYDUT

| LED #  | COLOR  | FUSE #  | DUTPUT | RELAY # | DESCRIPTION                    |
|--------|--------|---------|--------|---------|--------------------------------|
| L F D1 | YFLLΠW |         |        | PR1     | LEFT FRONT EXTEND (COIL)       |
| I F D2 | RED    | FUSE 1  | PIN 1  | PR1     | LEFT FRONT EXTEND (CONTACT)    |
| LED3   | RED    | FUSE 2  | PIN 2  | PR2     | LEFT FRONT RETRACT (CONTACT)   |
| LED4   | YELLOW |         |        | PR2     | LEFT FRONT RETRACT (COIL)      |
| LED5   | YELLOW |         |        | PR3     | RIGHT FRONT EXTEND (COIL)      |
| LED6   | RED    | FUSE 3  | PIN 3  | PR3     | RIGHT FRONT EXTEND (CONTACT)   |
| LED7   | RED    | FUSE 4  | PIN 4  | PR4     | RIGHT FRONT RETRACT (CONTACT)  |
| LED8   | YELLOW |         |        | PR4     | RIGHT FRONT RETRACT (COIL)     |
| LED9   | YELLOW |         |        | PR5     | LEFT REAR EXTEND (COIL)        |
| LED10  | RED    | FUSE 5  | PIN 5  | PR5     | LEFT REAR EXTEND (CONTACT)     |
| LED11  | RED    | FUSE 6  | PIN 6  | PR6     | LEFT REAR RETRACT (CONTACT)    |
| LED12  | YELLOW |         |        | PR6     | LEFT REAR RETRACT (COIL)       |
| LED13  | YELLOW |         |        | PR7     | RIGHT REAR EXTEND (CDIL)       |
| LED14  | RED    | FUSE 7  | PIN 7  | PR7     | RIGHT REAR EXTEND (CONTACT)    |
| LED15  | RED    | FUSE 8  | PIN 8  | PR8     | RIGHT REAR RETRACT (CONTACT)   |
| LED16  | YELLOW |         |        | PR8     | RIGHT REAR RETRACT (CDIL)      |
| LED17  | YELLOW |         |        | PR9     | MASTER RELAY CONTROL (COIL)    |
| LED18  | RED    | FUSE 9  | PIN 9  | PR9     | MASTER RELAY CONTACT (CONTACT) |
| LED19  | RED    | FUSE 10 | PIN 10 | PR10    | PUMP RELAY CONTACT (CONTACT)   |
| LED20  | YELLOW |         |        | PR10    | PUMP RELAY CONTROL (COIL)      |