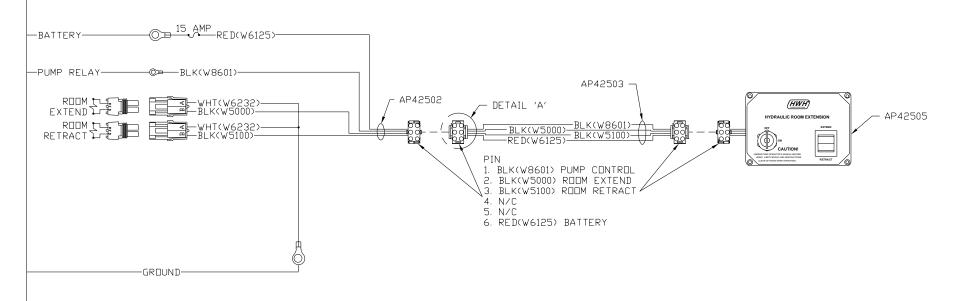

STANDARDS, AND OTHER APPLICABLE STANDARDS.

4 PIN GRAY

1 BLK(W6800) SW. BATTERY

2 BLK(W6800) SW. BATTERY 3 WHT(W6230) GROUND

4 WHT(W6230) GROUND

8 PIN BLACK (LEFT SIDE))

1 N/C

5 N/C

3 N/C

N/C N/C

N/C

BLACK 120 Ω RESISTOR

8 BLACK 120 Ω RESISTOR

AP42640 CN2(BROWN)

1 N/C (KEY PIN)

N/C

3 N/C

4 N/C

5 N/C

(WHITE) GROUND

7 (RFID) +12V

8 N/C

9 (YELLOW) LEFT SIDE SENSE

10 (BLACK) FRONT SENSE

11 (GREEN) RIGHT SIDE SENSE

12 (ORANGE) REAR SENSE

8 PIN BLACK (RIGHT SIDE)

1 N/C

2 N/C

3 BLK(W6800) SWITCHED BATT.

WHT(W6230) GROUND

5 CAN SHIELD

N/C

7 (GREEN) CAN LOW

8 (YELLOW) CAN HI



THE INFORMATION DISCLOSED ON THIS DRAWING IS CON-FIDENTIAL AND MUST NOT BE DISCLOSED OR USED IN ANY MANNER WHICH WILL BE DETRIMENTAL TO THE HWH CORPORATION

DRAWING NUMBER MP90473 A/F











I/O MODULE

| LED # | CONNECTOR | COLOR  | DESCRIPTION            |
|-------|-----------|--------|------------------------|
| LED 1 | CN3 PIN 1 | RED    | LEFT FRONT WARN, SW.   |
| LED 2 | CN3 PIN 2 | GREEN  | LEFT FRONT PRESS, SW.  |
| LED 3 | CN3 PIN 3 | YELLOW | RIGHT FRONT WARN, SW.  |
| LED 4 | CN3 PIN 4 | RED    | RIGHT FRONT PRESS, SW. |
| LED 5 | CN3 PIN 5 | GREEN  | SYSTEM PRESS. SW.      |
| LED 6 | NOT USED  | YELLOW | NOT USED               |
| LED 7 | NOT USED  | RED    | NOT USED               |
| LED 8 | NOT USED  | GREEN  | NOT USED               |
| LED 9 | CN3 PIN 9 | YELLOW | LEFT REAR WARN, SW.    |
|       |           |        |                        |

| LED #  | CONNECTOR      | COLOR  | DESCRIPTION           |
|--------|----------------|--------|--------------