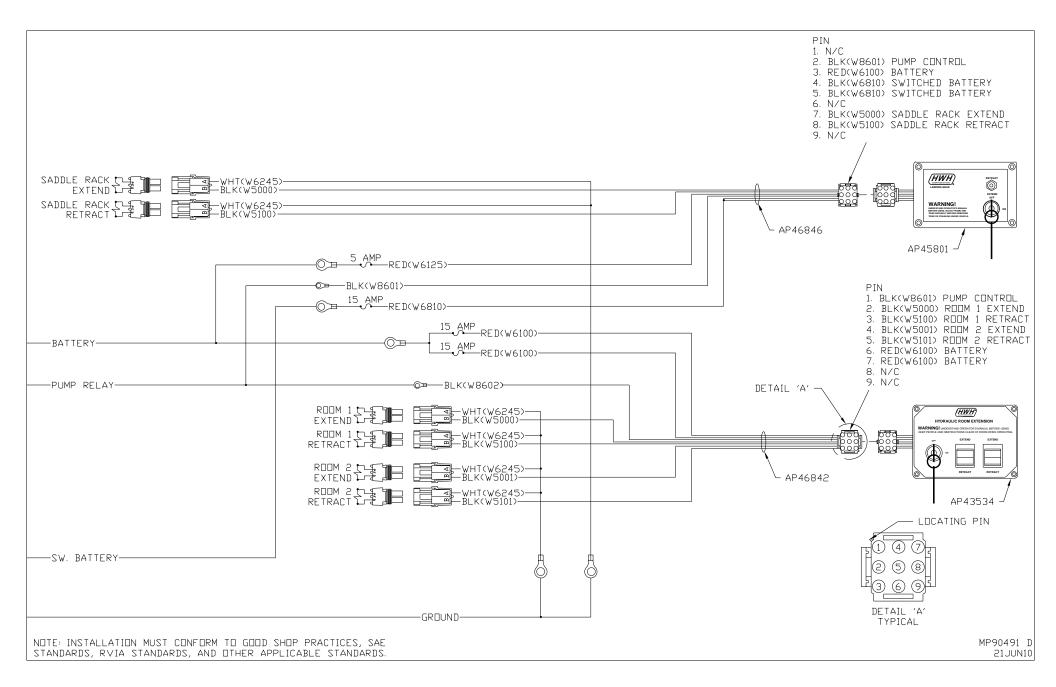

**PIN 12** 

NOTE: INSTALLATION MUST CONFORM TO GOOD SHOP PRACTICES, SAE STANDARDS, RVIA STANDARDS, AND OTHER APPLICABLE STANDARDS.

4 PIN GRAY

PIN

1 BLK(W6800) SW. BATTERY

2 BLK(W6800) SW. BATTERY

3 WHT(W6230) GROUND

4 WHT(W6230) GROUND

8 PIN BLACK (LEFT SIDE))

1 N/C

5 N/C

3 N/C

4 N/C N/C

N/C

BLACK 120 Ω RESISTOR

8 BLACK 120 Ω RESISTOR

AP42640 CN2(BRDWN)

1 N/C (KEY PIN)

5 N/C

3 N/C

4 N/C

5 N/C

6 (WHITE) GROUND

7 (RFD) +12V

8 N/C

9 (YELLOW) LEFT SIDE SENSE

10 (BLACK) FRONT SENSE

11 (GREEN) RIGHT SIDE SENSE

12 (ORANGE) REAR SENSE

8 PIN BLACK (RIGHT SIDE)

1 N/C

2 N/C

3 BLK(W6800) SWITCHED BATT.

4 WHT(W6230) GROUND

5 CAN SHIELD

N/C

7 (GREEN) CAN LOW

8 (YELLOW) CAN HI

|     |      |          | I-80 EXIT 267 SOUTH RT 1 MOSCOW, IOWA 52760 |
|-----|------|----------|---------------------------------------------|
|     |      |          | scale 1:3 date 21JUN10 drawn by .           |
| ND. | DATE | REVISION | SYSTEM SCHEMATIC ELEC                       |