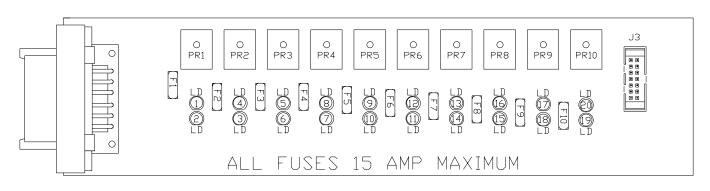

NOTE: INSTALLATION MUST CONFORM TO GOOD SHOP PRACTICES, SAE STANDARDS, RVIA STANDARDS, AND OTHER APPLICABLE STANDARDS.

MP90491 E 21JUN10

DUTPUTS LED LAYDUT

| LED # | COLOR  | FUSE #  | DUTPUT | RELAY # | DESCRIPTION                    |
|-------|--------|---------|--------|---------|--------------------------------|
| LED1  | YELLOW |         |        | PR1     | LEFT FRONT EXTEND (COIL)       |
| LED2  | RED    | FUSE 1  | PIN 1  | PR1     | LEFT FRONT EXTEND (CONTACT)    |
| LED3  | RED    | FUSE 2  | PIN 2  | PR2     | LEFT FRONT RETRACT (CONTACT)   |
| LED4  | YELLOW |         |        | PR2     | LEFT FRONT RETRACT (COIL)      |
| LED5  | YELLOW |         |        | PR3     | RIGHT FRONT EXTEND (COIL)      |
| LED6  | RED    | FUSE 3  | PIN 3  | PR3     | RIGHT FRONT EXTEND (CONTACT)   |
| LED7  | RED    | FUSE 4  | PIN 4  | PR4     | RIGHT FRONT RETRACT (CONTACT)  |
| LED8  | YELLOW |         |        | PR4     | RIGHT FRONT RETRACT (COIL)     |
| LED9  | YELLOW |         |        | PR5     | LEFT REAR EXTEND (CDIL)        |
| LED10 | RED    | FUSE 5  | PIN 5  | PR5     | LEFT REAR EXTEND (CONTACT)     |
| LED11 | RED    | FUSE 6  | PIN 6  | PR6     | LEFT REAR RETRACT (CONTACT)    |
| LED12 | YELLOW |         |        | PR6     | LEFT REAR RETRACT (CDIL)       |
| LED13 | YELLOW |         |        | PR7     | RIGHT REAR EXTEND (CDIL)       |
| LED14 | RED    | FUSE 7  | PIN 7  | PR7     | RIGHT REAR EXTEND (CONTACT)    |
| LED15 | RED    | FUSE 8  | PIN 8  | PR8     | RIGHT REAR RETRACT (CONTACT)   |
| LED16 | YELLOW |         |        | PR8     | RIGHT REAR RETRACT (CDIL)      |
| LED17 | YELLOW |         |        | PR9     | MASTER RELAY CONTROL (COIL)    |
| LED18 | RED    | FUSE 9  | PIN 9  | PR9     | MASTER RELAY CONTACT (CONTACT) |
| LED19 | RED    | FUSE 10 | PIN 10 | PR10    | PUMP RELAY CONTACT (CONTACT)   |
| LED20 | YELLOW |         |        | PR10    | PUMP RELAY CONTROL (COIL)      |