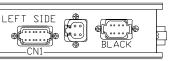

4 WHT(W6230) GROUND

8 PIN BLACK (LEFT SIDE))

1 N/C

5 N/C

3 N/C

4 N/C N/C

N/C

BLACK 120 Ω RESISTOR

8 BLACK 120 Ω RESISTOR

AP42640 CN2(BRDWN)

1 N/C (KEY PIN)

5 N/C

3 N/C

4 N/C

5 N/C

6 (WHITE) GROUND