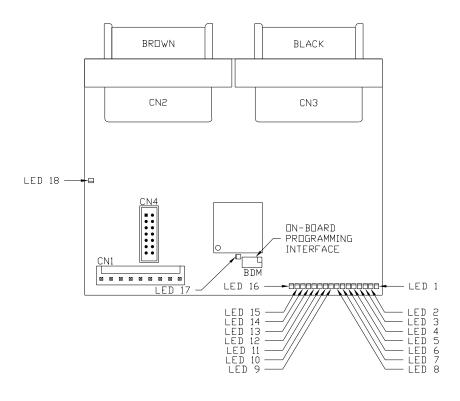

THE INFORMATION DISCLOSED ON THIS DRAWING IS CON-FIDENTIAL AND MUST NOT BE DISCLOSED OR USED IN ANY MANNER WHICH WILL BE DETRIMENTAL TO THE HWH CORPORATION

DRAWING NUMBER MP90491 A/F

I/O MODULE

| LED # | CONNECTOR | COLOR  | DESCRIPTION            |
|-------|-----------|--------|------------------------|
| LED 1 | CN3 PIN 1 | RED    | LEFT FRONT WARN, SW.   |
| LED 2 | CN3 PIN 2 | GREEN  | LEFT FRONT PRESS, SW.  |
| LED 3 | CN3 PIN 3 | YELLOW | RIGHT FRONT WARN, SW.  |
| LED 4 | CN3 PIN 4 | RED    | RIGHT FRONT PRESS, SW. |
| LED 5 | CN3 PIN 5 | GREEN  | SYSTEM PRESS. SW.      |
| LED 6 | NOT USED  | YELLOW | NOT USED               |
| LED 7 | NOT USED  | RED    | NOT USED               |
| LED 8 | NOT USED  | GREEN  | NOT USED               |
| LED 9 | CN3 PIN 9 | YELLOW | LEFT REAR WARN, SW.    |
|       |           |        |                        |

| LED #  | CONNECTOR      | COLOR  | DESCRIPTION           |
|--------|----------------|--------|-----------------------|
| LED 10 | CN3 PIN 10     | RED    | LEFT REAR PRESS. SW.  |
| LED 11 | CN3 PIN 11     | GREEN  | RIGHT REAR WARN, SW.  |
| LED 12 | CN3 PIN 12     | YELLOW | RIGHT REAR PRESS. SW. |
| LED 13 | CN2 PIN 9      | RED    | LEFT SIDE SENSE       |
| LED 14 | CN2 PIN 10     | GREEN  | FRONT SENSE           |
| LED 15 | CN2 PIN 11     | YELLOW | RIGHT SIDE SENSE      |
| LED 16 | CN2 PIN 12     | RED    | REAR SENSE            |
| LED 17 | NOT APPLICABLE | RED    | LINK LIGHT            |
| LED 18 | NOT APPLICABLE | RED    | POWER TO CAN MODULES  |