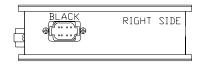

7 (RFD) +12V

8 N/C

9 (YELLOW) LEFT SIDE SENSE

10 (BLACK) FRONT SENSE

11 (GREEN) RIGHT SIDE SENSE

12 (ORANGE) REAR SENSE

8 PIN BLACK (RIGHT SIDE)

1 N/C

2 N/C

3 BLK(W6800) SWITCHED BATT.

4 WHT(W6230) GROUND

5 CAN SHIELD

N/C

7 (GREEN) CAN LOW

8 (YELLOW) CAN HI

|     |      |          | I-80 EXIT 267 SOUTH RT 1 MOSCOW, IOWA 52760 |
|-----|------|----------|---------------------------------------------|
|     |      |          | scale 1:3 date 21JUN10 drawn by .           |
| ND. | DATE | REVISION | SYSTEM SCHEMATIC ELEC                       |