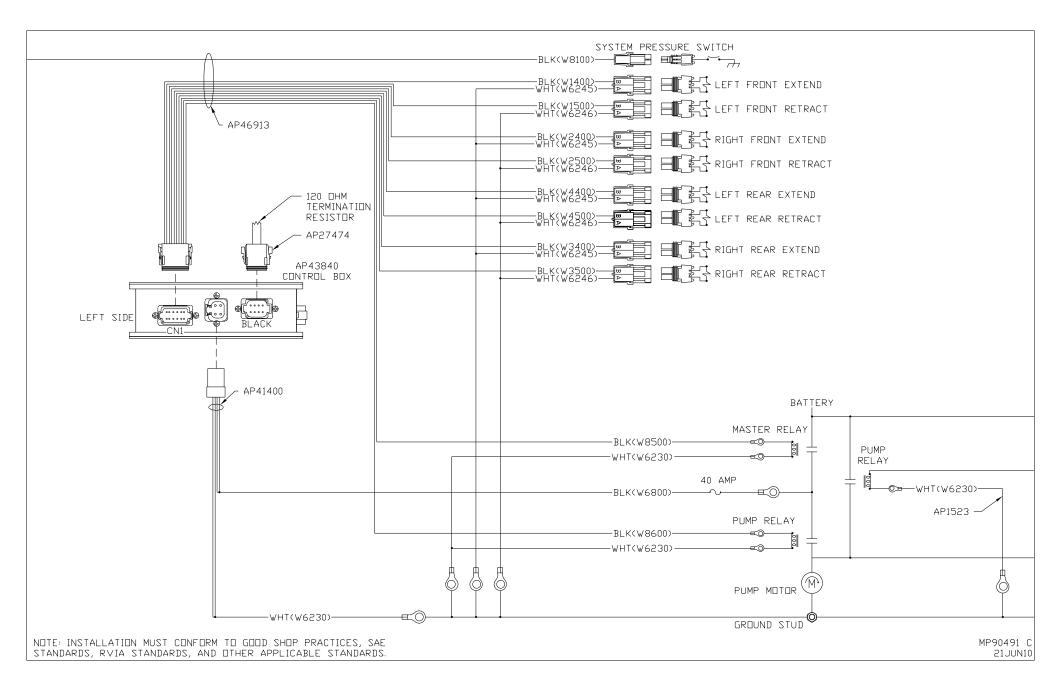

## AP43840 CONTROL BOX

CN1(BROWN)

PIN

1 BLK(W1400) LEFT FRONT EXTEND

2 BLK(W1500) LEFT FRONT RETRACT 3 BLK(W2400) RIGHT FRONT EXTEND

BLK(W2500) RIGHT FRONT RETRACT

BLK(W4400) LEFT REAR EXTEND

BLK(W4500) LEFT REAR RETRACT

BLK(W3400) RIGHT REAR EXTEND

8 BLK(W3500) RIGHT REAR RETRACT

9 BLK(W8500) MASTER RELAY CONTROL

10 BLK(W8600) PUMP RELAY CONTROL

11 N/C

12 N/C

AP42640 CN3(BLACK)

1 BLK(W1000) LEFT FRONT WARN, SW.

BLK(W1200) LEFT FRONT PRESS. SW.

3 BLK(W2000) RIGHT FRONT WARN, SW.

4 BLK(W2200) RIGHT FRONT PRESS. SW.

5 BLK(W8100) SYSTEM PRESS, SW.

6 WHT(W6235) GROUND

7 N/C

8 N/C

9 BLK(W4000) LEFT REAR WARN, SW.

10 BLK(W4200) LEFT REAR PRESS, SW.

11 BLK(W3000) RIGHT REAR WARN, SW.

12 BLK(W3200) RIGHT REAR PRESS. SW.

PIN 1 -PIN 1 -PIN 1 -0 0 0 0 0 PIN 4 PIN 8

NOTE: DEUTSCH PIN NUMBERS TYPICAL UNLESS OTHERWISE NOTED

**PIN 12** 

NOTE: INSTALLATION MUST CONFORM TO GOOD SHOP PRACTICES, SAE STANDARDS, RVIA STANDARDS, AND OTHER APPLICABLE STANDARDS.

4 PIN GRAY

PIN

1 BLK(W6800) SW. BATTERY

2 BLK(W6800) SW. BATTERY

3 WHT(W6230) GROUND

4 WHT(W6230) GROUND

8 PIN BLACK (LEFT SIDE))

1 N/C

5 N/C

3 N/C

4 N/C N/C

N/C

BLACK 120 Ω RESISTOR

8 BLACK 120 Ω RESISTOR

AP42640 CN2(BRDWN)

1 N/C (KEY PIN)

5 N/C

3 N/C

4 N/C

5 N/C

6 (WHITE) GROUND

7 (RFD) +12V

8 N/C

9 (YELLOW) LEFT SIDE SENSE

10 (BLACK) FRONT SENSE

11 (GREEN) RIGHT SIDE SENSE

12 (ORANGE) REAR SENSE

8 PIN BLACK (RIGHT SIDE)

1 N/C

2 N/C

3 BLK(W6800) SWITCHED BATT.

4 WHT(W6230) GROUND

5 CAN SHIELD

N/C

7 (GREEN) CAN LOW

8 (YELLOW) CAN HI

|     |      |          | I-80 EXIT 267 SOUTH RT 1 MOSCOW, IOWA 52760 |
|-----|------|----------|---------------------------------------------|
|     |      |          | scale 1:3 date 21JUN10 drawn by .           |
| ND. | DATE | REVISION | SYSTEM SCHEMATIC ELEC                       |