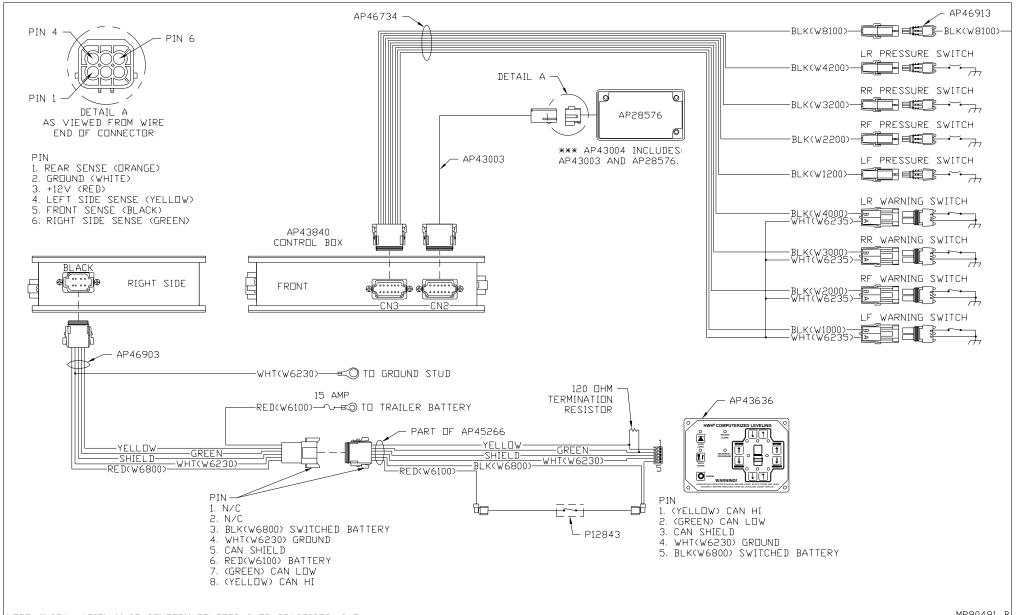

## AP43840 CONTROL BOX

CN1(BROWN)

PIN

1 BLK(W1400) LEFT FRONT EXTEND

2 BLK(W1500) LEFT FRONT RETRACT 3 BLK(W2400) RIGHT FRONT EXTEND

BLK(W2500) RIGHT FRONT RETRACT

BLK(W4400) LEFT REAR EXTEND

BLK(W4500) LEFT REAR RETRACT

BLK(W3400) RIGHT REAR EXTEND

8 BLK(W3500) RIGHT REAR RETRACT

9 BLK(W8500) MASTER RELAY CONTROL

10 BLK(W8600) PUMP RELAY CONTROL

11 N/C

12 N/C

AP42640 CN3(BLACK)

1 BLK(W1000) LEFT FRONT WARN, SW.

BLK(W1200) LEFT FRONT PRESS. SW.

3 BLK(W2000) RIGHT FRONT WARN, SW.

4 BLK(W2200) RIGHT FRONT PRESS. SW.

5 BLK(W8100) SYSTEM PRESS, SW.

6 WHT(W6235) GROUND

7 N/C

8 N/C

9 BLK(W4000) LEFT REAR WARN, SW.

10 BLK(W4200) LEFT REAR PRESS, SW.

11 BLK(W3000) RIGHT REAR WARN, SW.

12 BLK(W3200) RIGHT REAR PRESS. SW.

PIN 1 -PIN 1 -PIN 1 -0 0 0 0 0 PIN 4 PIN 8

NOTE: DEUTSCH PIN NUMBERS TYPICAL UNLESS OTHERWISE NOTED

**PIN 12** 

NOTE: INSTALLATION MUST CONFORM TO GOOD SHOP PRACTICES, SAE STANDARDS, RVIA STANDARDS, AND OTHER APPLICABLE STANDARDS.

4 PIN GRAY

PIN

1 BLK(W6800) SW. BATTERY

2 BLK(W6800) SW. BATTERY

3 WHT(W6230) GROUND

4 WHT(W6230) GROUND

8 PIN BLACK (LEFT SIDE))

1 N/C

5 N/C

3 N/C

4 N/C N/C

N/C

BLACK 120 Ω RESISTOR

8 BLACK 120 Ω RESISTOR

AP42640 CN2(BRDWN)

1 N/C (KEY PIN)

5 N/C

3 N/C

4 N/C

5 N/C

6 (WHITE) GROUND

7 (RFD) +12V

8 N/C

9 (YELLOW) LEFT SIDE SENSE

10 (BLACK) FRONT SENSE

11 (GREEN) RIGHT SIDE SENSE

12 (ORANGE) REAR SENSE

8 PIN BLACK (RIGHT SIDE)

1 N/C

2 N/C

3 BLK(W6800) SWITCHED BATT.

4 WHT(W6230) GROUND

5 CAN SHIELD

N/C

7 (GREEN) CAN LOW

8 (YELLOW) CAN HI

|     |      |          | I-80 EXIT 267 SOUTH RT 1 MOSCOW, IOWA 52760 |
|-----|------|----------|---------------------------------------------|
|     |      |          | scale 1:3 date 21JUN10 drawn by .           |
| ND. | DATE | REVISION | SYSTEM SCHEMATIC ELEC                       |