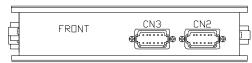

## AP43840 CONTROL BOX

CN1(BROWN)

PIN

1 BLK(W1400) LEFT FRONT EXTEND

2 BLK(W1500) LEFT FRONT RETRACT 3 BLK(W2400) RIGHT FRONT EXTEND

BLK(W2500) RIGHT FRONT RETRACT

BLK(W4400) LEFT REAR EXTEND

BLK(W4500) LEFT REAR RETRACT

BLK(W3400) RIGHT REAR EXTEND

8 BLK(W3500) RIGHT REAR RETRACT

9 BLK(W8500) MASTER RELAY CONTROL

10 BLK(W8600) PUMP RELAY CONTROL

11 N/C

12 N/C

AP42640 CN3(BLACK)

1 BLK(W1000) LEFT FRONT WARN, SW.

BLK(W1200) LEFT FRONT PRESS. SW.

3 BLK(W2000) RIGHT FRONT WARN, SW.

4 BLK(W2200) RIGHT FRONT PRESS. SW.

5 BLK(W8100) SYSTEM PRESS, SW.

6 WHT(W6235) GROUND

7 N/C

8 N/C

9 BLK(W4000) LEFT REAR WARN, SW.

10 BLK(W4200) LEFT REAR PRESS, SW.

11 BLK(W3000) RIGHT REAR WARN, SW.

12 BLK(W3200) RIGHT REAR PRESS. SW.

PIN 1 -PIN 1 -PIN 1 -0 0 0 0 0 PIN 4 PIN 8

NOTE: DEUTSCH PIN NUMBERS TYPICAL UNLESS OTHERWISE NOTED