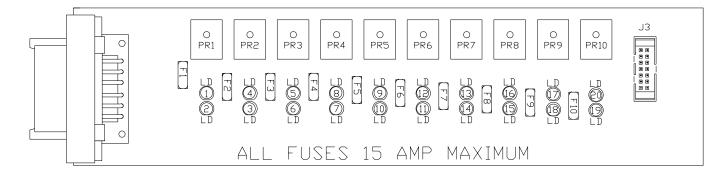

BLACK

CN3

BROWN

CN2

I/O MODULE

08FEB11

| LED # | COLOR  | FUSE #  | DUTPUT | RELAY # | DESCRIPTION                    |
|-------|--------|---------|--------|---------|--------------------------------|
| LED1  | YELLOW |         |        | PR1     | LEFT FRONT EXTEND (COIL)       |
| LED2  | RED    | FUSE 1  | PIN 1  | PR1     | LEFT FRONT EXTEND (CONTACT)    |
| LED3  | RED    | FUSE 2  | PIN 2  | PR2     | LEFT FRONT RETRACT (CONTACT)   |
| LED4  | YELLOW |         |        | PR2     | LEFT FRONT RETRACT (COIL)      |
| LED5  | YELLOW |         |        | PR3     | RIGHT FRONT EXTEND (COIL)      |
| LED6  | RED    | FUSE 3  | PIN 3  | PR3     | RIGHT FRONT EXTEND (CONTACT)   |
| LED7  | RED    | FUSE 4  | PIN 4  | PR4     | RIGHT FRONT RETRACT (CONTACT)  |
| LED8  | YELLOW |         |        | PR4     | RIGHT FRONT RETRACT (COIL)     |
| LED9  | YELLOW |         |        | PR5     | LEFT REAR EXTEND (CDIL)        |
| LED10 | RED    | FUSE 5  | PIN 5  | PR5     | LEFT REAR EXTEND (CONTACT)     |
| LED11 | RED    | FUSE 6  | PIN 6  | PR6     | LEFT REAR RETRACT (CONTACT)    |
| LED12 | YELLOW |         |        | PR6     | LEFT REAR RETRACT (COIL)       |
| LED13 | YELLOW |         |        | PR7     | RIGHT REAR EXTEND (COIL)       |
| LED14 | RED    | FUSE 7  | PIN 7  | PR7     | RIGHT REAR EXTEND (CONTACT)    |
| LED15 | RED    | FUSE 8  | PIN 8  | PR8     | RIGHT REAR RETRACT (CONTACT)   |
| LED16 | YELLOW |         |        | PR8     | RIGHT REAR RETRACT (COIL)      |
| LED17 | YELLOW |         |        | PR9     | MASTER RELAY CONTROL (COIL)    |
| LED18 | RED    | FUSE 9  | PIN 9  | PR9     | MASTER RELAY CONTACT (CONTACT) |
| LED19 | RED    | FUSE 10 | PIN 10 | PR10    | PUMP RELAY CONTACT (CONTACT)   |
| LED20 | YELLOW |         |        | PR10    | PUMP RELAY CONTROL (COIL)      |

DUTPUTS

LED LAYOUT