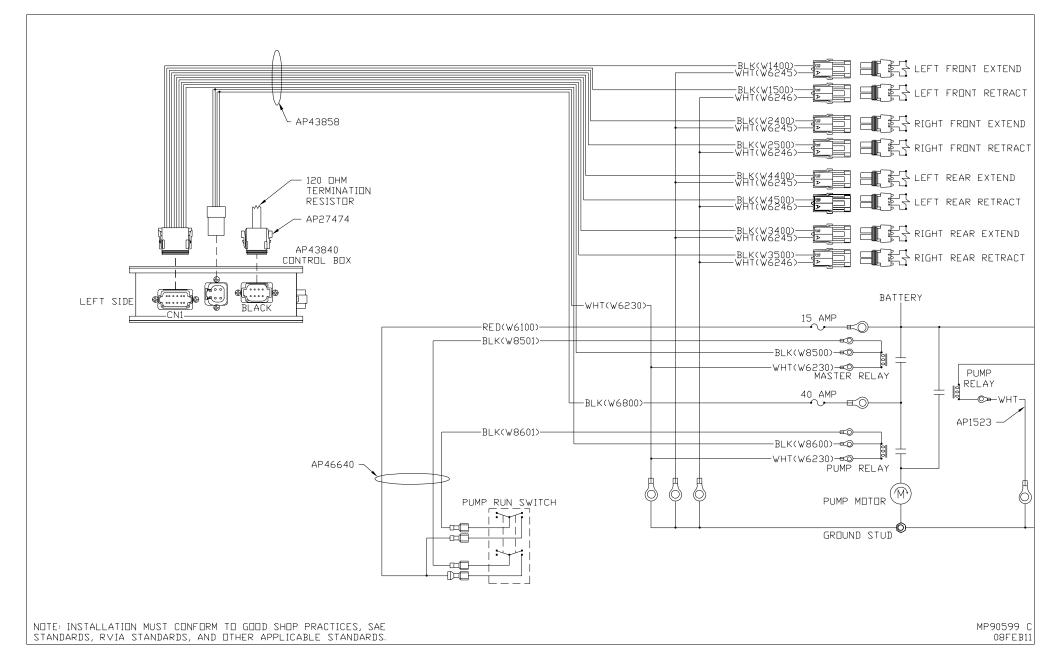

THE INFORMATION DISCLOSED ON THIS DRAWING IS CON-

FIDENTIAL AND MUST NOT BE DISCLOSED OR USED IN ANY

MANNER WHICH WILL BE DETRIMENTAL TO THE HWH CORPORATION

NOTE: INSTALLATION MUST CONFORM TO GOOD SHOP PRACTICES, SAE STANDARDS, RVIA STANDARDS, AND OTHER APPLICABLE STANDARDS. drawing number MP90599 a/f