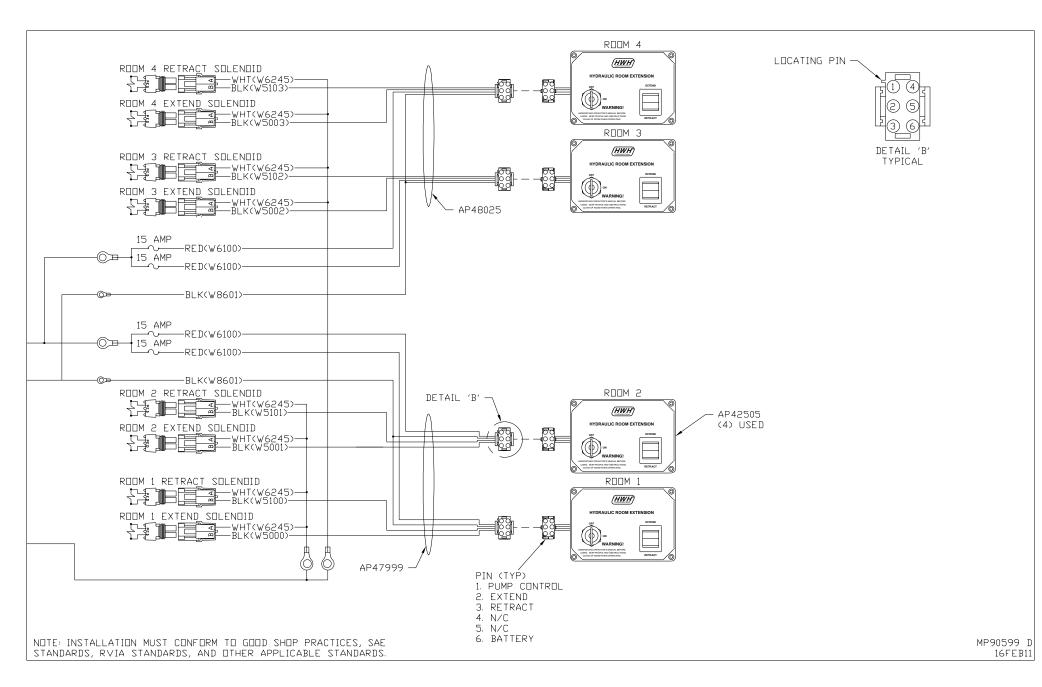

THE INFORMATION DISCLOSED ON THIS DRAWING IS CON-

FIDENTIAL AND MUST NOT BE DISCLOSED OR USED IN ANY

MANNER WHICH WILL BE DETRIMENTAL TO THE HWH CORPORATION

NOTE: INSTALLATION MUST CONFORM TO GOOD SHOP PRACTICES, SAE STANDARDS, RVIA STANDARDS, AND OTHER APPLICABLE STANDARDS. drawing number MP90599 a/f