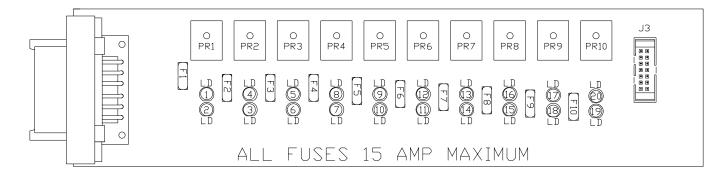

BLACK

BROWN

I/O MODULE

17MAY12

| LED # | COLOR  | FUSE #  | DUTPUT | RELAY # | DESCRIPTION                    |
|-------|--------|---------|--------|---------|--------------------------------|
| LED1  | YELLOW |         |        | PR1     | LEFT FRONT EXTEND (COIL)       |
| LED2  | RED    | FUSE 1  | PIN 1  | PR1     | LEFT FRONT EXTEND (CONTACT)    |
| LED3  | RED    | FUSE 2  | PIN 2  | PR2     | LEFT FRONT RETRACT (CONTACT)   |
| LED4  | YELLOW |         |        | PR2     | LEFT FRONT RETRACT (COIL)      |
| LED5  | YELLOW |         |        | PR3     | RIGHT FRONT EXTEND (COIL)      |
| LED6  | RED    | FUSE 3  | PIN 3  | PR3     | RIGHT FRONT EXTEND (CONTACT)   |
| LED7  | RED    | FUSE 4  | PIN 4  | PR4     | RIGHT FRONT RETRACT (CONTACT)  |
| LED8  | YELLOW |         |        | PR4     | RIGHT FRONT RETRACT (COIL)     |
| LED9  | YELLOW |         |        | PR5     | LEFT REAR EXTEND (CDIL)        |
| LED10 | RED    | FUSE 5  | PIN 5  | PR5     | LEFT REAR EXTEND (CONTACT)     |
| LED11 | RED    | FUSE 6  | PIN 6  | PR6     | LEFT REAR RETRACT (CONTACT)    |
| LED12 | YELLOW |         |        | PR6     | LEFT REAR RETRACT (COIL)       |
| LED13 | YELLOW |         |        | PR7     | RIGHT REAR EXTEND (COIL)       |
| LED14 | RED    | FUSE 7  | PIN 7  | PR7     | RIGHT REAR EXTEND (CONTACT)    |
| LED15 | RED    | FUSE 8  | PIN 8  | PR8     | RIGHT REAR RETRACT (CONTACT)   |
| LED16 | YELLOW |         |        | PR8     | RIGHT REAR RETRACT (COIL)      |
| LED17 | YELLOW |         |        | PR9     | MASTER RELAY CONTROL (COIL)    |
| LED18 | RED    | FUSE 9  | PIN 9  | PR9     | MASTER RELAY CONTACT (CONTACT) |
| LED19 | RED    | FUSE 10 | PIN 10 | PR10    | PUMP RELAY CONTACT (CONTACT)   |
| LED20 | YELLOW |         |        | PR10    | PUMP RELAY CONTROL (COIL)      |