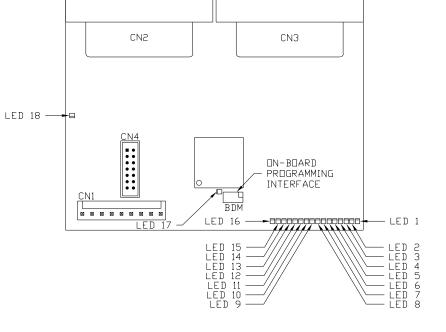

| LED # | CONNECTOR | COLOR  | DESCRIPTION            |
|-------|-----------|--------|------------------------|
| LED 1 | CN3 PIN 1 | RED    | LEFT FRONT WARN. SW.   |
| LED 2 | CN3 PIN 2 | GREEN  | LEFT FRONT PRESS, SW.  |
| LED 3 | CN3 PIN 3 | YELLOW | RIGHT FRONT WARN, SW.  |
| LED 4 | CN3 PIN 4 | RED    | RIGHT FRONT PRESS. SW. |
| LED 5 | CN3 PIN 5 | GREEN  | SYSTEM PRESS. SW.      |
| LED 6 | NDT USED  | YELLOW | NDT USED               |
| LED 7 | NDT USED  | RED    | NDT USED               |
| LED 8 | NDT USED  | GREEN  | NDT USED               |
| LED 9 | CN3 PIN 9 | YELLOW | LEFT REAR WARN, SW.    |
|       |           |        |                        |

| LED #  | CONNECTOR      | COLOR  | DESCRIPTION           |
|--------|----------------|--------|-----------------------|
| LED 10 | CN3 PIN 10     | RED    | LEFT REAR PRESS. SW.  |
| LED 11 | CN3 PIN 11     | GREEN  | RIGHT REAR WARN, SW.  |
| LED 12 | CN3 PIN 12     | YELLOW | RIGHT REAR PRESS. SW. |
| LED 13 | CN2 PIN 9      | RED    | LEFT SIDE SENSE       |
| LED 14 | CN2 PIN 10     | GREEN  | FRONT SENSE           |
| LED 15 | CN2 PIN 11     | YELLOW | RIGHT SIDE SENSE      |
| LED 16 | CN2 PIN 12     | RED    | REAR SENSE            |
| LED 17 | NOT APPLICABLE | RED    | LINK LIGHT            |
| LED 18 | NOT APPLICABLE | RED    | POWER TO CAN MODULES  |
|        |                |        |                       |
|        |                |        | MP90777 D             |

DUTPUTS

LED LAYOUT