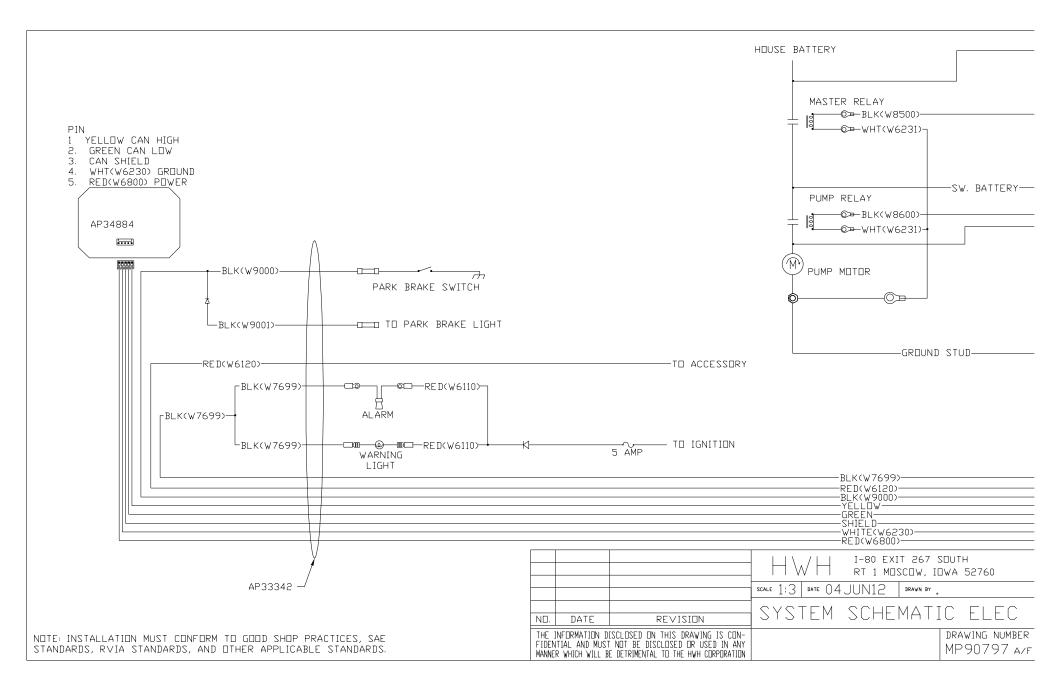

NOTE: INSTALLATION MUST CONFORM TO GOOD SHOP PRACTICES, SAE STANDARDS, RVIA STANDARDS, AND OTHER APPLICABLE STANDARDS.

MP90797 B 04JUN12

NOTE: WIRE NUMBERS ON THIS SHEET ARE REFERENCED TO HARNESS PLUGS.

AP39890

CNO (GRAY) PIN

- 1 BLK(W6800) SW BATT BLK(W6800) SW BATT
- WHT(W6230) GROUND
- RED(W6100) BATT

CN8 (BLACK) PIN

1 N/C 2 N/C

- RED(W6800) POWER TO TOUCH PANEL
- WHT(W6230) GROUND
- CAN SHIELD
- RED(W6120) ACCESSORY
- 7 GREEN 8 YELLOW