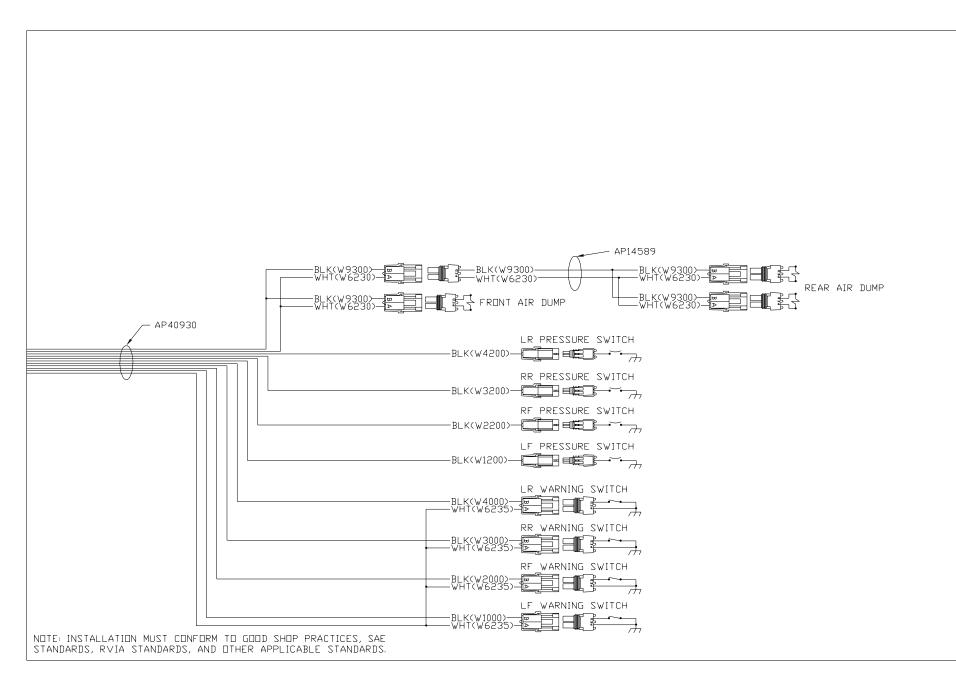

CN6 (GRAY) PIN 1 N/C

2 N/C 3

BLK(W1000) LF WARN SW BLK(W2000) RF WARN SW

BLK(W1200) LF PRESS SW BLK(W2200) RF PRESS SW

BLK(W3200) RR PRESS SW BLK(W4200) LR PRESS SW

BLK(W3000) RR WARN SW 10 BLK(W4000) LR WARN SW