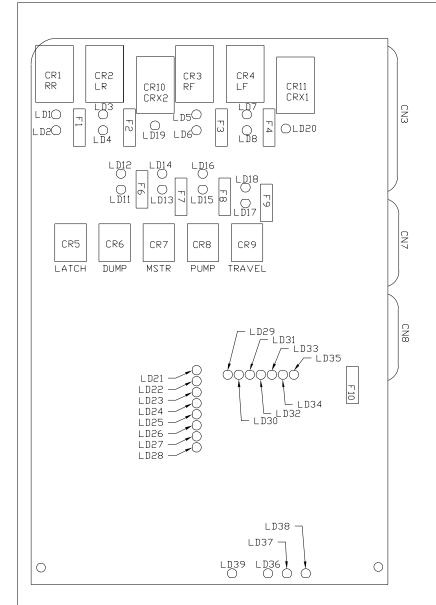

11 N/C

WHT(W6235) GROUND

| LED #  | COLOR  | DESCRIPTION            |
|--------|--------|------------------------|
| LED 1  | YELLOW | RR COIL                |
| LED 2  | RED    | RR CONTACT             |
| LED 3  | YELLOW | LR COIL                |
| LED 4  | RED    | LR CONTACT             |
| LED 5  | YELLOW | RF COIL                |
| LED 6  | RED    | RF CONTACT             |
| LED 7  | YELLOW | LF COIL                |
| LED 8  | RED    | LF CONTACT             |
| LED 11 | YELLOW | DUMP COIL              |
| LED 12 | RED    | DUMP CONTACT           |
| LED 13 | YELLOW | MASTER RELAY COIL      |
| LED 14 | RED    | MASTER RELAY CONTACT   |
| LED 15 | YELLOW | PUMP COIL              |
| LED 16 | RED    | PUMP CONTACT           |
| LED 17 | YELLOW | TRAVEL COIL            |
| LED 18 | RED    | TRAVEL CONTACT         |
| LED 19 | YELLOW | CRX 2                  |
| LED 20 | YELLOW | CRX 1                  |
| LED 21 | YELLOW | LF WARN SW             |
| LED 55 | YELLOW | RF WARN SW             |
| LED 23 | YELLOW | RR WARN SW             |
|        | YELLOW | LR WARN SW             |
| LED 25 | RED    | LF PRESS SW            |
| LED 26 | RED    | RF PRESS SW            |
| LED 27 | RED    | RR PRESS SW            |
| LED 28 | RED    | LR PRESS SW            |
| LED 29 | RED    | NOT USED               |
| LED 30 | YELLOW | NOT USED               |
| LED 31 | GREEN  | 3000 LB PSW INPUT      |
| LED 32 | RED    | MASTER WARNING CONTROL |
| LED 33 | GREEN  | 50 LB PSW INPUT        |
| LED 34 | RED    | JACK INTERRUPT         |
| LED 35 | RED    | PARK BRAKE             |
| LED 36 | RED    | BOARD ENABLED          |
| LED 37 | RED    | ACCESSORY IN           |
| LED 38 | RED    | ACCESSORY OUT          |
| LED 39 | RED    | LINK LIGHT             |
|        |        |                        |

| FUSE | RATING | DESCRIPTION   |
|------|--------|---------------|
| F1   | 15 AMP | RR DUTPUT     |
| F2   | 15 AMP | LR DUTPUT     |
| F3   | 15 AMP | RF DUTPUT     |
| F4   | 15 AMP | LF DUTPUT     |
| F6   | 5 AMP  | DUMP DUTPUT   |
| F7   | 5 AMP  | MASTER DUTPUT |
| F8   | 5 AMP  | PUMP DUTPUT   |
| F9   | 5 AMP  | TRAVEL DUTPUT |
| F10  | 10 AMP | ACC INPUT     |