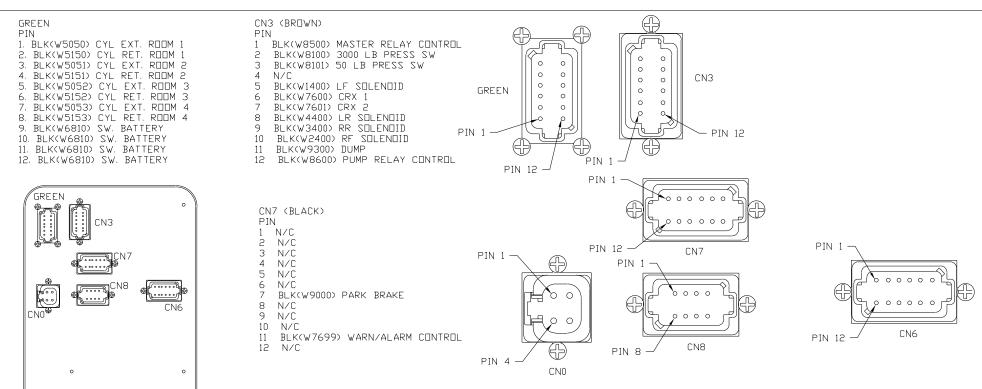

AP39890

CNO (GRAY) PIN

- 1 BLK(W6800) SW BATT BLK(W6800) SW BATT
- WHT(W6230) GROUND
- RED(W6100) BATT

CN8 (BLACK) PIN

1 N/C 2 N/C

- RED(W6800) POWER TO TOUCH PANEL
- WHT(W6230) GROUND
- CAN SHIELD
- RED(W6120) ACCESSORY
- 7 GREEN 8 YELLOW

CN6 (GRAY) PIN 1 N/C

2 N/C 3

BLK(W1000) LF WARN SW BLK(W2000) RF WARN SW

BLK(W1200) LF PRESS SW BLK(W2200) RF PRESS SW

BLK(W3200) RR PRESS SW BLK(W4200) LR PRESS SW

BLK(W3000) RR WARN SW 10 BLK(W4000) LR WARN SW

11 N/C

WHT(W6235) GROUND

| LED #  | COLOR  | DESCRIPTION            |
|--------|--------|------------------------|
| LED 1  | YELLOW | RR COIL                |
| LED 2  | RED    | RR CONTACT             |
| LED 3  | YELLOW | LR COIL                |
| LED 4  | RED    | LR CONTACT             |
| LED 5  | YELLOW | RF COIL                |
| LED 6  | RED    | RF CONTACT             |
| LED 7  | YELLOW | LF COIL                |
| LED 8  | RED    | LF CONTACT             |
| LED 11 | YELLOW | DUMP COIL              |
| LED 12 | RED    | DUMP CONTACT           |
| LED 13 | YELLOW | MASTER RELAY COIL      |
| LED 14 | RED    | MASTER RELAY CONTACT   |
| LED 15 | YELLOW | PUMP COIL              |
| LED 16 | RED    | PUMP CONTACT           |
| LED 17 | YELLOW | TRAVEL COIL            |
| LED 18 | RED    | TRAVEL CONTACT         |
| LED 19 | YELLOW | CRX 2                  |
| LED 20 | YELLOW | CRX 1                  |
| LED 21 | YELLOW | LF WARN SW             |
| LED 55 | YELLOW | RF WARN SW             |
| LED 23 | YELLOW | RR WARN SW             |
|        | YELLOW | LR WARN SW             |
| LED 25 | RED    | LF PRESS SW            |
| LED 26 | RED    | RF PRESS SW            |
| LED 27 | RED    | RR PRESS SW            |
| LED 28 | RED    | LR PRESS SW            |
| LED 29 | RED    | NOT USED               |
| LED 30 | YELLOW | NOT USED               |
| LED 31 | GREEN  | 3000 LB PSW INPUT      |
| LED 32 | RED    | MASTER WARNING CONTROL |
| LED 33 | GREEN  | 50 LB PSW INPUT        |
| LED 34 | RED    | JACK INTERRUPT         |
| LED 35 | RED    | PARK BRAKE             |
| LED 36 | RED    | BOARD ENABLED          |
| LED 37 | RED    | ACCESSORY IN           |
| LED 38 | RED    | ACCESSORY OUT          |
| LED 39 | RED    | LINK LIGHT             |
|        |        |                        |