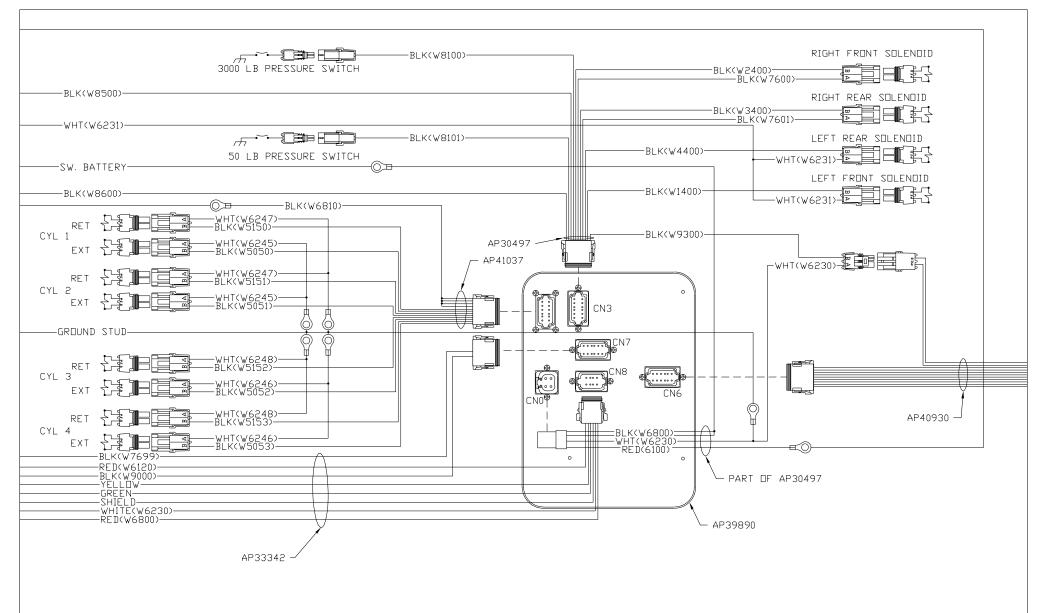

AP39890

CNO (GRAY) PIN

- 1 BLK(W6800) SW BATT BLK(W6800) SW BATT
- WHT(W6230) GROUND
- RED(W6100) BATT

CN8 (BLACK) PIN

1 N/C 2 N/C

- RED(W6800) POWER TO TOUCH PANEL
- WHT(W6230) GROUND
- CAN SHIELD
- RED(W6120) ACCESSORY
- 7 GREEN 8 YELLOW

CN6 (GRAY) PIN 1 N/C

2 N/C 3

BLK(W1000) LF WARN SW BLK(W2000) RF WARN SW

BLK(W1200) LF PRESS SW BLK(W2200) RF PRESS SW

BLK(W3200) RR PRESS SW BLK(W4200) LR PRESS SW

BLK(W3000) RR WARN SW 10 BLK(W4000) LR WARN SW

11 N/C

WHT(W6235) GROUND

| LED #  | COLOR  | DESCRIPTION            |
|--------|--------|------------------------|
| LED 1  | YELLOW | RR COIL                |
| LED 2  | RED    | RR CONTACT             |
| LED 3  | YELLOW | LR COIL                |
| LED 4  | RED    | LR CONTACT             |
| LED 5  | YELLOW | RF COIL                |
| LED 6  | RED    | RF CONTACT             |
| LED 7  | YELLOW | LF COIL                |
| LED 8  | RED    | LF CONTACT             |
| LED 11 | YELLOW | DUMP COIL              |
| LED 12 | RED    | DUMP CONTACT           |
| LED 13 | YELLOW | MASTER RELAY COIL      |
| LED 14 | RED    | MASTER RELAY CONTACT   |
| LED 15 | YELLOW | PUMP COIL              |
| LED 16 | RED    | PUMP CONTACT           |
| LED 17 | YELLOW | TRAVEL COIL            |
| LED 18 | RED    | TRAVEL CONTACT         |
| LED 19 | YELLOW | CRX 2                  |
| LED 20 | YELLOW | CRX 1                  |
| LED 21 | YELLOW | LF WARN SW             |
| LED 55 | YELLOW | RF WARN SW             |
| LED 23 | YELLOW | RR WARN SW             |
|        | YELLOW | LR WARN SW             |
| LED 25 | RED    | LF PRESS SW            |
| LED 26 | RED    | RF PRESS SW            |
| LED 27 | RED    | RR PRESS SW            |
| LED 28 | RED    | LR PRESS SW            |
| LED 29 | RED    | NOT USED               |
| LED 30 | YELLOW | NOT USED               |
| LED 31 | GREEN  | 3000 LB PSW INPUT      |
| LED 32 | RED    | MASTER WARNING CONTROL |
| LED 33 | GREEN  | 50 LB PSW INPUT        |
| LED 34 | RED    | JACK INTERRUPT         |
| LED 35 | RED    | PARK BRAKE             |
| LED 36 | RED    | BOARD ENABLED          |
| LED 37 | RED    | ACCESSORY IN           |
| LED 38 | RED    | ACCESSORY OUT          |
| LED 39 | RED    | LINK LIGHT             |
|        |        |                        |