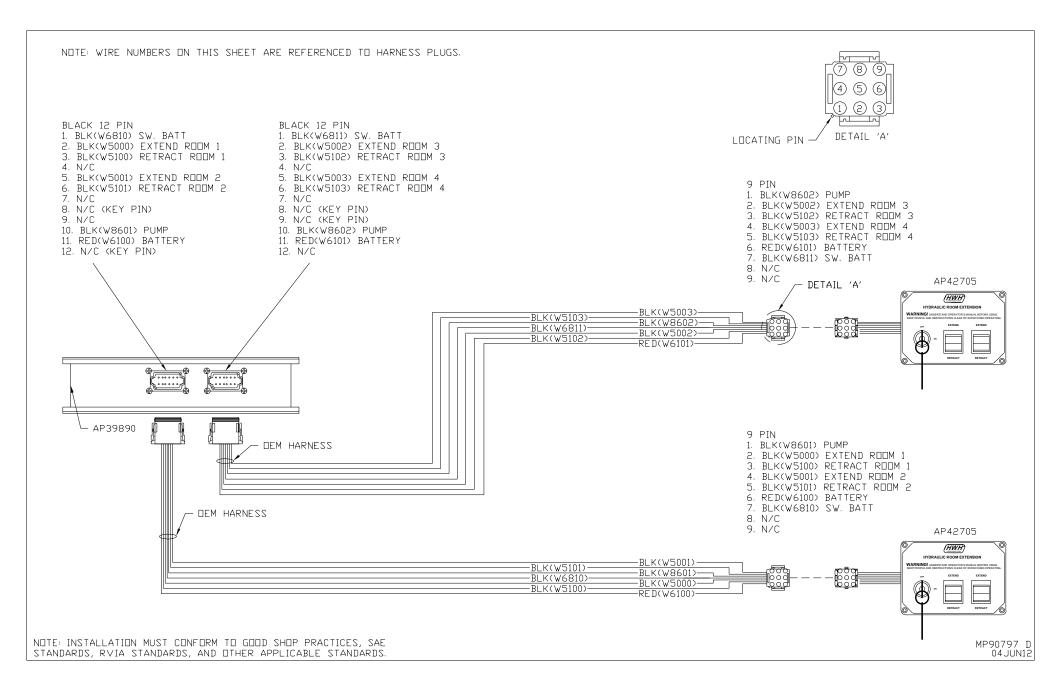

NOTE: INSTALLATION MUST CONFORM TO GOOD SHOP PRACTICES, SAE STANDARDS, RVIA STANDARDS, AND OTHER APPLICABLE STANDARDS.

MP90797 B 04JUN12

NOTE: WIRE NUMBERS ON THIS SHEET ARE REFERENCED TO HARNESS PLUGS.