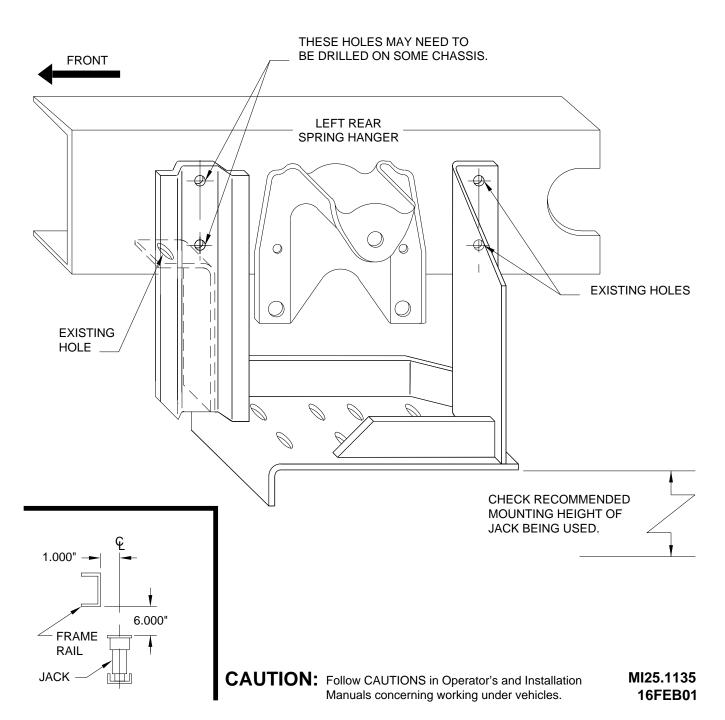

## Mounting Bracket Kit: Kick-Down Jacks

Application: For mounting Kick-Down Jacks on the REAR OF CHEVY P30 chassis begginning in 1993 with GVWR's OF 14,500#, 14,800# and 16,000# and the REAR OF WORKHORSE P chassis with a GVWR BETWEEN 14,800# and 17,000#. Rear bracket.

- Mfr. #: AP0921 Bracket Kit Chevy/Workhorse Rear
- Includes: 1 AP0910 Bracket Left Rear
  - 1 AP0911 Bracket Right Rear
  - 1 AP0922 Hardware Kit

M.S.R.P.: See Item Price Listing

**NOTE**: EXHAUST PIPE MAY NEED TO BE MOVED TO COME OUT IN FRONT OF REAR AXLE. HAVE COACH OWNER TAKE COACH TO A PROFESSIONAL MUFFLER SHOP. JACKS, HYDRAULIC LINES, AND WIRES MUST BE PROTECTED FROM EXHAUST PIPE HEAT.