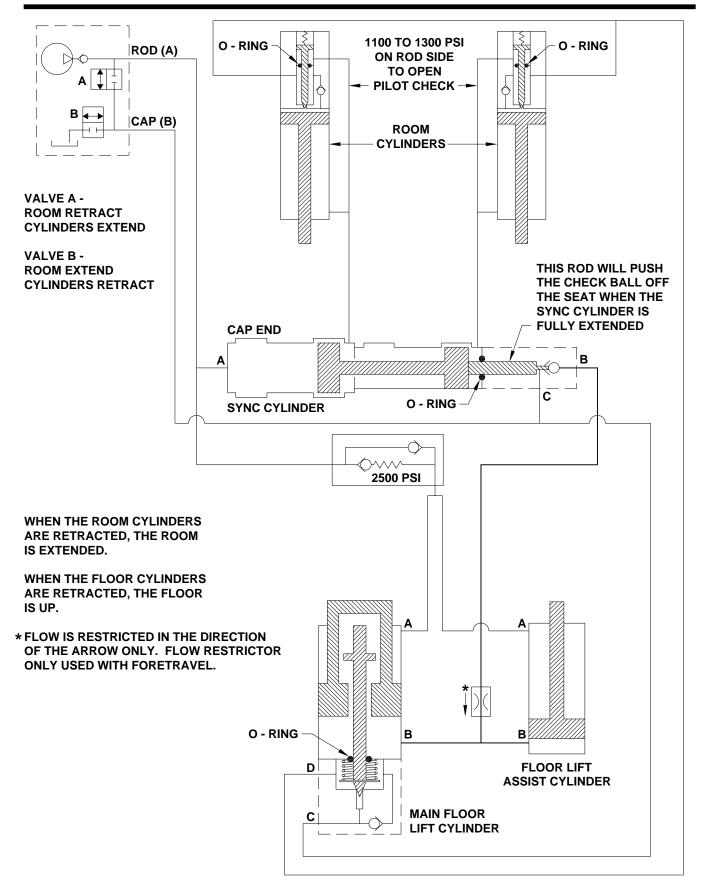

### HYDRAULIC SCHEMATIC - UNIVERSAL LILO ROOM CYLINDERS RETRACTED - FLOOR LIFT CYLINDERS RETRACTED ROOM OUT / FLOOR UP