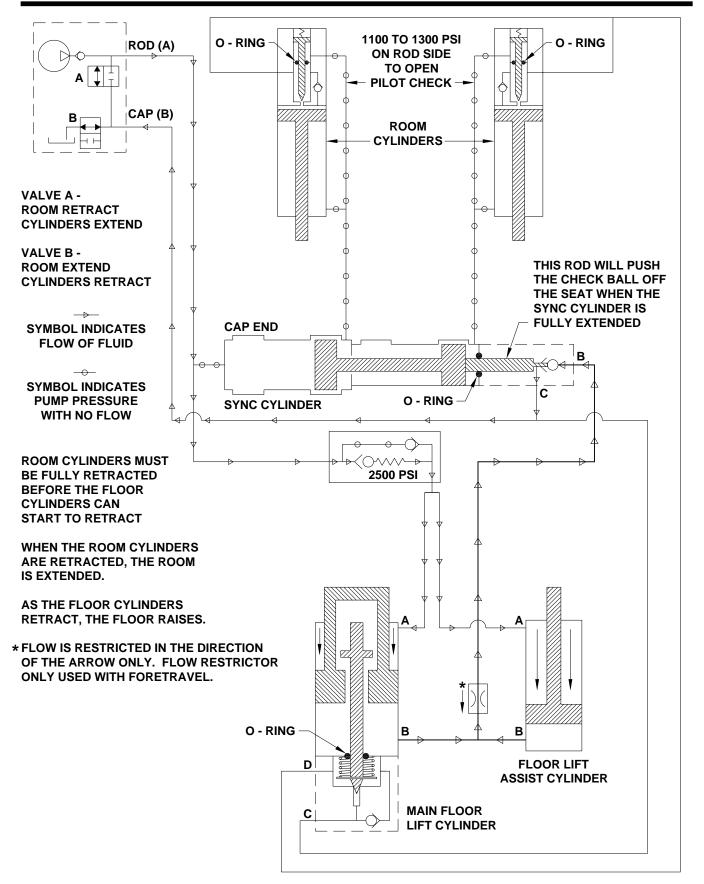

### HYDRAULIC SCHEMATIC - UNIVERSAL LILO EXTENDING ROOM - ROOM OUT - FLOOR RAISING FLOOR CYLINDERS START TO RETRACT (FLOOR RAISING)