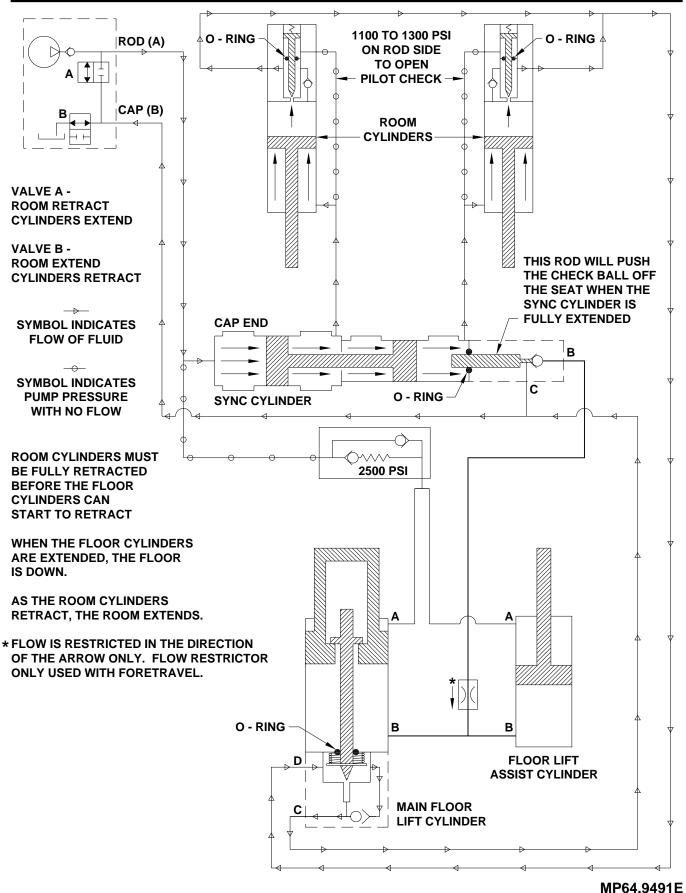

#### HYDRAULIC SCHEMATIC - UNIVERSAL LILO EXTENDING ROOM - FLOOR DOWN - ROOM RETRACTED ROOM CYLINDERS START TO RETRACT (EXTENDING ROOM)

14MAR12