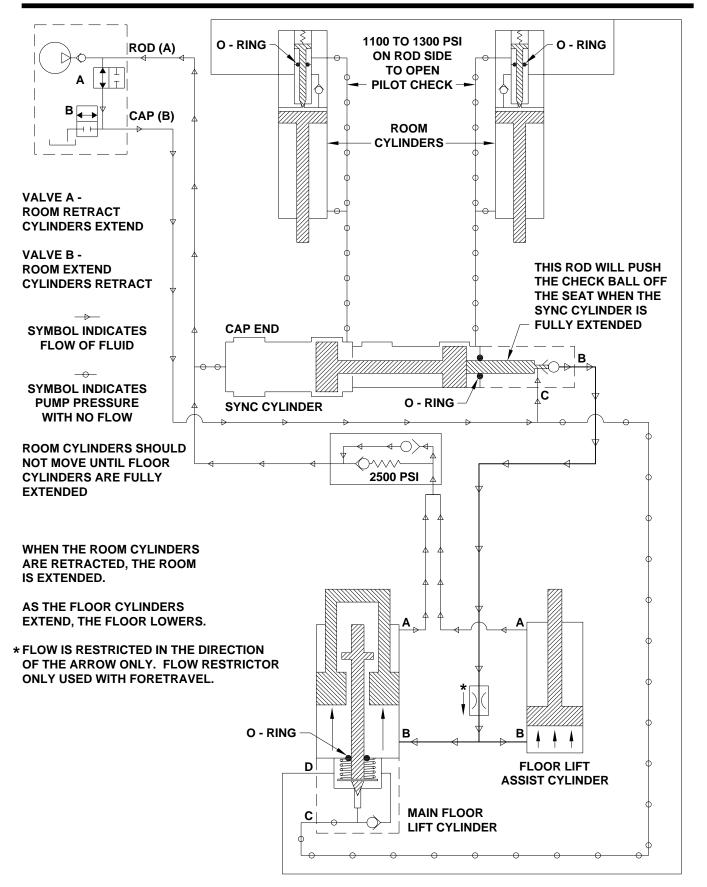

### HYDRAULIC SCHEMATIC - UNIVERSAL LILO RETRACTING ROOM - ROOM OUT - FLOOR UP FLOOR CYLINDERS START TO EXTEND (LOWER FLOOR)