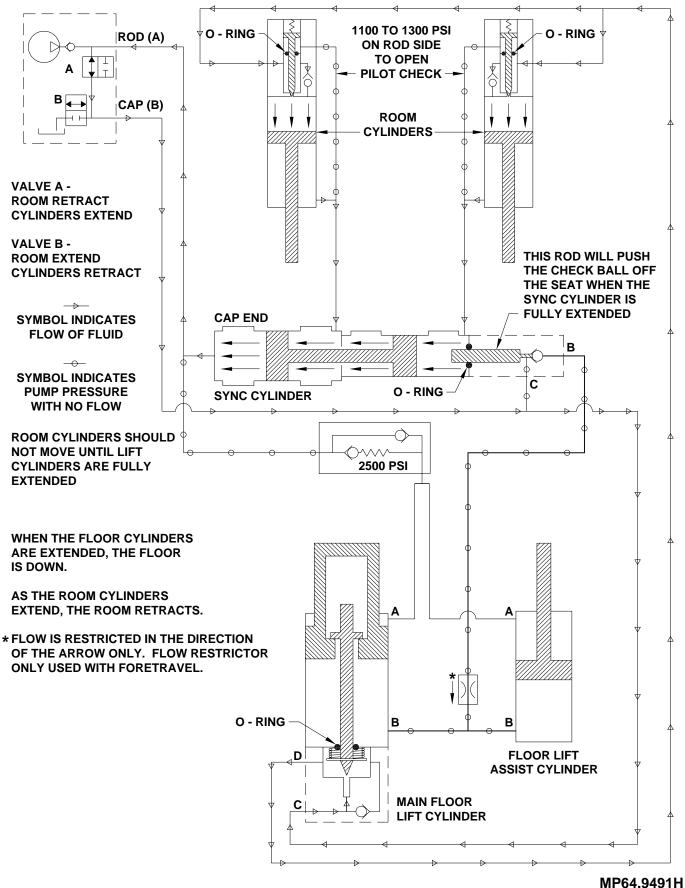

#### HYDRAULIC SCHEMATIC - UNIVERSAL LILO EXTENDING ROOM - FLOOR DOWN - ROOM RETRACTED ROOM CYLINDERS START TO RETRACT (EXTENDING ROOM)

14MAR12