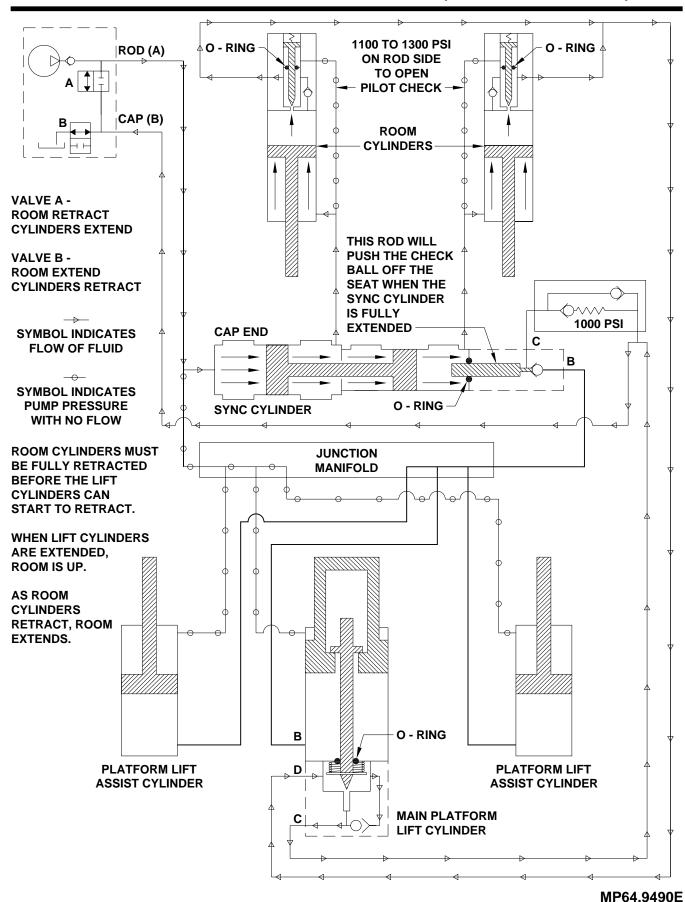

# HYDRAULIC SCHEMATIC - ULO PLATFORM EXTENDING ROOM - ROOM UP AND RETRACTED ROOM CYLINDERS START TO RETRACT (EXTENDING ROOM)

16MAR12