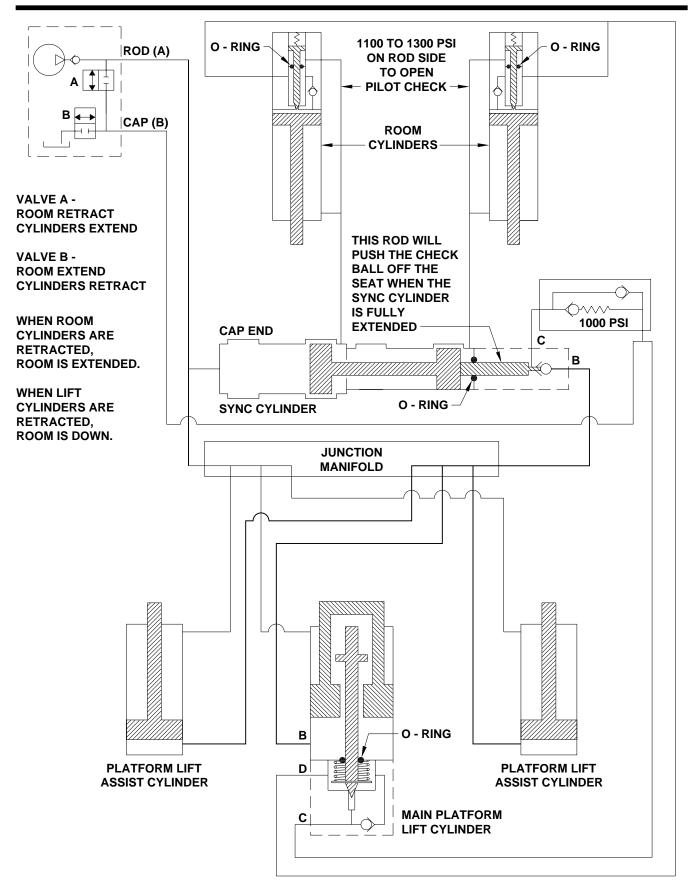

#### HYDRAULIC SCHEMATIC - ULO PLATFORM ROOM CYLINDERS RETRACTED - PLATFORM CYLINDERS RETRACTED ROOM OUT AND DOWN