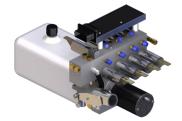

AG53751

Single-Step BI-AXIS Touch Panel Controlled Hydraulic Leveling System with Harness and Leveleze® Light Package

AP1412, AP4827, AP2464 & AP4163 Hose Kit

2096 Moscow Road, Moscow, IA 52760 Ph: 800-321-3494 | Fax: 563-724-3408