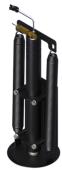

Two Straight-Acting
(Power-Extend/Spring-Retract) Jacks with a
lifting capacity of 6,000 lbs. per jack and a 13" stroke

AP51320 Power Unit

Hand/Electric Pump with Hydraulic Solenoids Computerized Automatic Leveling and Manual Back-up