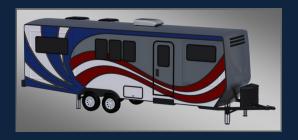

## HWH® AP53750 Travel Trailer Leveling System with Landing Gear

Some fabrication may be required for mounting.