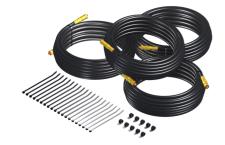

AG53751

Single-Step BI-AXIS Touch Panel Controlled Hydraulic Leveling System with Harness and Leveleze® Light Package

AP1412, AP4827, AP2464 & AP4163 Hose Kit

2096 Moscow Road, Moscow, IA 52760 Ph: 800-321-3494 | Fax: 563-724-3408