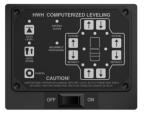

AG53751

Single-Step BI-AXIS Touch Panel Controlled Hydraulic Leveling System with Harness and Leveleze® Light Package

AP1412, AP4827, AP2464 & AP4163 Hose Kit

2096 Moscow Road, Moscow, IA 52760 Ph: 800-321-3494 | Fax: 563-724-3408