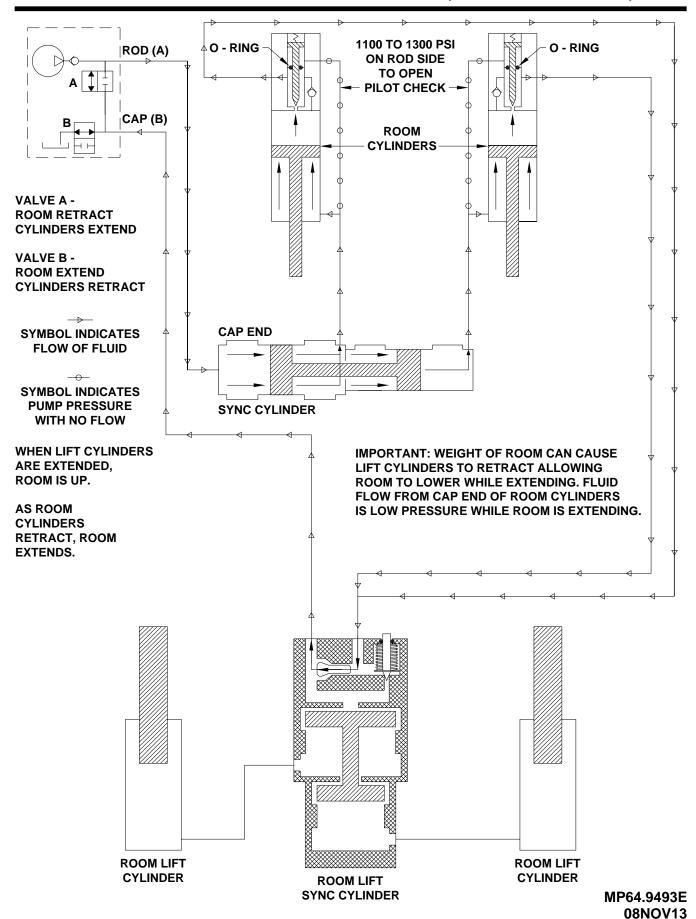

# HYDRAULIC SCHEMATIC - ULO EXTENDING ROOM - ROOM UP AND RETRACTED ROOM CYLINDERS START TO RETRACT (EXTENDING ROOM)