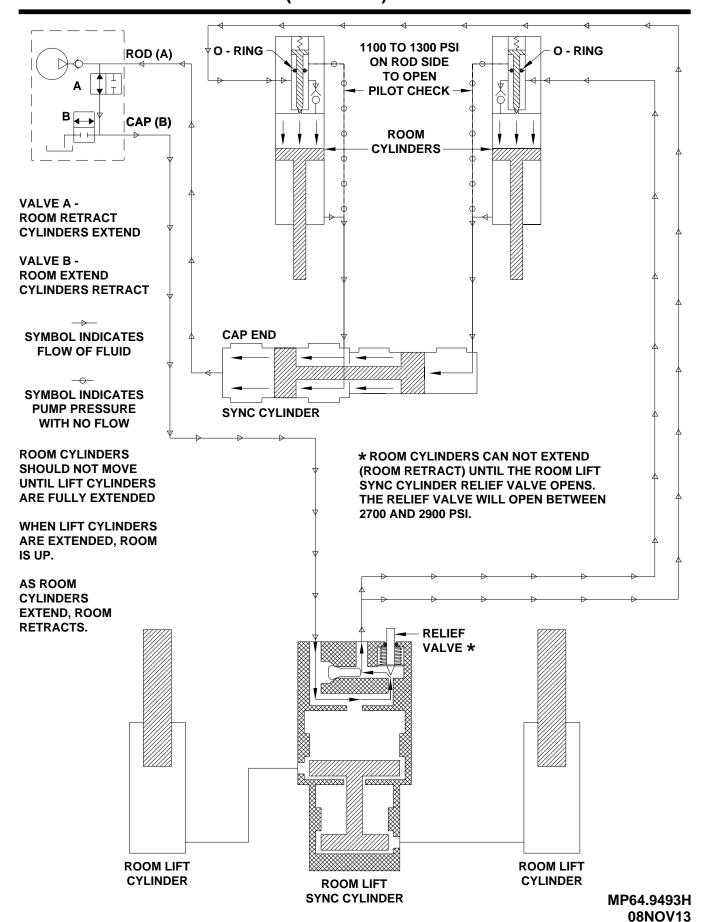

#### **HYDRAULIC SCHEMATIC - ULO**

#### RETRACTING ROOM - ROOM UP - ROOM STARTS TO RETRACT LIFT CYLINDERS EXTENDED (ROOM UP) - ROOM CYLINDERS EXTENDING