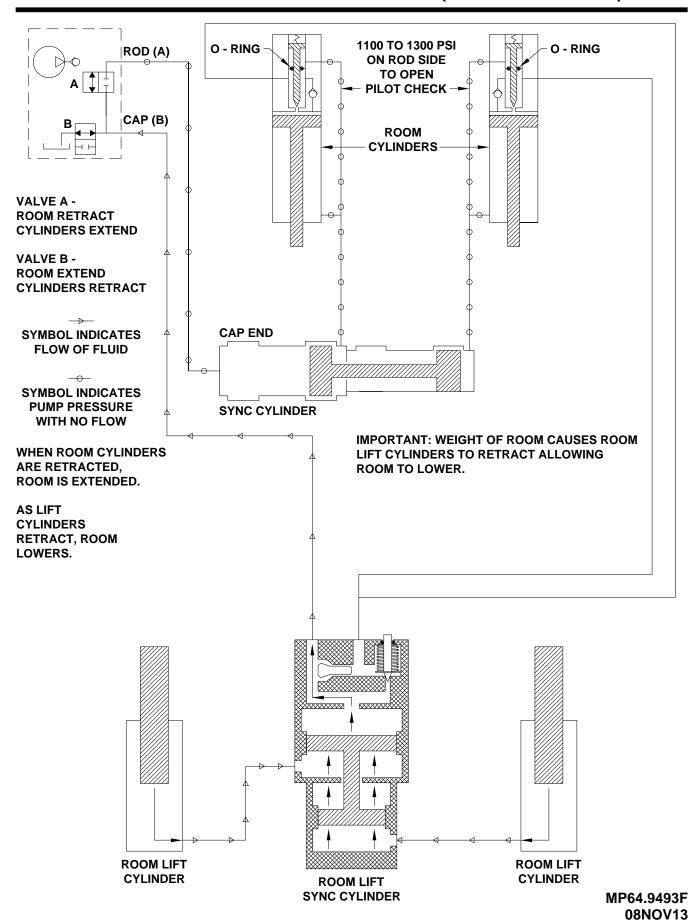

## HYDRAULIC SCHEMATIC - ULO EXTENDING ROOM - ROOM OUT - ROOM STARTS TO LOWER LIFT CYLINDERS START TO RETRACT (LOWERING ROOM)

# HYDRAULIC SCHEMATIC - ULO RETRACTING ROOM - ROOM OUT - ROOM IS DOWN LIFT CYLINDERS START TO EXTEND (LIFTING ROOM)