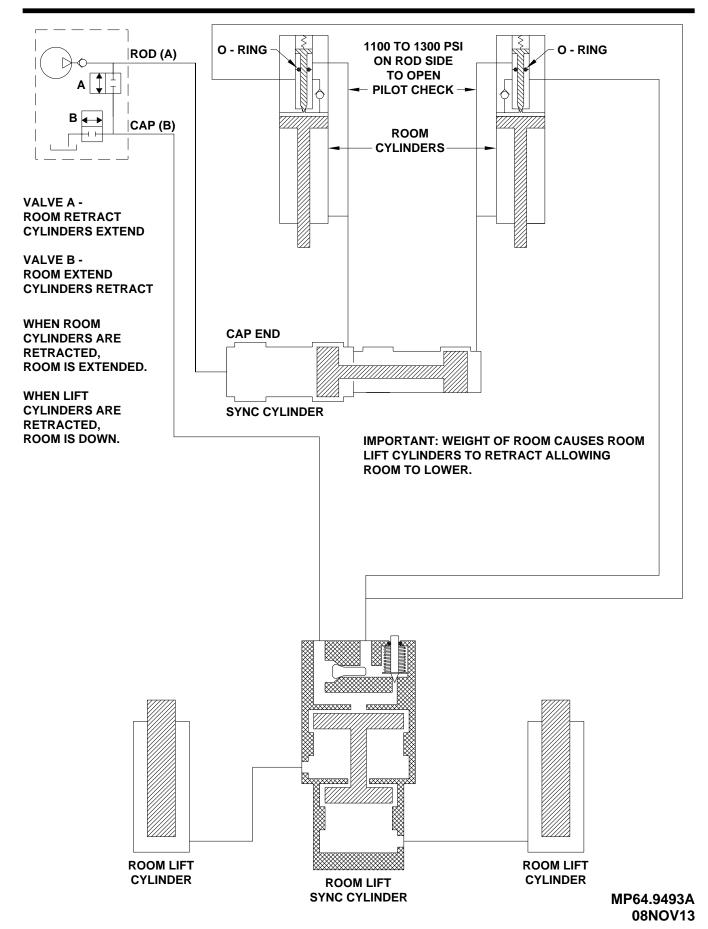

### HYDRAULIC SCHEMATIC - ULO ROOM CYLINDERS RETRACTED - LIFT CYLINDERS RETRACTED ROOM OUT AND DOWN