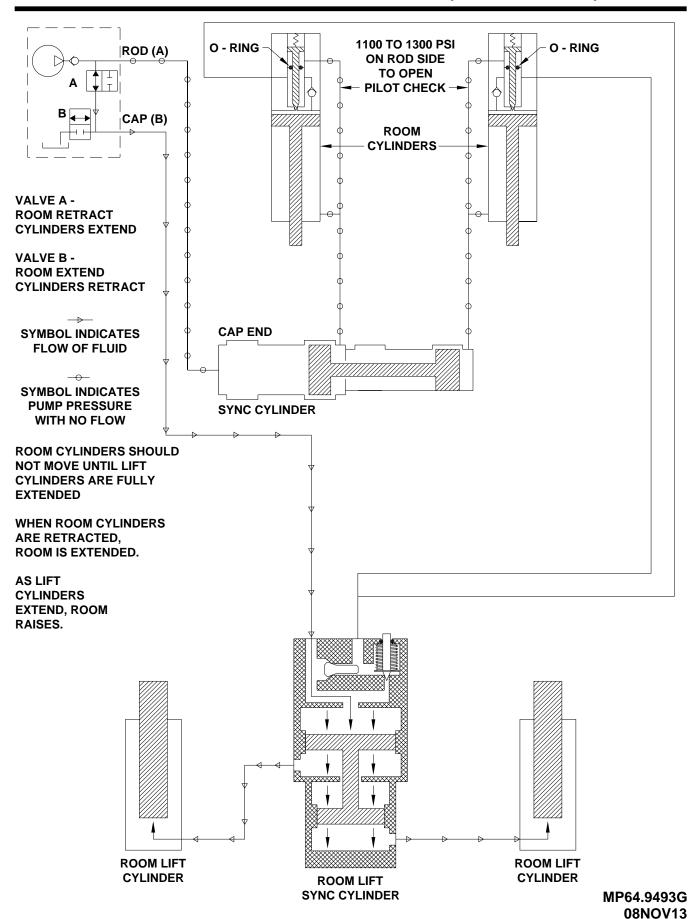

#### **HYDRAULIC SCHEMATIC - ULO**

#### RETRACTING ROOM - ROOM UP - ROOM STARTS TO RETRACT LIFT CYLINDERS EXTENDED (ROOM UP) - ROOM CYLINDERS EXTENDING