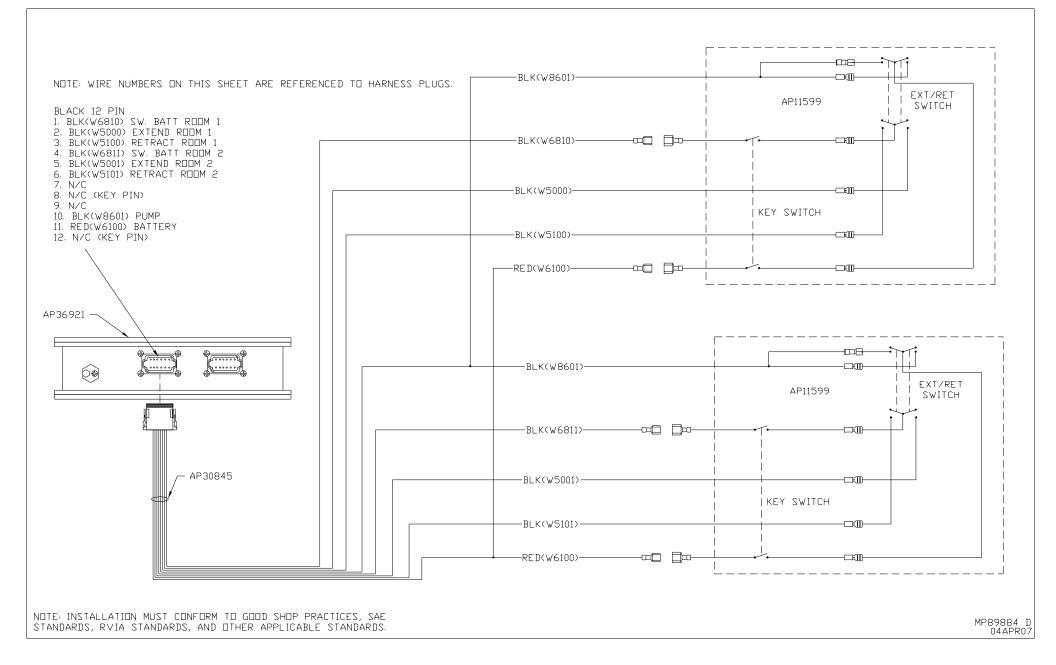

NOTE: INSTALLATION MUST CONFORM TO GOOD SHOP PRACTICES, SAE STANDARDS, RVIA STANDARDS, AND OTHER APPLICABLE STANDARDS.

| NOTE: INSTALLATION | MUST CONFORM  | TO GOOD SHOP | PRACTICES, SAE  |
|--------------------|---------------|--------------|-----------------|
| STANDARDS, RVIA ST | TANDARDS, AND | OTHER APPLIC | ABLE STANDARDS. |