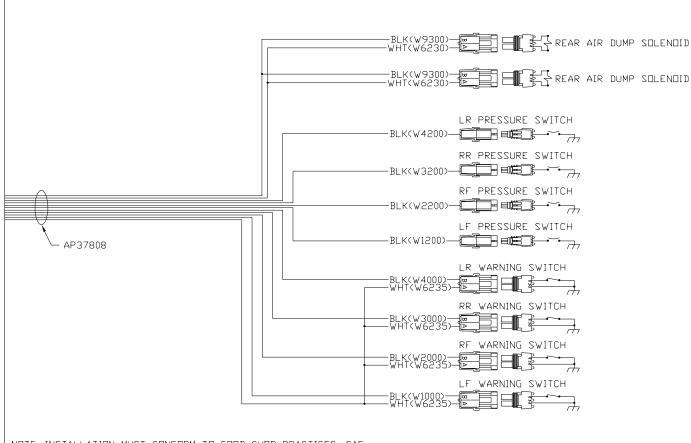

NOTE: INSTALLATION MUST CONFORM TO GOOD SHOP PRACTICES, SAE STANDARDS, RVIA STANDARDS, AND OTHER APPLICABLE STANDARDS.

| NOTE: INSTALLATION | MUST CONFORM  | TO GOOD SHOP | PRACTICES, SAE  |
|--------------------|---------------|--------------|-----------------|
| STANDARDS, RVIA ST | TANDARDS, AND | OTHER APPLIC | ABLE STANDARDS. |