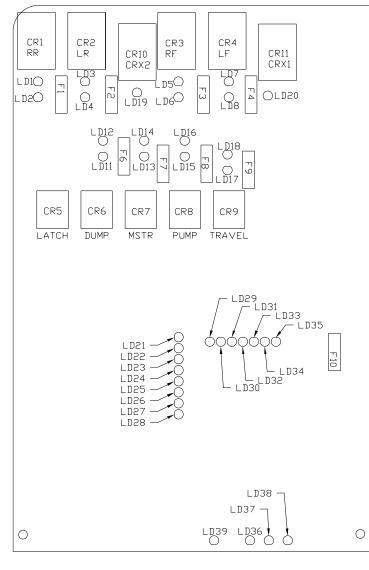

| LED #  | COLOR  | DESCRIPTION            |
|--------|--------|------------------------|
| LED 1  | YELLOW | RR COIL                |
| LED 2  | RED    | RR CONTACT             |
| LED 3  | YELLOW | LR COIL                |
| LED 4  | RED    | LR CONTACT             |
| LED 5  | YELLOW | RF COIL                |
| LED 6  | RED    | RF CONTACT             |
| LED 7  | YELLOW | LF COIL                |
| LED 8  | RED    | LF CONTACT             |
| LED 11 | YELLOW | DUMP COIL              |
| LED 12 | RED    | DUMP CONTACT           |
| LED 13 | YELLOW | MASTER RELAY COIL      |
| LED 14 | RED    | MASTER RELAY CONTACT   |
| LED 15 | YELLOW | PUMP COIL              |
| LED 16 | RED    | PUMP CONTACT           |
| LED 17 | YELLOW | TRAVEL COIL            |
| LED 18 | RED    | TRAVEL CONTACT         |
| LED 19 | YELLOW | CRX 2                  |
| LED 20 | YELLOW | CRX 1                  |
| LED 21 | YELLOW | LF WARN SW             |
| LED 22 | YELLOW | RF WARN SW             |
| LED 23 | YELLOW | RR WARN SW             |
| LED 24 | YELLOW | LR WARN SW             |
| LED 25 | RED    | LF PRESS SW            |
| LED 26 | RED    | RF PRESS SW            |
| LED 27 | RED    | RR PRESS SW            |
| LED 28 | RED    | LR PRESS SW            |
| LED 29 | RED    | NDT USED               |
| LED 30 | YELLOW | NDT USED               |
| LED 31 | GREEN  | 3000 LB PSW INPUT      |
| LED 32 | RED    | MASTER WARNING CONTROL |
| LED 33 | GREEN  | 50 LB PSW INPUT        |
| LED 34 | RED    | JACK INTERRUPT         |
| LED 35 | RED    | PARK BRAKE             |
| LED 36 | RED    | BOARD ENABLED          |
| LED 37 | RED    | ACCESSORY IN           |
| LED 38 | RED    | ACCESSORY OUT          |
| LED 39 | RED    | LINK LIGHT             |
|        |        |                        |

CN3

CN 7

CN8

| FUSE | RATING | DESCRIPTION   |
|------|--------|---------------|
| F1   | 15 AMP | RR DUTPUT     |
| F2   | 15 AMP | LR DUTPUT     |
| F3   | 15 AMP | RF DUTPUT     |
| F4   | 15 AMP | LF DUTPUT     |
| F6   | 5 AMP  | DUMP DUTPUT   |
| F7   | 5 AMP  | MASTER DUTPUT |
| F8   | 5 AMP  | PUMP DUTPUT   |
| F9   | 5 AMP  | TRAVEL DUTPUT |
| F10  | 10 AMP | ACC INPUT     |