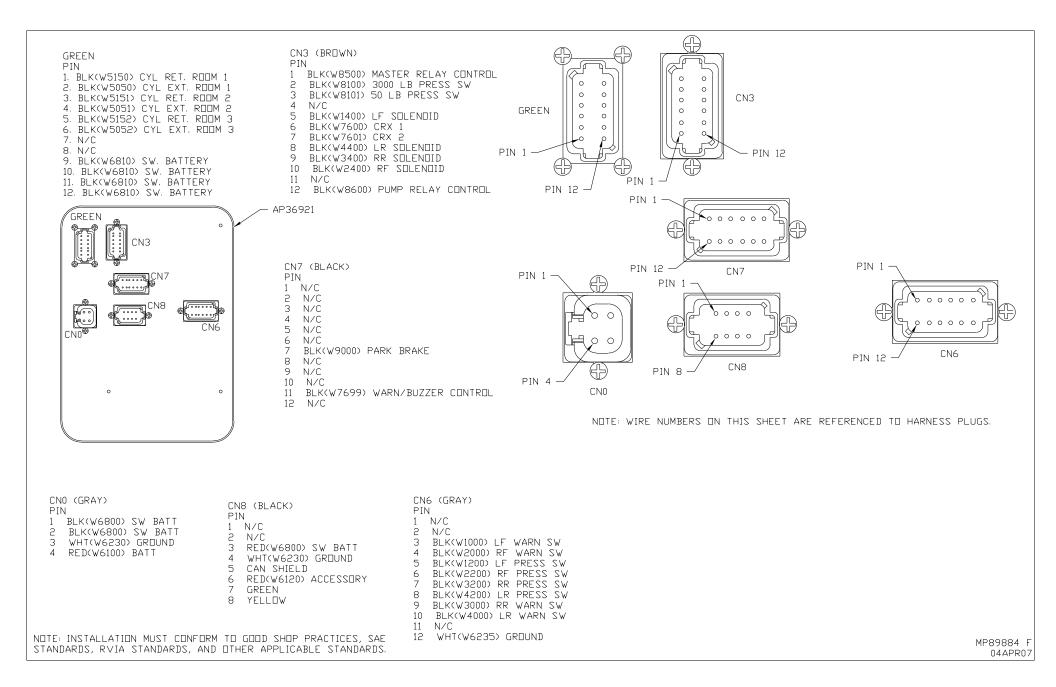

NOTE: INSTALLATION MUST CONFORM TO GOOD SHOP PRACTICES, SAE STANDARDS, RVIA STANDARDS, AND OTHER APPLICABLE STANDARDS.

| NOTE: INSTALLATION | MUST CONFORM  | TO GOOD SHOP | PRACTICES, SAE  |
|--------------------|---------------|--------------|-----------------|
| STANDARDS, RVIA ST | TANDARDS, AND | OTHER APPLIC | ABLE STANDARDS. |