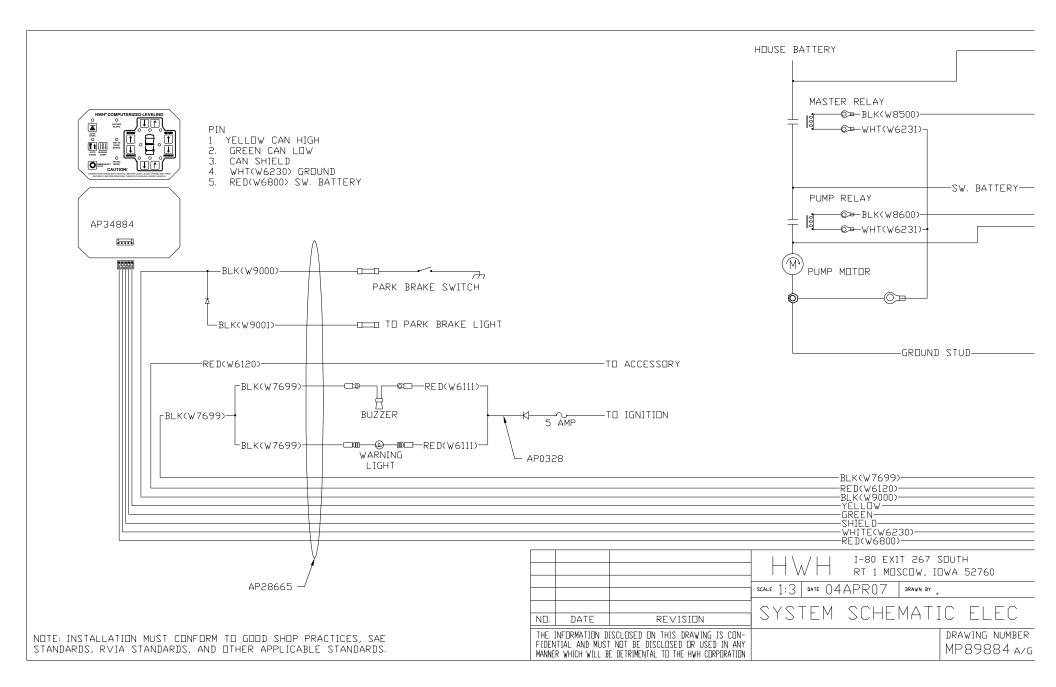

NOTE: INSTALLATION MUST CONFORM TO GOOD SHOP PRACTICES, SAE STANDARDS, RVIA STANDARDS, AND OTHER APPLICABLE STANDARDS.

| NOTE: INSTALLATION | MUST CONFORM  | TO GOOD SHOP | PRACTICES, SAE  |
|--------------------|---------------|--------------|-----------------|
| STANDARDS, RVIA ST | TANDARDS, AND | OTHER APPLIC | ABLE STANDARDS. |