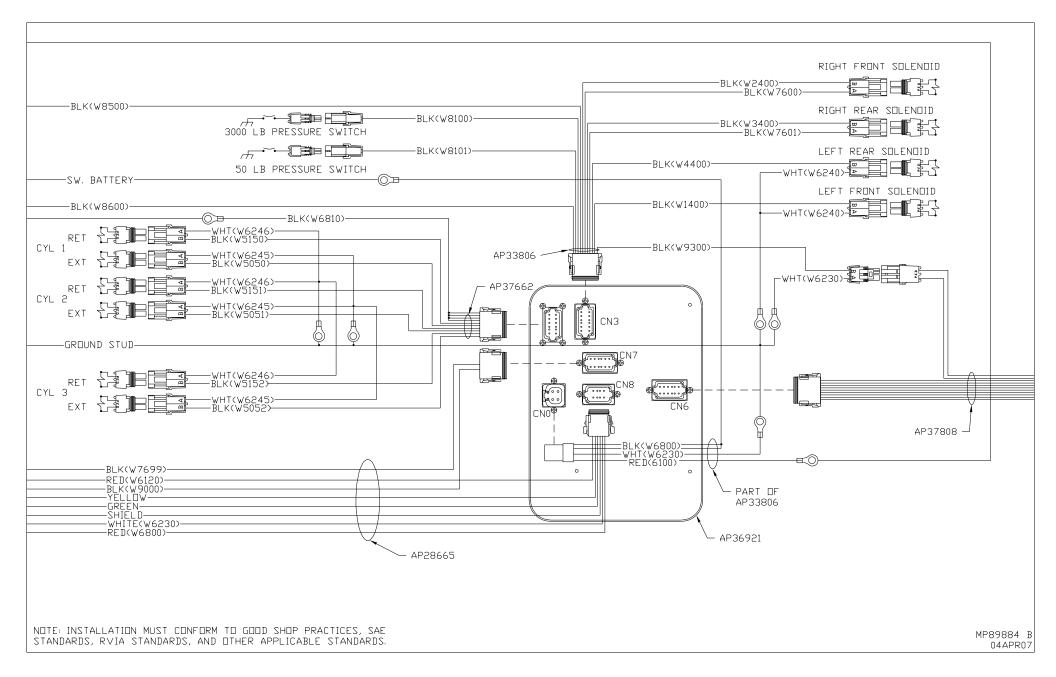

NOTE: INSTALLATION MUST CONFORM TO GOOD SHOP PRACTICES, SAE STANDARDS, RVIA STANDARDS, AND OTHER APPLICABLE STANDARDS.

| NOTE: INSTALLATION | MUST CONFORM  | TO GOOD SHOP | PRACTICES, SAE  |
|--------------------|---------------|--------------|-----------------|
| STANDARDS, RVIA ST | TANDARDS, AND | OTHER APPLIC | ABLE STANDARDS. |