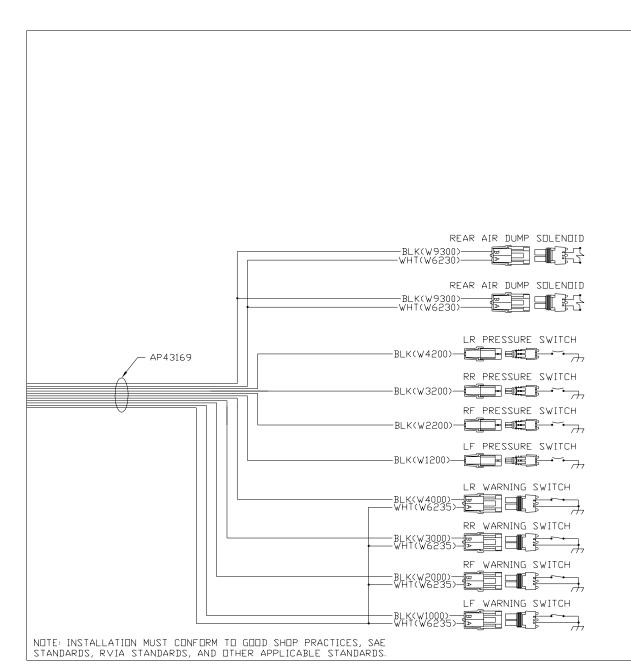

NOTE: INSTALLATION MUST CONFORM TO GOOD SHOP PRACTICES, SAE STANDARDS, RVIA STANDARDS, AND OTHER APPLICABLE STANDARDS.

MP90188 B 02JUL08

NOTE: INSTALLATION MUST CONFORM TO GOOD SHOP PRACTICES, SAE STANDARDS, RVIA STANDARDS, AND OTHER APPLICABLE STANDARDS.