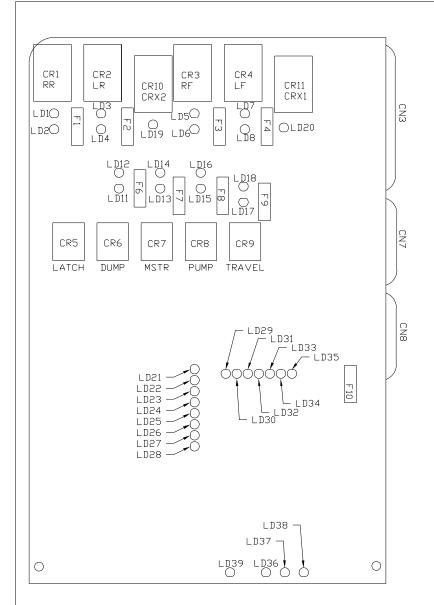

MP90188 E 02JUL08

| LED #  | CEL ED | DESCRIPTION            |
|--------|--------|------------------------|
| LED #  | COLOR  | DESCRIPTION            |
| LED 1  | YELLOW | RR COIL                |
| LED 2  | RED    | RR CONTACT             |
| LED 3  | YELLOW | LR COIL                |
| LED 4  | RED    | LR CONTACT             |
| LED 5  | YELLOW | RF COIL                |
| LED 6  | RED    | RF CONTACT             |
| LED 7  | YELLOW | LF COIL                |
| LED 8  | RED    | LF CONTACT             |
| LED 11 | YELLOW | DUMP COIL              |
| LED 12 | RED    | DUMP CONTACT           |
| LED 13 | YELLOW | MASTER RELAY COIL      |
| LED 14 | RED    | MASTER RELAY CONTACT   |
| LED 15 | YELLOW | PUMP COIL              |
| LED 16 | RED    | PUMP CONTACT           |
| LED 17 | YELLOW | TRAVEL COIL            |
| LED 18 | RED    | TRAVEL CONTACT         |
| LED 19 | YELLOW | CRX 2                  |
| LED 20 | YELLOW | CRX 1                  |
| LED 21 | YELLOW | LF WARN SW             |
| LED 55 | YELLOW | RF WARN SW             |
| LED 23 | YELLOW | RR WARN SW             |
| LED 24 | YELLOW | LR WARN SW             |
| LED 25 | RED    | LF PRESS SW            |
| LED 26 | RED    | RF PRESS SW            |
| LED 27 | RED    | RR PRESS SW            |
| LED 28 | RED    | LR PRESS SW            |
| LED 29 | RED    | NOT USED               |
| LED 30 | YELLOW | NOT USED               |
| LED 31 | GREEN  | 3000 LB PSW INPUT      |
| LED 32 | RED    | MASTER WARNING CONTROL |
| LED 33 | GREEN  | 50 LB PSW INPUT        |
| LED 34 | RED    | JACK INTERRUPT         |
| LED 35 | RED    | PARK BRAKE             |
| LED 36 | RED    | BOARD ENABLED          |
| LED 37 | RED    | ACCESSORY IN           |
| LED 38 | RED    | ACCESSORY OUT          |
| LED 39 | RED    | LINK LIGHT             |
|        |        |                        |

| FUSE | RATING | DESCRIPTION   |
|------|--------|---------------|
| F1   | 15 AMP | RR DUTPUT     |
| F2   | 15 AMP | LR DUTPUT     |
| F3   | 15 AMP | RF DUTPUT     |
| F4   | 15 AMP | LF DUTPUT     |
| F6   | 5 AMP  | DUMP DUTPUT   |
| F7   | 5 AMP  | MASTER DUTPUT |
| F8   | 5 AMP  | PUMP DUTPUT   |
| F9   | 5 AMP  | TRAVEL DUTPUT |
| F10  | 10 AMP | ACC INPUT     |