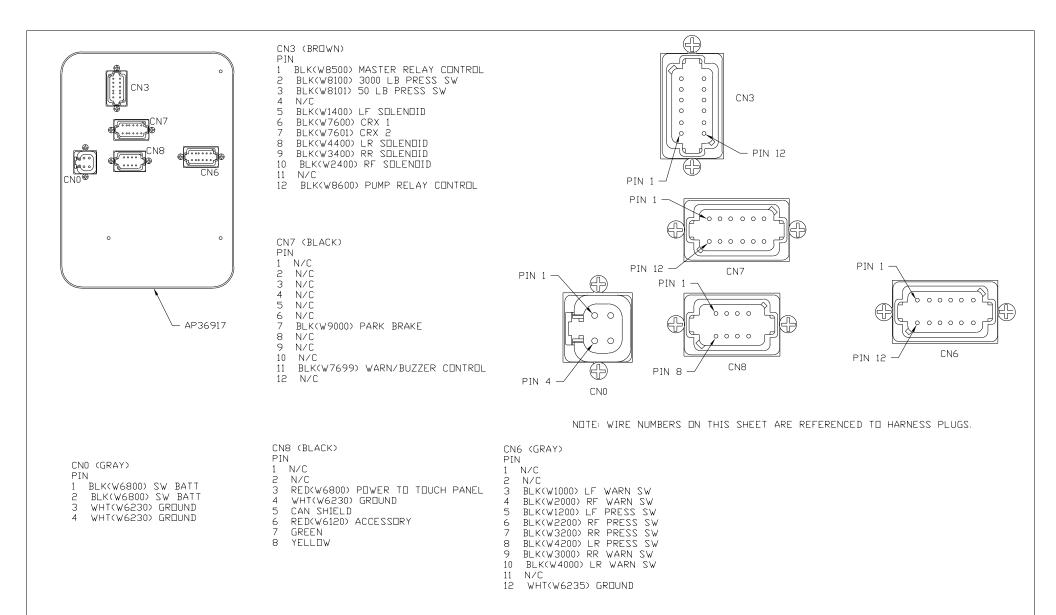

STANDARDS, RVIA STANDARDS, AND OTHER APPLICABLE STANDARDS.





| = B    | 001.00 | DECODIDITIEN           |
|--------|--------|------------------------|
| LED #  | COLOR  | DESCRIPTION            |
| LED 1  | YELLOW | RR COIL                |
| LED 2  | RED    | RR CONTACT             |
| LED 3  | YELLOW | LR COIL                |
| LED 4  | RED    | LR CONTACT             |
| LED 5  | YELLOW | RF C□IL                |
| LED 6  | RED    | RF CONTACT             |
| LED 7  | YELLOW | LF COIL                |
| LED 8  | RED    | LF CONTACT             |
| LED 11 | YELLOW | DUMP COIL              |
| LED 12 | RED    | DUMP CONTACT           |
| LED 13 | YELLOW | MASTER RELAY COIL      |
| LED 14 | RED    | MASTER RELAY CONTACT   |
| LED 15 | YELLOW | PUMP COIL              |
| LED 16 | RED    | PUMP CONTACT           |
| LED 17 | YELLOW | TRAVEL COIL