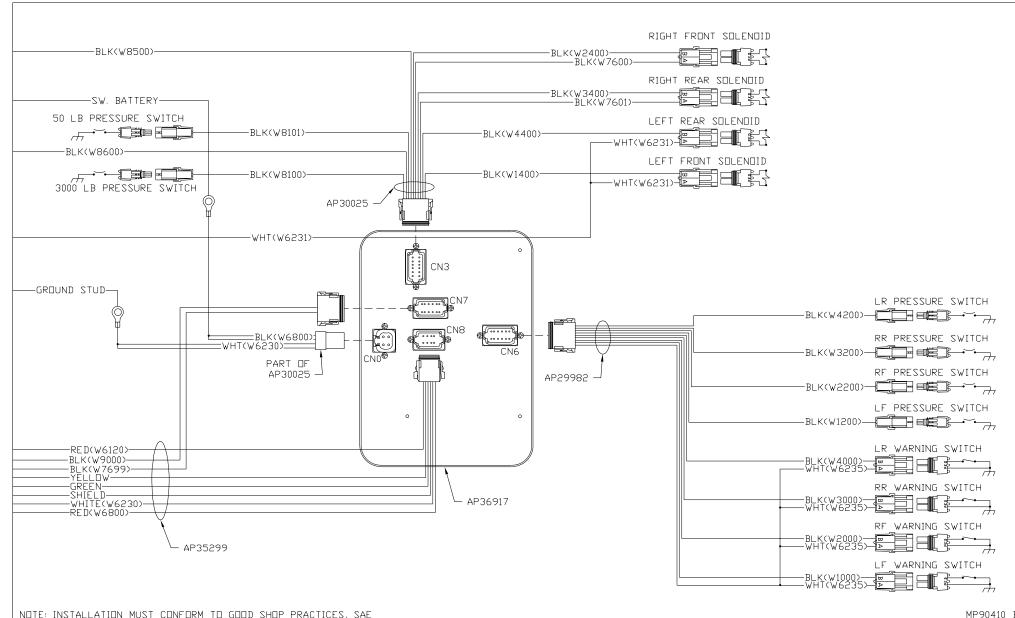

STANDARDS, RVIA STANDARDS, AND OTHER APPLICABLE STANDARDS.





| = B    | 001.00 | DECODIDITIEN           |
|--------|--------|------------------------|
| LED #  | COLOR  | DESCRIPTION            |
| LED 1  | YELLOW | RR COIL                |
| LED 2  | RED    | RR CONTACT             |
| LED 3  | YELLOW | LR COIL                |
| LED 4  | RED    | LR CONTACT             |
| LED 5  | YELLOW | RF C□IL                |
| LED 6  | RED    | RF CONTACT             |
| LED 7  | YELLOW | LF COIL                |
| LED 8  | RED    | LF CONTACT             |
| LED 11 | YELLOW | DUMP COIL              |
| LED 12 | RED    | DUMP CONTACT           |
| LED 13 | YELLOW | MASTER RELAY COIL      |
| LED 14 | RED    | MASTER RELAY CONTACT   |
| LED 15 | YELLOW | PUMP COIL              |
| LED 16 | RED