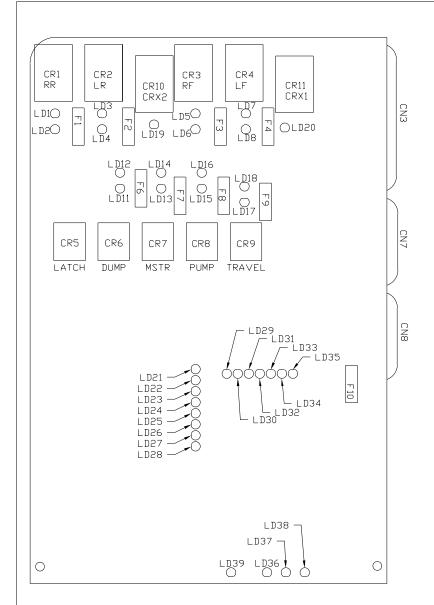

STANDARDS, RVIA STANDARDS, AND OTHER APPLICABLE STANDARDS.

| = B    | 001.00 | DECODIDITIEN           |
|--------|--------|------------------------|
| LED #  | COLOR  | DESCRIPTION            |
| LED 1  | YELLOW | RR COIL                |
| LED 2  | RED    | RR CONTACT             |
| LED 3  | YELLOW | LR COIL                |
| LED 4  | RED    | LR CONTACT             |
| LED 5  | YELLOW | RF C□IL                |
| LED 6  | RED    | RF CONTACT             |
| LED 7  | YELLOW | LF COIL                |
| LED 8  | RED    | LF CONTACT             |
| LED 11 | YELLOW | DUMP COIL              |
| LED 12 | RED    | DUMP CONTACT           |
| LED 13 | YELLOW | MASTER RELAY COIL      |
| LED 14 | RED    | MASTER RELAY CONTACT   |
| LED 15 | YELLOW | PUMP COIL              |
| LED 16 | RED    | PUMP CONTACT           |
| LED 17 | YELLOW | TRAVEL COIL            |
| LED 18 | RED    | TRAVEL CONTACT         |
| LED 19 | YELLOW | CRX 2                  |
| LED 20 | YELLOW | CRX 1                  |
| LED 21 | YELLOW | LF WARN SW             |
| LED 55 | YELLOW | RF WARN SW             |
| LED 23 | YELLOW | RR WARN SW             |
| LED 24 | YELLOW | LR WARN SW             |
| LED 25 | RED    | LF PRESS SW            |
| LED 26 | RED    | RF PRESS SW            |
| LED 27 | RED    | RR PRESS SW            |
| LED 28 | RED    | LR PRESS SW            |
| LED 29 | RED    | NOT USED               |
| LED 30 | YELLOW | NOT USED               |
| LED 31 | GREEN  | 3000 LB PSW INPUT      |
| LED 32 | RED    | MASTER WARNING CONTROL |
| LED 33 | GREEN  | 50 LB PSW INPUT        |
| LED 34 | RED    | JACK INTERRUPT         |
| LED 35 | RED    | PARK BRAKE             |
| LED 36 | RED    | BOARD ENABLED          |
| LED 37 | RED    | ACCESSORY IN           |
| LED 38 | RED    | ACCESSORY OUT          |
| LED 39 | RED    | LINK LIGHT             |
|        |        |                        |

| FUSE | RATING | DESCRIPTION   |
|------|--------|---------------|
| F1   | 15 AMP | RR DUTPUT     |
| F2   | 15 AMP | LR DUTPUT     |
| F3   | 15 AMP | RF DUTPUT     |
| F4   | 15 AMP | LF DUTPUT     |
| F6   | 5 AMP  | DUMP DUTPUT   |
| F7   | 5 AMP  | MASTER DUTPUT |
| F8   | 5 AMP  | PUMP DUTPUT   |
| F9   | 5 AMP  | TRAVEL DUTPUT |
| F10  | 10 AMP | ACC INPUT     |