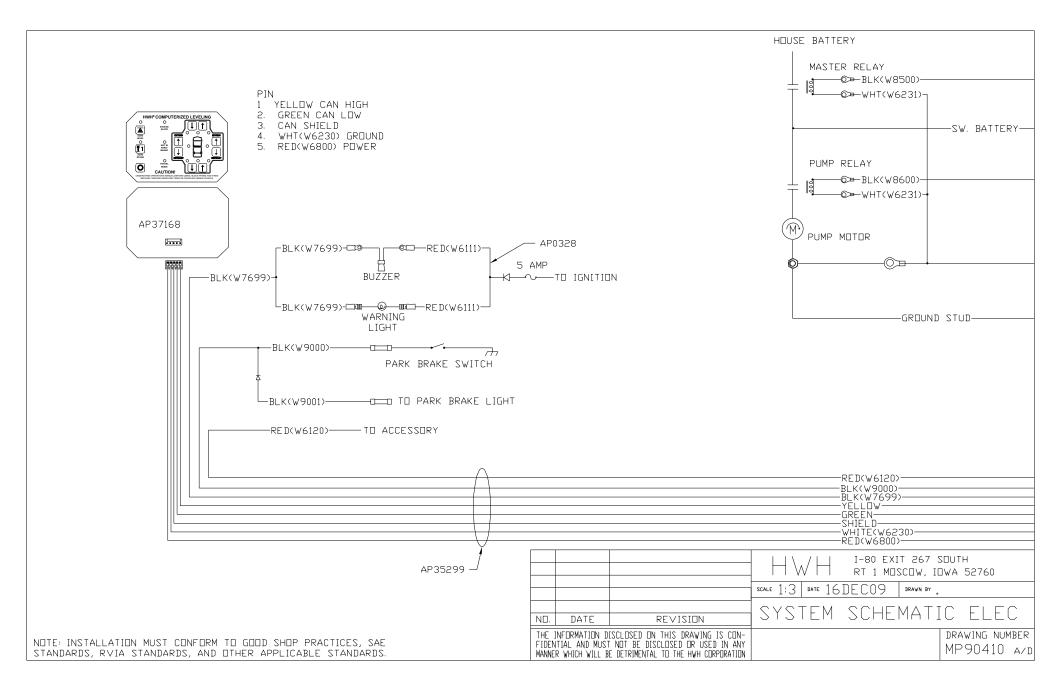

STANDARDS, RVIA STANDARDS, AND OTHER APPLICABLE STANDARDS.





| = B    | 001.00 | DECODIDITIEN           |
|--------|--------|------------------------|
| LED #  | COLOR  | DESCRIPTION            |
| LED 1  | YELLOW | RR COIL                |
| LED 2  | RED    | RR CONTACT             |
| LED 3  | YELLOW | LR COIL                |
| LED 4  | RED    | LR CONTACT             |
| LED 5  | YELLOW | RF C□IL                |
| LED 6  | RED    | RF CONTACT             |
| LED 7  | YELLOW | LF COIL                |
| LED 8  | RED    | LF CONTACT             |
| LED 11 | YELLOW | DUMP COIL              |
| LED 12 | RED    | DUMP CONTACT           |
| LED 13 | YELLOW | MASTER RELAY COIL      |
| LED 14 | RED    | MASTER RELAY CONTACT   |
| LED 15 | YELLOW | PUMP COIL              |
| LED 16 | R