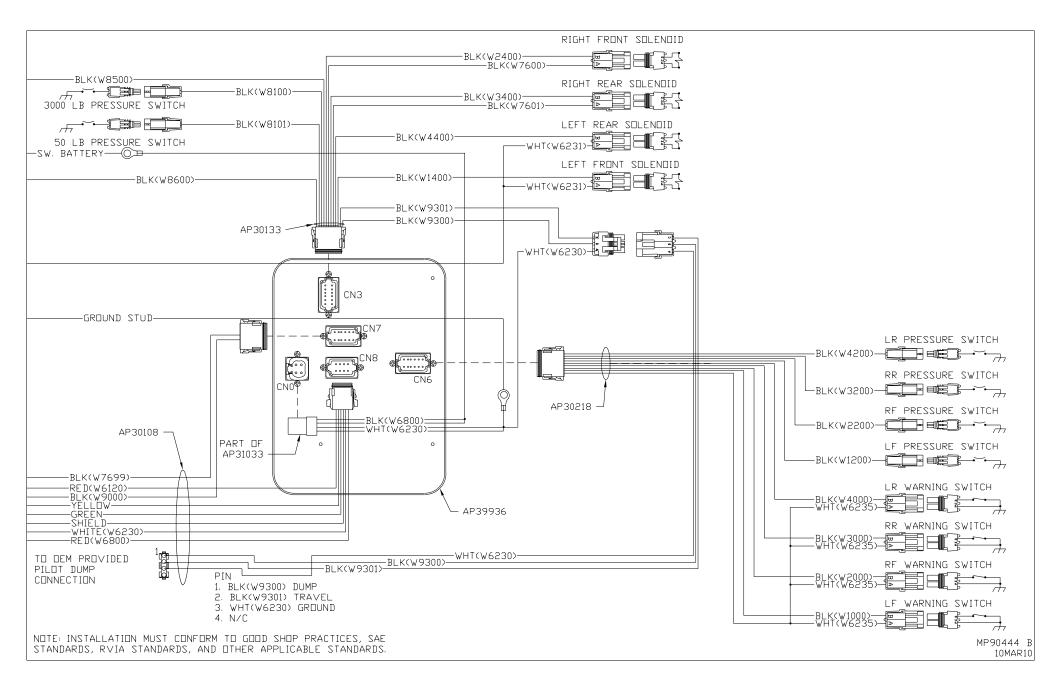

| NOTE: INSTALLATION | MUST CONFORM  | TO GOOD SHOP | PRACTICES, SAE  |
|--------------------|---------------|--------------|-----------------|
| STANDARDS, RVIA ST | TANDARDS, AND | OTHER APPLIC | ABLE STANDARDS. |