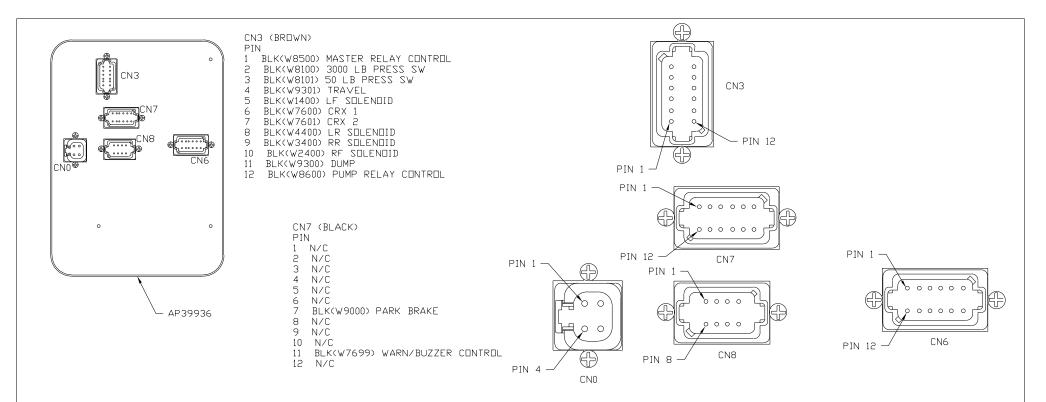

## NOTE: WIRE NUMBERS ON THIS SHEET ARE REFERENCED TO HARNESS PLUGS.

| CN0 (GRAY)<br>PIN<br>1 BLK(W6800) SW BATT<br>2 BLK(W6800) SW BATT<br>3 WHT(W6230) GRDUND<br>4 WHT(W6230) GRDUND | CN8 (BLACK)<br>PIN<br>1 N/C<br>2 N/C<br>3 RED(W6800) POWER TO TOUCH PANEL<br>4 WHT(W6230) GROUND<br>5 CAN SHIELD<br>6 RED(W6120) ACCESSORY<br>7 GREEN<br>8 YELLOW | CNG (GRAY)<br>PIN<br>1 N/C<br>2 N/C<br>3 BLK(W1000) LF WARN SW<br>4 BLK(W2000) RF WARN SW<br>5 BLK(W1200) LF PRESS SW<br>6 BLK(W2200) RF PRESS SW<br>7 BLK(W3200) RF PRESS SW<br>8 BLK(W4200) LR PRESS SW<br>9 BLK(W4000) LR PRESS SW<br>10 BLK(W4000) LR WARN SW<br>11 N/C<br>12 WHT(W6235) GREUND |
|-----------------------------------------------------------------------------------------------------------------|-------------------------------------------------------------------------------------------------------------------------------------------------------------------|-----------------------------------------------------------------------------------------------------------------------------------------------------------------------------------------------------------------------------------------------------------------------------------------------------|
|-----------------------------------------------------------------------------------------------------------------|-------------------------------------------------------------------------------------------------------------------------------------------------------------------|-----------------------------------------------------------------------------------------------------------------------------------------------------------------------------------------------------------------------------------------------------------------------------------------------------|