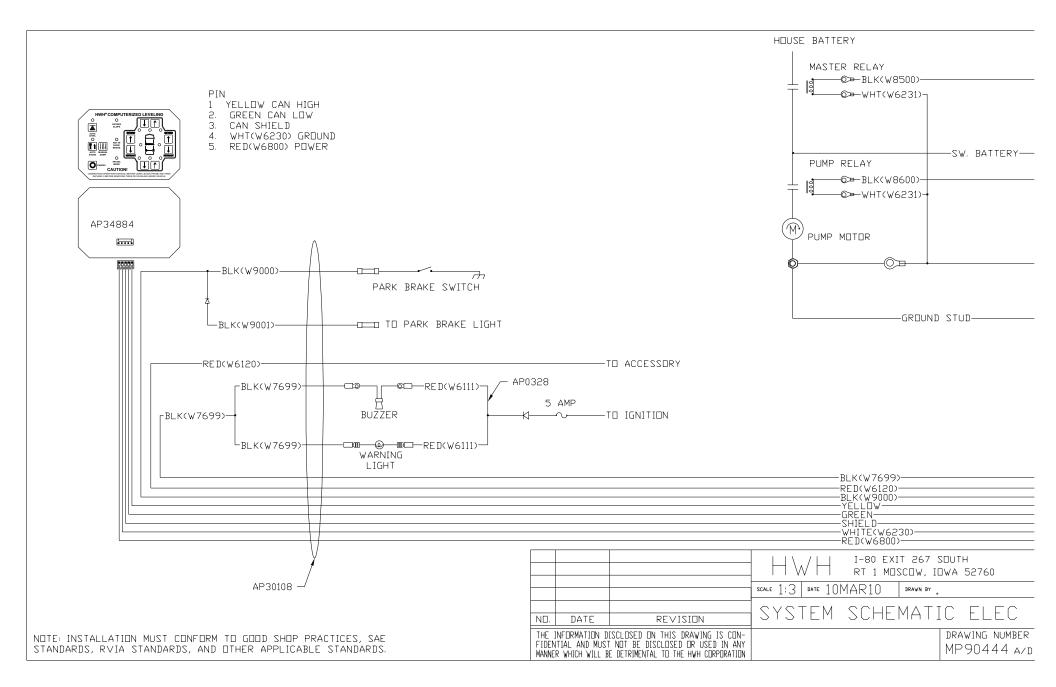

| NOTE: INSTALLATION | MUST CONFORM  | TO GOOD SHOP | PRACTICES, SAE  |
|--------------------|---------------|--------------|-----------------|
| STANDARDS, RVIA ST | TANDARDS, AND | OTHER APPLIC | ABLE STANDARDS. |