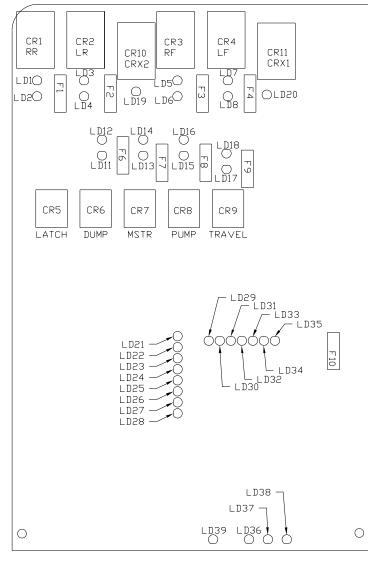

| LED #  | COLOR  | DESCRIPTION            |
|--------|--------|------------------------|
| LED 1  | YELLOW | RR COIL                |
| LED 2  | RED    | RR CONTACT             |
| LED 3  | YELLOW | LR COIL                |
| LED 4  | RED    | LR CONTACT             |
| LED 5  | YELLOW | RF COIL                |
| LED 6  | RED    | RF CONTACT             |
| LED 7  | YELLOW | LF COIL                |
| LED 8  | RED    | LF CONTACT             |
| LED 11 | YELLOW | DUMP COIL              |
| LED 12 | RED    | DUMP CONTACT           |
| LED 13 | YELLOW | MASTER RELAY COIL      |
| LED 14 | RED    | MASTER RELAY CONTACT   |
| LED 15 | YELLOW | PUMP COIL              |
| LED 16 | RED    | PUMP CONTACT           |
| LED 17 | YELLOW | TRAVEL COIL            |
| LED 18 | RED    | TRAVEL CONTACT         |
| LED 19 | YELLOW | CRX 2                  |
|        | YELLOW | CRX 1                  |
| LED 21 | YELLOW | LF WARN SW             |
| LED 22 | YELLOW | RF WARN SW             |
| LED 23 | YELLOW | RR WARN SW             |
| LED 24 | YELLOW | LR WARN SW             |
| LED 25 | RED    | LF PRESS SW            |
| LED 26 | RED    | RF PRESS SW            |
| LED 27 | RED    | RR PRESS SW            |
| LED 28 | RED    | LR PRESS SW            |
| LED 29 | RED    | NDT USED               |
| LED 30 | YELLOW | NDT USED               |
| LED 31 | GREEN  | 3000 LB PSW INPUT      |
| LED 32 | RED    | MASTER WARNING CONTROL |
| LED 33 | GREEN  | 50 LB PSW INPUT        |
| LED 34 | RED    | JACK INTERRUPT         |
| LED 35 | RED    | PARK BRAKE             |
| LED 36 | RED    | BOARD ENABLED          |
| LED 37 | RED    | ACCESSORY IN           |
| LED 38 | RED    | ACCESSORY OUT          |
| LED 39 | RED    | LINK LIGHT             |
|        |        |                        |

CN3

CN 7

CN8

| FUSE | RATING | DESCRIPTION   |
|------|--------|---------------|
| F1   | 15 AMP | RR DUTPUT     |
| F2   | 15 AMP | LR DUTPUT     |
| F3   | 15 AMP | RF DUTPUT     |
| F4   | 15 AMP | LF DUTPUT     |
| F6   | 5 AMP  | DUMP DUTPUT   |
| F7   | 5 AMP  | MASTER DUTPUT |
| F8   | 5 AMP  | PUMP DUTPUT   |
| F9   | 5 AMP  | TRAVEL DUTPUT |
| F10  | 10 AMP | ACC INPUT     |