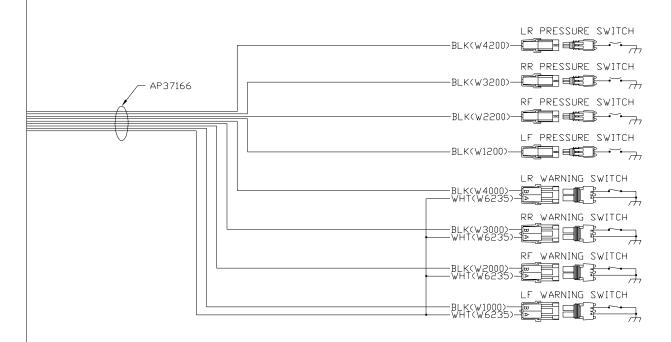

NOTE: INSTALLATION MUST CONFORM TO GOOD SHOP PRACTICES, SAE STANDARDS, RVIA STANDARDS, AND OTHER APPLICABLE STANDARDS.

NOTE: INSTALLATION MUST CONFORM TO GOOD SHOP PRACTICES, SAE STANDARDS, RVIA STANDARDS, AND OTHER APPLICABLE STANDARDS.