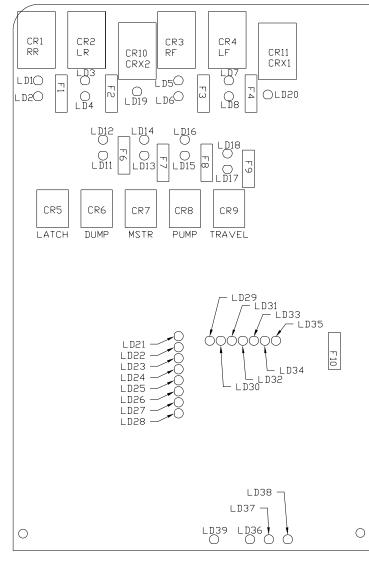

| LED #  | COLOR  | DESCRIPTION            |
|--------|--------|------------------------|
| LED 1  | YELLOW | RR COIL                |
| LED 2  | RED    | RR CONTACT             |
| LED 3  | YELLOW | LR COIL                |
| LED 4  | RED    | LR CONTACT             |
| LED 5  | YELLOW | RF COIL                |
| LED 6  | RED    | RF CONTACT             |
| LED 7  | YELLOW | LF COIL                |
| LED 8  | RED    | LF CONTACT             |
| LED 11 | YELLOW | DUMP COIL              |
| LED 12 | RED    | DUMP CONTACT           |
|        | YELLOW | MASTER RELAY COIL      |
| LED 14 |        | MASTER RELAY CONTACT   |
|        | YELLOW | PUMP COIL              |
| LED 16 | RED    | PUMP CONTACT           |
| LED 17 | YELLOW | TRAVEL COIL            |
| LED 18 | RED    | TRAVEL CONTACT         |
| LED 19 | YELLOW | CRX 2                  |
| LED 20 | YELLOW | CRX 1                  |
|        | YELLOW | LF WARN SW             |
|        | YELLOW | RF WARN SW             |
| LED 23 | YELLOW | RR WARN SW             |
| LED 24 |        | LR WARN SW             |
| LED 25 | RED    | LF PRESS SW            |
| LED 26 | RED    | RF PRESS SW            |
| LED 27 | RED    | RR PRESS SW            |
| LED 28 | RED    | LR PRESS SW            |
| LED 29 | RED    | NDT USED               |
| LED 30 | YELLOW | NDT USED               |
| LED 31 | GREEN  | 3000 LB PSW INPUT      |
| LED 32 | RED    | MASTER WARNING CONTROL |
| LED 33 | GREEN  | 50 LB PSW INPUT        |
| LED 34 | RED    | JACK INTERRUPT         |
| LED 35 | RED    | PARK BRAKE             |
| LED 36 | RED    | BOARD ENABLED          |
| LED 37 | RED    | ACCESSORY IN           |
| LED 38 | RED    | ACCESSORY OUT          |
| LED 39 | RED    | LINK LIGHT             |
|        |        |                        |

CN3

CN 7

CN8

| FUSE | RATING | DESCRIPTION   |
|------|--------|---------------|
| F1   | 15 AMP | RR DUTPUT     |
| F2   | 15 AMP | LR DUTPUT     |
| F3   | 15 AMP | RF DUTPUT     |
| F4   | 15 AMP | LF DUTPUT     |
| F6   | 5 AMP  | DUMP DUTPUT   |
| F7   | 5 AMP  | MASTER DUTPUT |
| F8   | 5 AMP  | PUMP DUTPUT   |
| F9   | 5 AMP  | TRAVEL DUTPUT |
| F10  | 10 AMP | ACC INPUT     |