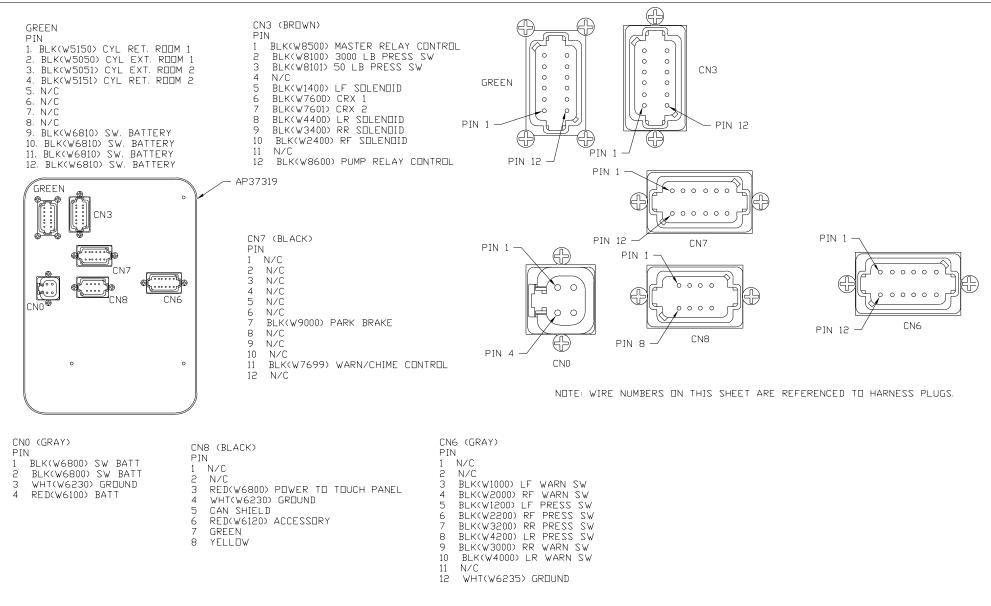

CN3

CN 7

CN8

| FUSE | RATING | DESCRIPTION   |
|------|--------|---------------|
| F1   | 15 AMP | RR DUTPUT     |
| F2   | 15 AMP | LR DUTPUT     |
| F3   | 15 AMP | RF DUTPUT     |
| F4   | 15 AMP | LF DUTPUT     |
| F6   | 5 AMP  | DUMP DUTPUT   |
| F7   | 5 AMP  | MASTER DUTPUT |
| F8   | 5 AMP  | PUMP DUTPUT   |
| F9   | 5 AMP  | TRAVEL DUTPUT |
| F10  | 10 AMP | ACC INPUT     |