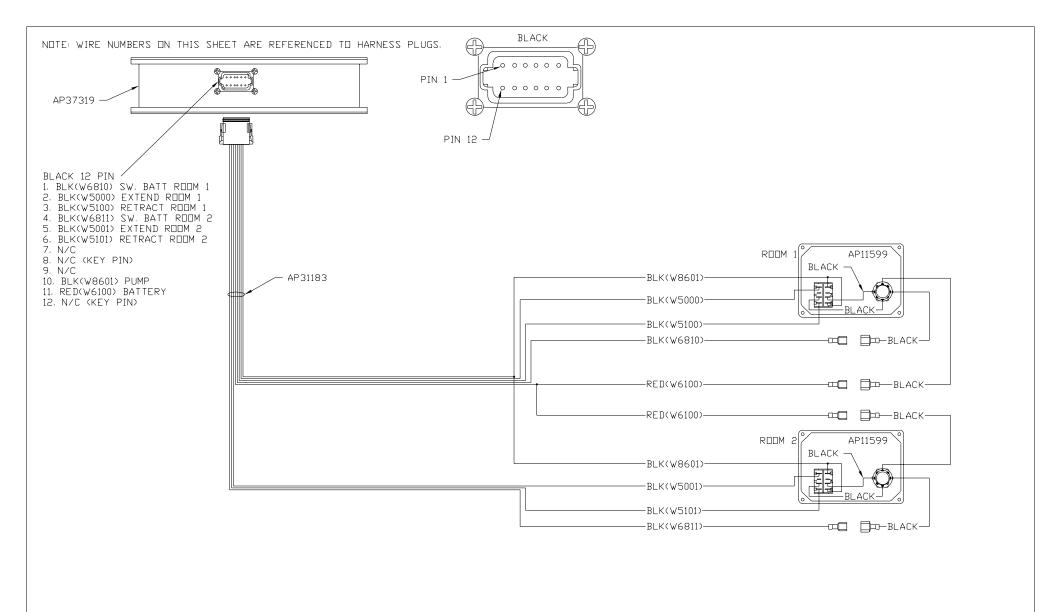

NOTE: INSTALLATION MUST CONFORM TO GOOD SHOP PRACTICES, SAE STANDARDS, RVIA STANDARDS, AND OTHER APPLICABLE STANDARDS.

NOTE: INSTALLATION MUST CONFORM TO GOOD SHOP PRACTICES, SAE STANDARDS, RVIA STANDARDS, AND OTHER APPLICABLE STANDARDS.

| NOTE: INSTALLATION MU | JST CONFORM | TO GOOD SHOP | PRACTICES, SAE  |
|-----------------------|-------------|--------------|-----------------|
| STANDARDS, RVIA STAN  | NDARDS, AND | OTHER APPLIC | ABLE STANDARDS. |