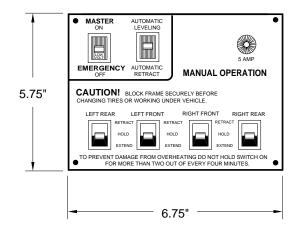

## **FEATURES:**

**USED WITH STRAIGHT-ACTING JACKS** 

The absence of the 'HORIZONTAL / VERTICAL' switch.

The replacement panel may have a different color than the original.

**SENSING UNIT REPLACEMENT:** The sensing unit for all panels on this page is RAP91696. The retrofit kit RAP91742 must also be ordered.

NOTE: Panels should have a tag with the part number on the back.

| EXISTING PANEL | AIR<br>DUMP | AUTO<br>OFF | OPERATIONAL FEATURES                              | REPLACEMENT PANEL |
|----------------|-------------|-------------|---------------------------------------------------|-------------------|
| AP5548         | NO*         | YES         | USE WITH STRAIGHT-ACTING JACKS ONLY - BROWN PANEL | RAP6989           |
| AP5615         | NO*         | YES         | USE WITH STRAIGHT-ACTING JACKS ONLY - GRAY PANEL  | RAP6989           |
| AP6989         | NO*         | YES         | USE WITH STRAIGHT-ACTING JACKS ONLY - BLACK PANEL | RAP6989           |